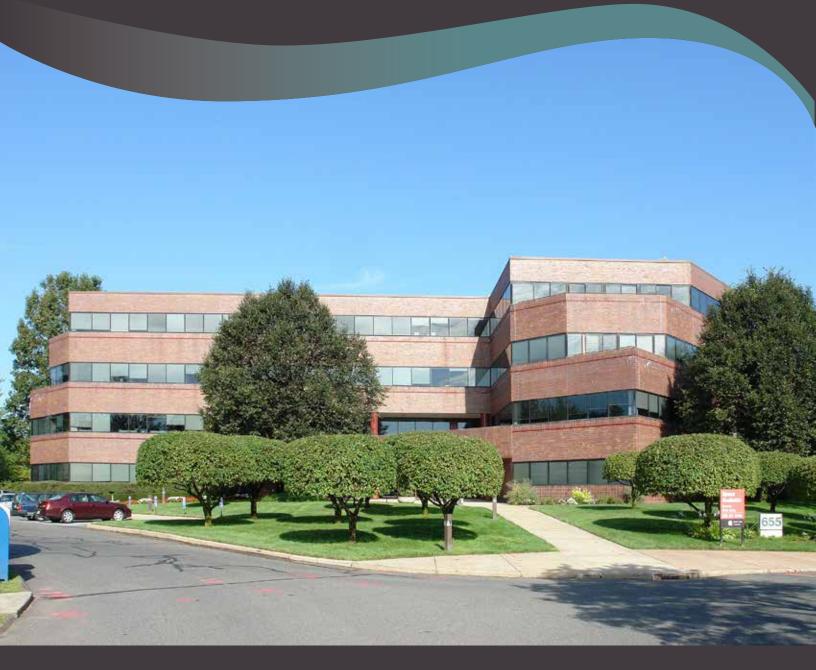

## 655 WINDING BROOK DRIVE GLASTONBURY, CONNECTICUT

This four-story Class A office building, located in Salmon Brook Office Park, features efficient floor plates, on-site café and immediate access to Route 2.

#### Building

This is a 103,000 s.f., four-story building with a brick façade. The building has two main entrances, the front entrance boasts a three-story atrium and the rear entrance allows direct access to the on-site café and locker rooms. Each floor shares a common lobby area and highly efficient floor plates (24,000 s.f.).