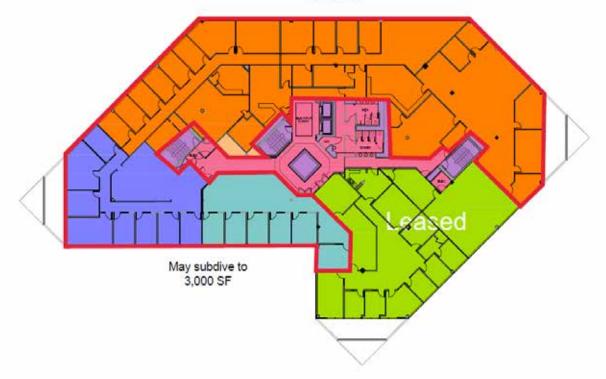

Entire space outline in red: 18,409 RSF

4<sup>th</sup> Floor – 3,000 s.f. to 18,409 s.f.

# AVAILABILITIES 3,000 to 18,409 s.f.

### 4<sup>th</sup> Floor

3,000 s.f. - 18,409 s.f.\$20.00 G ross Available immediately

### **Lower Level**

3,140 s.f. - \$15.00 Gross Available Immediately