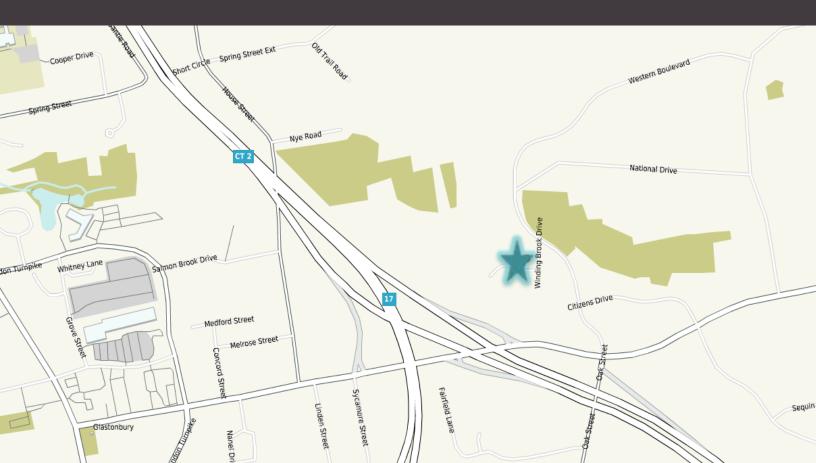

#### Location

Located in Salmon Office Park, 655 Winding Brook is just down the road from Glastonbury Center which encompasses dining, retail, and banking needs. Located just off Route 2, and minutes from I-91 this location provides easy access to downtown Hartford and a twenty minute drive to Bradley International Airport.