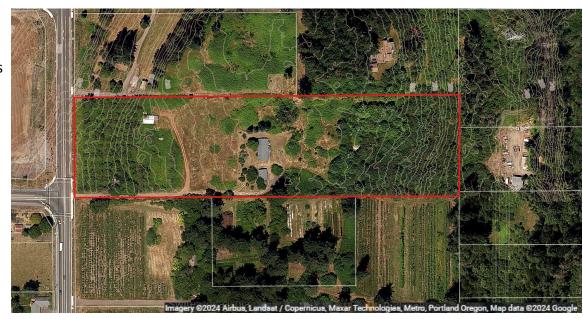

## 23970 SW GRAHAMS FERRY ROAD \$4,750,000

- 9.81 acres -- Fully Usable
- City of Tualatin's Basalt Creek Employment Zone
- Current Washington County FD-20 zoning
- Future City of Tualatin Basalt Creek Employment Zoning (BCE) allows manufacturing

#### **PROPERTY HIGHLIGHTS**

- Over 300 feet of SW Grahams Ferry frontage with excellent visibility
- Level to moderate slope
- Fully usable