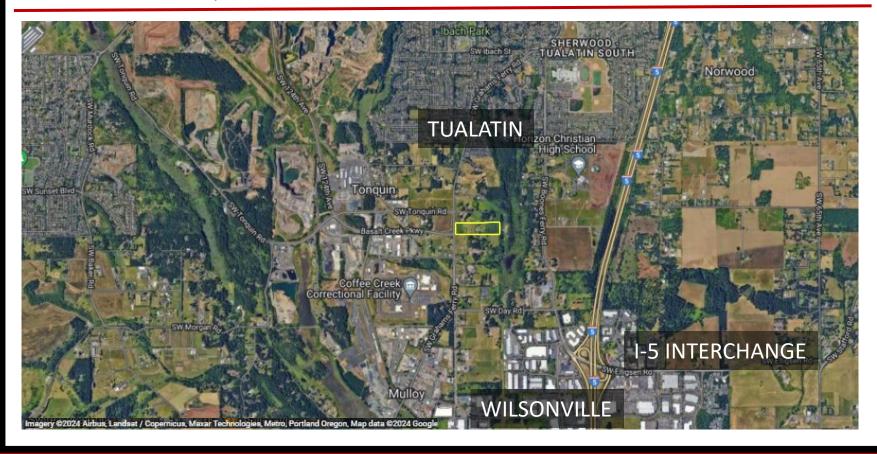

#### Conveniently Located

- ½ mile south of the City of Tualatin
- 1 mile north of Wilsonville
- 1.5 miles/ 5 minutes to I-5
- 4 miles/ 8 minutes to I-205