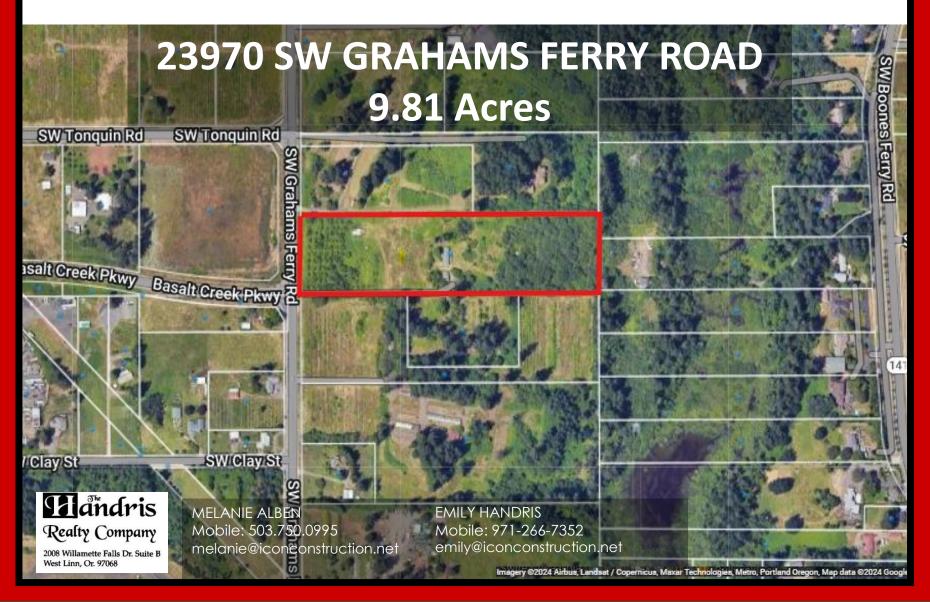

## 23970 SW GRAHAMS FERRY ROAD \$4,750,000

- 9.81 acres -- Fully Usable
- City of Tualatin's Basalt Creek Employment Zone
- Current Washington County FD-20 zoning
- Future City of Tualatin Basalt Creek Employment Zoning (BCE) allows manufacturing

This 9.81 acre property, currently zoned FD-20, is included in the Basalt Creek Employment Zone in the City of Tualatin's Comprehensive Plan. The current Washington County FD-20 zoning allows contractor's establishment.

#### **PROPERTY HIGHLIGHTS**

- Over 300 feet of SW Grahams Ferry frontage with excellent visibility
- Level to moderate slope
- Fully usable