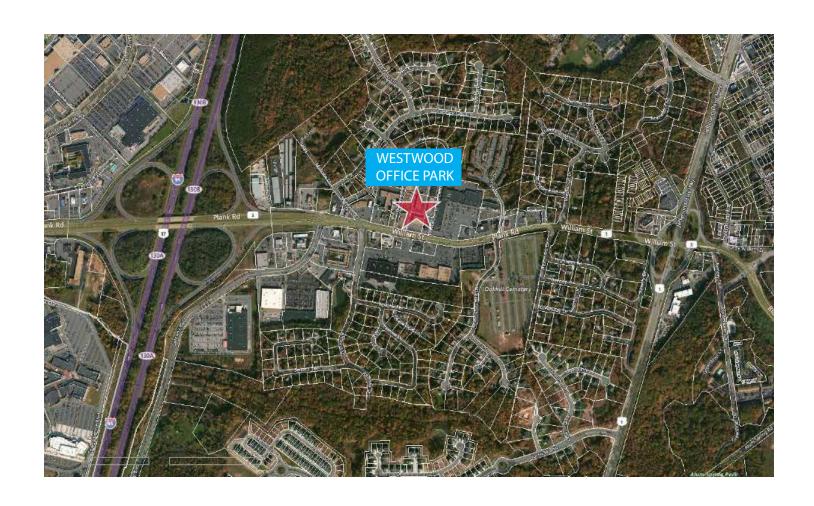

/entrance
- · Digital Sign at Entrance on Route 3
- · On-site Federal Express, UPS, DHL and USPS boxes
- · In-suite climate controls
- In-suite restrooms
- The entire Stafford, Spotsylvania, Caroline & King George market is within a 25 minute drive of the property



#### For more information, please contact:

Andy Walsh
Principal | Director of Leasing
AndyW@sugaroak.com
Office: (804) 308-1603 | Cell:

Office: (804) 308-1603 | Cell: (571) 237-0264



## FOR LEASE | OFFICE WESTWOOD OFFICE PARK

Route 3 East, Fredericksburg, VA

#### SITE PLAN



#### For more information, please contact:

Andy Walsh
Principal | Director of Leasing
AndyW@sugaroak.com
Office: (804) 308-1603 | Cell: (571) 237-0264



# FOR LEASE | OFFICE WESTWOOD OFFICE PARK

Route 3 East, Fredericksburg, VA

#### **AERIAL**



#### For more information, please contact:

Andy Walsh
Principal | Director of Leasing
AndyW@sugaroak.com
Office: (804) 308-1603 | Cell: (5

Office: (804) 308-1603 | Cell: (571) 237-0264