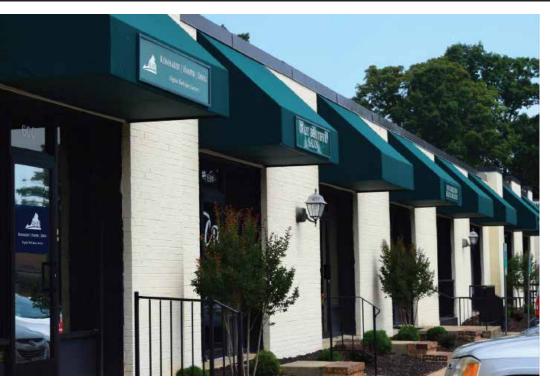

## FOR LEASE | OFFICE WESTWOOD OFFICE PARK

### Route 3 East, Fredericksburg, VA

#### PROPERTY FEATURES

- 600 6,000 square feet suites available
- Parking ratio: 4.47/1,000
- · Numerous restaurant, retail and hotel amenities within walking distance
- · High speed broadband internet service available
- · Federal HUB Zone location
- Convenient location 1/4 mile from the I-95 exit/entrance
- · Digital Sign at Entrance on Route 3
- · On-site Federal Express, UPS, DHL and USPS boxes
- · In-suite climate controls
- In-suite restrooms
- The entire Stafford, Spotsylvania, Caroline & King George market is within a 25 minute drive of the property