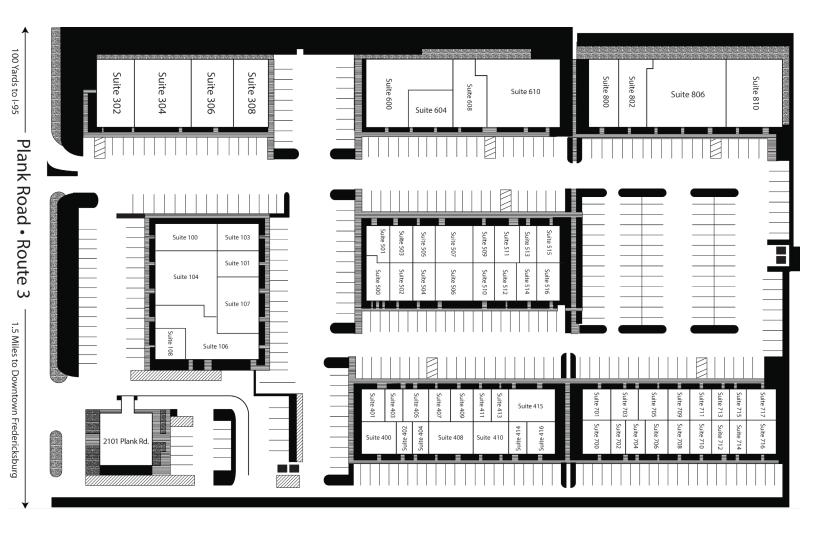

uites available
- Parking ratio: 4.47/1,000
- · Numerous restaurant, retail and hotel amenities within walking distance
- · High speed broadband internet service available
- · Federal HUB Zone location
- Convenient location 1/4 mile from the I-95 exit/entrance
- · Digital Sign at Entrance on Route 3
- · On-site Federal Express, UPS, DHL and USPS boxes
- · In-suite climate controls
- In-suite restrooms
- The entire Stafford, Spotsylvania, Caroline & King George market is within a 25 minute drive of the property



#### For more information, please contact:

Andy Walsh
Principal | Director of Leasing
AndyW@sugaroak.com
Office: (804) 308-1603 | Cell:

Office: (804) 308-1603 | Cell: (571) 237-0264



## FOR LEASE | OFFICE WESTWOOD OFFICE PARK

Route 3 East, Fredericksburg, VA

#### SITE PLAN



#### For more information, please contact:

Andy Walsh
Principal | Director of Leasing
AndyW@sugaroak.com
Office: (804) 308-1603 | Cell: (571) 237-0264



# FOR LEASE | OFFICE WESTWOOD OFFICE PARK

Route 3 East, Fredericksburg, VA

#### **AERIAL**



#### For more information, please contact:

Andy Walsh
Principal | Director of Leasing
AndyW@sugaroak.com
Office: (804) 308-1603 | Cell: (5

Office: (804) 308-1603 | Cell: (571) 237-0264