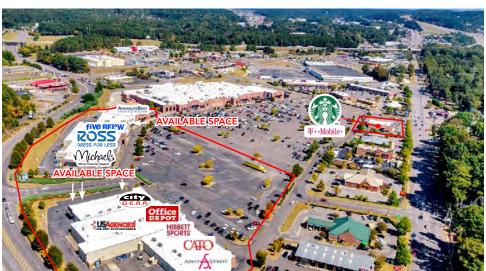

# AVAILABILITY:

Suite 2 - 15,000 SF Suite 8 - 2,100 SF Suite 9 - 1,400 SF

Suite 12 - 2,030 SF (Avail. 2/1/25)

### **COME JOIN:**

- Five Below
- Ross
- Michaels
- Office Depot and more!

## LOCATION:

Conveniently located along high traffic corridor at lighted intersection with counts of 12,174 AADT

Nearby Amazon Distribution Center (+1,500 Jobs) and VA Clinic (aiding 25K+ veterans annually)