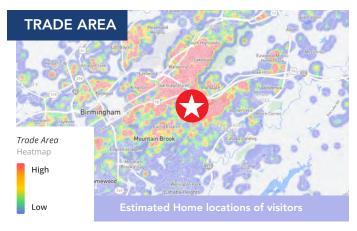

# LOCATED AT HIGH TRAFFIC / HIGH INCOME AREA

| 12 MONTH DEMOGRA | PHICS AT THE SITE |
|------------------|-------------------|
| Visits           | 2.7M              |
| Visitors         | 429.1K            |
| Visit Frequency  | 6.22x             |
| Avg Dwell Time   | 46 minutes        |

| POPULATION |         | HOUSEHOLDS |        |         | AVG HH INCOME |          |           |           |
|------------|---------|------------|--------|---------|---------------|----------|-----------|-----------|
| 1 Mile     | 3 Miles | 5 Miles    | 1 Mile | 3 Miles | 5 Miles       | 1 Mile   | 3 Miles   | 5 Miles   |
| 7,575      | 52,183  | 115,948    | 3,632  | 22,395  | 50,979        | \$96,373 | \$128,198 | \$133,842 |