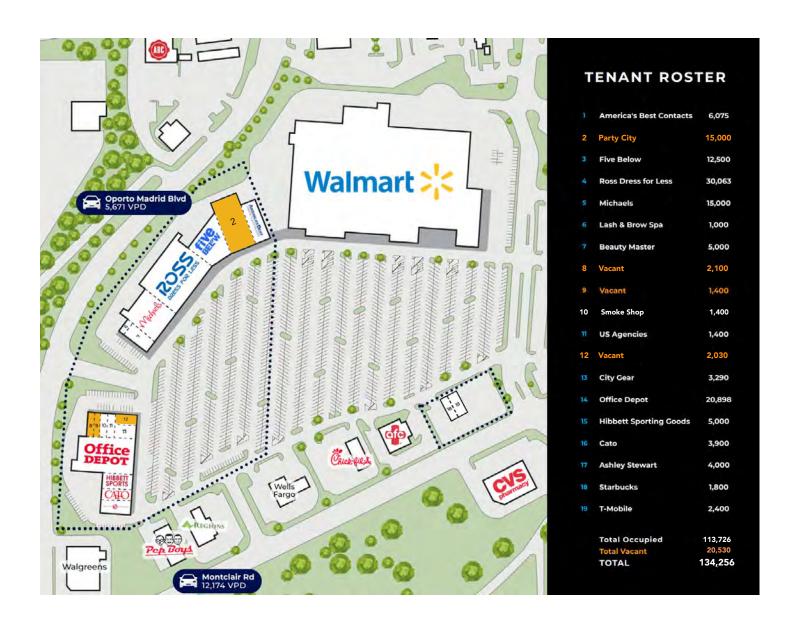

# AVAILABILITY:

Suite 2 - 15,000 SF Suite 8 - 2,100 SF Suite 9 - 1,400 SF

Suite 12 - 2,030 SF (Avail. 2/1/25)

### **COME JOIN:**

- Five Below
- Ross
- Michaels
- Office Depot and more!