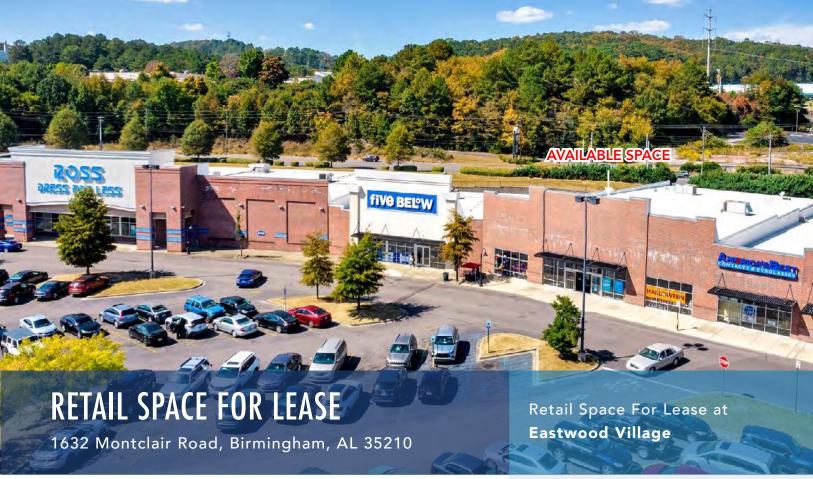

Retail Space For Lease at Eastwood Village

# AVAILABILITY:

Suite 2 - 15,000 SF Suite 8 - 2,100 SF Suite 9 - 1,400 SF

Suite 12 - 2,030 SF (Avail. 2/1/25)

### **COME JOIN:**

- Five Below
- Ross
- Michaels
- Office Depot and more!