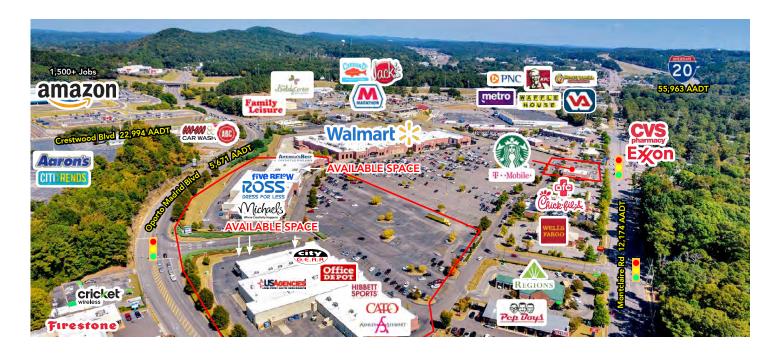

## LOCATION:

Conveniently located along high traffic corridor at lighted intersection with counts of 12,174 AADT

Nearby Amazon Distribution Center (+1,500 Jobs) and VA Clinic (aiding 25K+ veterans annually)

Retail Space For Lease at Eastwood Village