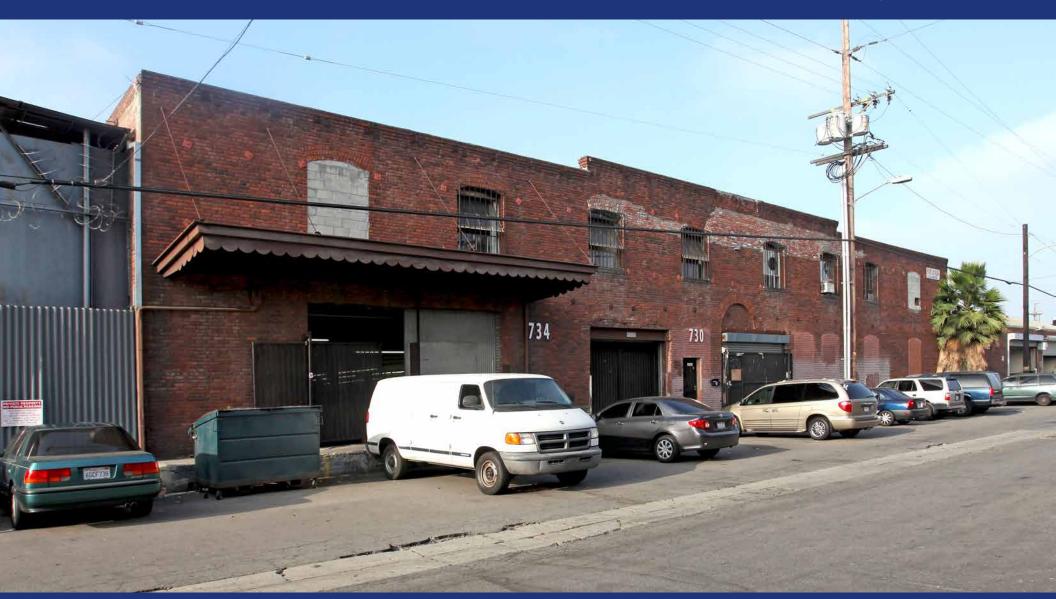

## INDUSTRIAL FACILITY FOR LEASE

Ideal For Manufacturing/Warehouse Use

Offering Memorandum

17,500± SF AVAILABLE
734 E 62ND STREET, LOS ANGELES, CA 90001

# 734 E 62ND STREET LOS ANGELES, CA 90001

#### **Property Highlights**

- Clear span, bow truss manufacturing/warehouse
- Building being completely refurbished (photos to follow)
- Ideal for any manufacturing/warehouse use
- Includes large rear fenced storage area (approx. 3,000 sq.ft.)
- Good power service and dock high loading
- Striped surface parking at front of unit
- Located one block north of Gage Avenue between Avalon Blvd and Central Avenue
- One mile east of Harbor (110) Freeway
- Easy access to Huntington Park, Vernon and