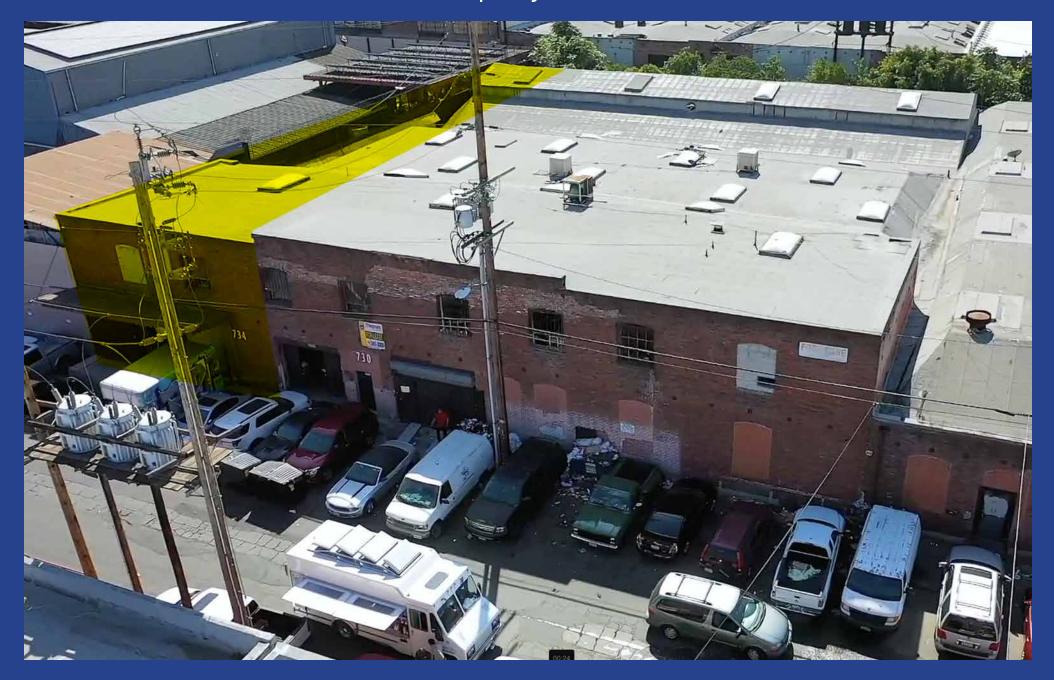

52,150± SF

Stories One

Office Area: 200± SF + 1,500± Mezzanine

Construction Masonry

Year Built 1926

Dock High Loading 1 Exterior

Clear Height 16'

Power 200A/240V/3-Ph

Parking 5± Vehicles

Zoning LA M2

#### **Property Highlights**

- Clear span, bow truss manufacturing/warehouse
- Building being completely refurbished (photos to follow)
- Ideal for any manufacturing/warehouse use
- Includes large rear fenced storage area (approx. 3,000 sq.ft.)
- Good power service and dock high loading
- Striped surface parking at front of unit
- Located one block north of Gage Avenue between Avalon Blvd and Central Avenue
- One mile east of Harbor (110) Freeway
- Easy access to Huntington Park, Vernon and

Lease Rental: \$18,000 Per Month (\$1.03 Per SF Gross)

Term: Submit



## Property Aerial





## Area Map



734 E 62nd Street Los Angeles, CA 90001

17,500± Sq.Ft. Available Part of Larger Building

Clean Facility Ideal for Any Manufacturing or Warehouse Use

#### Exclusively offered by



SION KHAKSHOUR
213.210.7492
sion@majorproperties.com
LIC. 00697373

The information contained in this offering material is confidential and furnished solely for the purpose of a review by prospective Tenants of the subject property and is not to be used for any other purpose or made available to any other person without the express written consent of Major Properties.

This Brochure was prepared by Major Properties. It contains summary information pertaining to the Property and does not purport to be all-inclusive or to contain all of the information that a prospective Tenant may desire. All