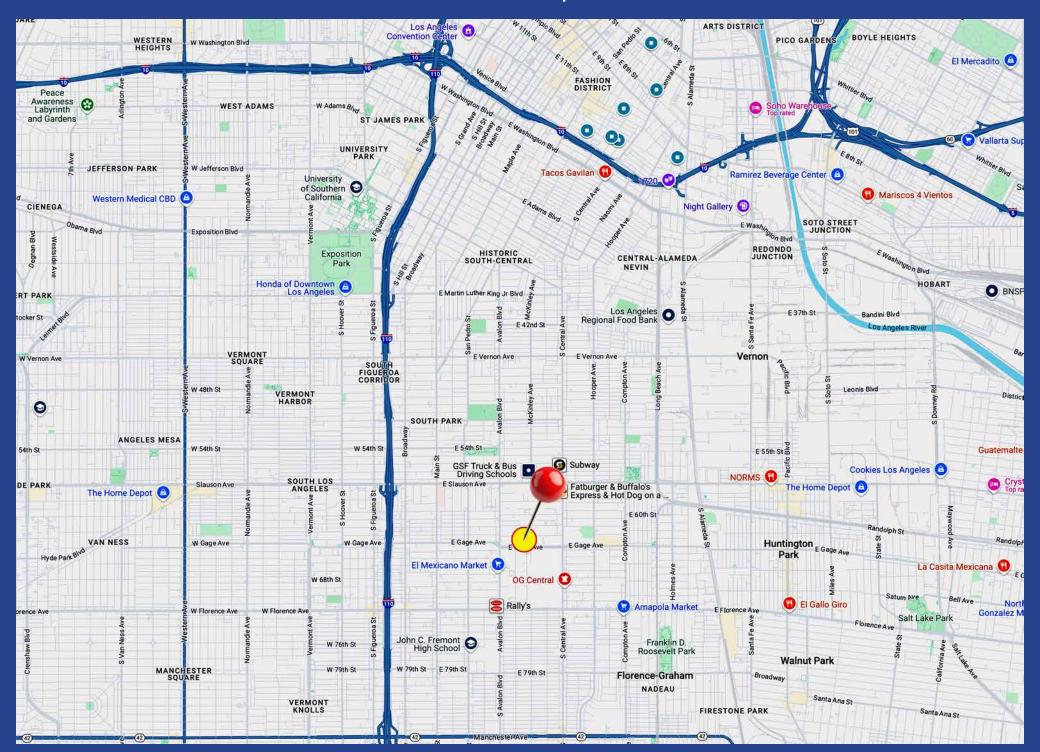

## Area Map

734 E 62nd Street Los Angeles, CA 90001

17,500± Sq.Ft. Available Part of Larger Building

Clean Facility Ideal for Any Manufacturing or Warehouse Use