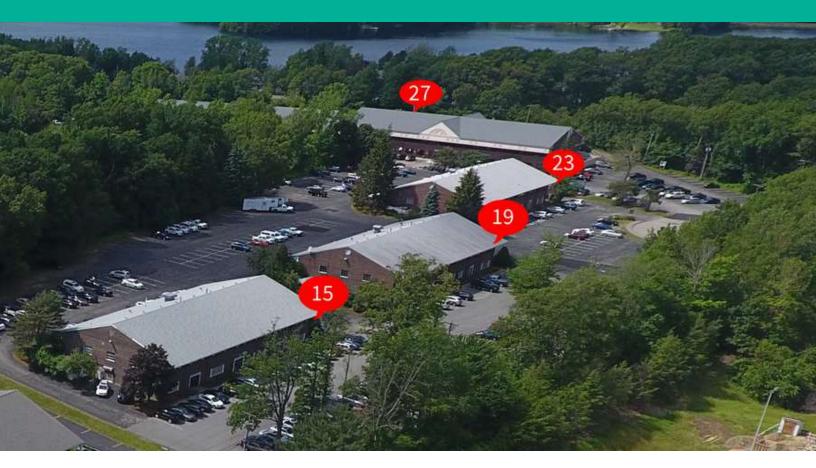

#### **AVAILABLE SPACES**

| SUITE                     | SIZE (SF) | LEASE TYPE              | LEASE RATE    | DESCRIPTION                                                                                                                                                       |
|---------------------------|-----------|-------------------------|---------------|-------------------------------------------------------------------------------------------------------------------------------------------------------------------|
| Building 19 - Suite 120   | 2,711 SF  | + Electric & Janitorial | \$17.50 SF/yr | Open space with two private offices and a conference room.                                                                                                        |
| Building 23 - Suite 209   | 356 SF    | + Electric & Janitorial | \$18.50 SF/yr | Two-room private office with small kitchenette.                                                                                                                   |
| Building 27A - Suite 216  | 1,812 SF  | + Electric & Janitorial | \$19.50 SF/yr | Open office space.                                                                                                                                                |
| Building 27-B - Suite 200 | 19,793 SF | + Electric & Janitorial | \$19.50 SF/yr | Open office space with perimeter office and in-suite bathrooms.<br>Can be designed for tenant specifications and subdivided down for<br>±5,000 – 10,000 SF users. |