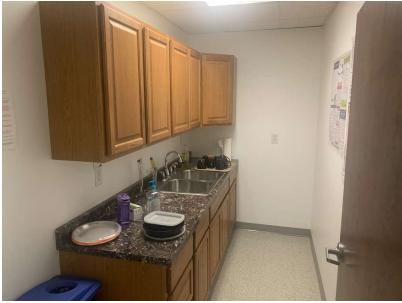

#### **AVAILABLE SPACES**

| SUITE                     | SIZE (SF) | LEASE TYPE              | LEASE RATE    | DESCRIPTION                                                                                                                                                       |
|---------------------------|-----------|-------------------------|---------------|-------------------------------------------------------------------------------------------------------------------------------------------------------------------|
| Building 19 - Suite 120   | 2,711 SF  | + Electric & Janitorial | \$17.50 SF/yr | Open space with two private offices and a conference room.                                                                                                        |
| Building 23 - Suite 209   | 356 SF    | + Electric & Janitorial | \$18.50 SF/yr | Two-room private office with small kitchenette.                                                                                                                   |
| Building 27A - Suite 216  | 1,812 SF  | + Electric & Janitorial | \$19.50 SF/yr | Open office space.                                                                                                                                                |
| Building 27-B - Suite 200 | 19,793 SF | + Electric & Janitorial | \$19.50 SF/yr | Open office space with perimeter office and in-suite bathrooms.<br>Can be designed for tenant specifications and subdivided down for<br>±5,000 – 10,000 SF users. |