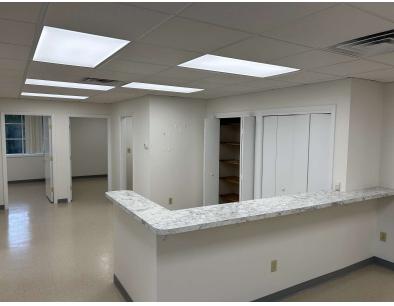

#### **AVAILABLE SPACES**

| SUITE                     | SIZE (SF) | LEASE TYPE              | LEASE RATE    | DESCRIPTION                                                                                                                                                       |
|---------------------------|-----------|-------------------------|---------------|-------------------------------------------------------------------------------------------------------------------------------------------------------------------|
| Building 19 - Suite 120   | 2,711 SF  | + Electric & Janitorial | \$17.50 SF/yr | Open space with two private offices and a conference room.                                                                                                        |
| Building 23 - Suite 209   | 356 SF    | + Electric & Janitorial | \$18.50 SF/yr | Two-room private office with small kitchenette.                                                                                                                   |
| Building 27A - Suite 216  | 1,812 SF  | + Electric & Janitorial | \$19.50 SF/yr | Open office space.                                                                                                                                                |
| Building 27-B - Suite 200 | 19,793 SF | + Electric & Janitorial | \$19.50 SF/yr | Open office space with perimeter office and in-suite bathrooms.<br>Can be designed for tenant specifications and subdivided down for<br>±5,000 – 10,000 SF users. |