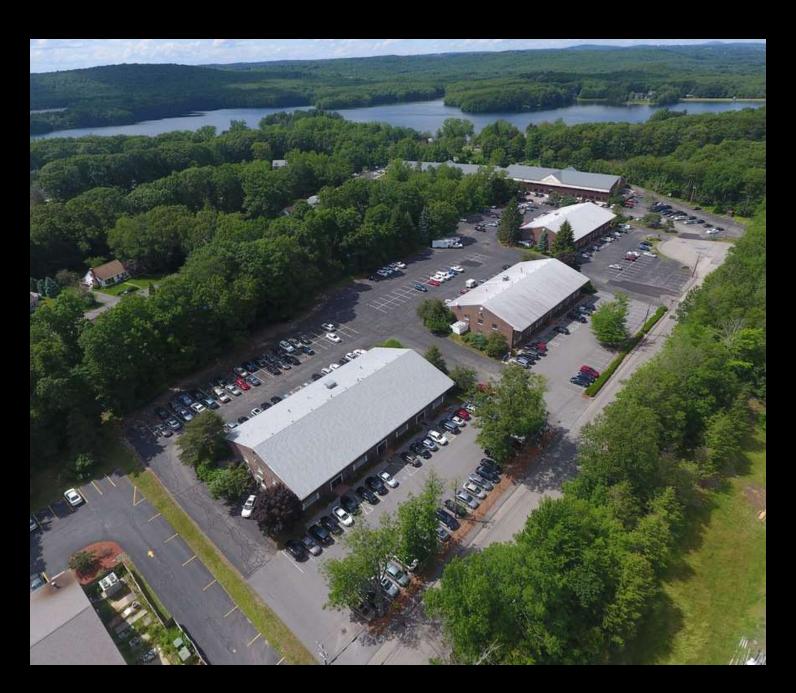

### PROPERTY DESCRIPTION

Drew Higgins and Brian Johnson of Kelleher & Sadowsky Associates, Inc. are pleased to offer the availability of professional office space located at the Midstate Office Park in Auburn, MA. Comprised of five modern office buildings, there are a variety of suites available that can be built-out and modified for each tenant's space needs. The property offers over 600 surface parking spaces, a ratio of 5 spaces per 1,000 SF, that provide easy and accessible parking for clients and employees. Each building is well maintained and home to a handful of different industries. The Midstate Office Park is located just off Route 12 and the Mass Pike, providing easy access throughout Central Massachusetts and the New England region. Please give us a call today to schedule a tour!