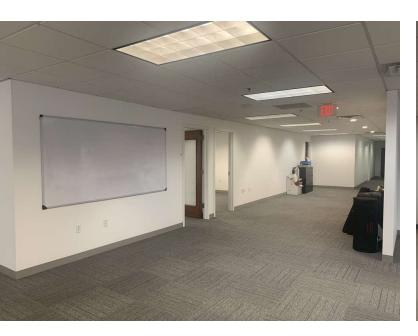

#### **AVAILABLE SPACES**

| SUITE                     | SIZE (SF) | LEASE TYPE              | LEASE RATE    | DESCRIPTION                                                                                                                                                       |
|---------------------------|-----------|-------------------------|---------------|-------------------------------------------------------------------------------------------------------------------------------------------------------------------|
| Building 19 - Suite 120   | 2,711 SF  | + Electric & Janitorial | \$17.50 SF/yr | Open space with two private offices and a conference room.                                                                                                        |
| Building 23 - Suite 209   | 356 SF    | + Electric & Janitorial | \$18.50 SF/yr | Two-room private office with small kitchenette.                                                                                                                   |
| Building 27A - Suite 216  | 1,812 SF  | + Electric & Janitorial | \$19.50 SF/yr | Open office space.                                                                                                                                                |
| Building 27-B - Suite 200 | 19,793 SF | + Electric & Janitorial | \$19.50 SF/yr | Open office space with perimeter office and in-suite bathrooms.<br>Can be designed for tenant specifications and subdivided down for<br>±5,000 – 10,000 SF users. |