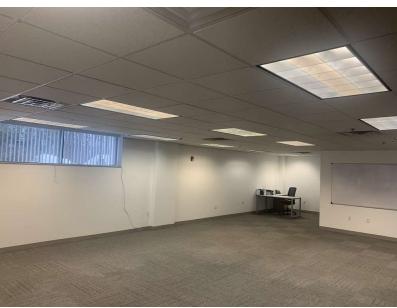

#### **AVAILABLE SPACES**

| SUITE                     | SIZE (SF) | LEASE TYPE              | LEASE RATE    | DESCRIPTION                                                                                                                                                       |
|---------------------------|-----------|-------------------------|---------------|-------------------------------------------------------------------------------------------------------------------------------------------------------------------|
| Building 19 - Suite 120   | 2,711 SF  | + Electric & Janitorial | \$17.50 SF/yr | Open space with two private offices and a conference room.                                                                                                        |
| Building 23 - Suite 209   | 356 SF    | + Electric & Janitorial | \$18.50 SF/yr | Two-room private office with small kitchenette.                                                                                                                   |
| Building 27A - Suite 216  | 1,812 SF  | + Electric & Janitorial | \$19.50 SF/yr | Open office space.                                                                                                                                                |
| Building 27-B - Suite 200 | 19,793 SF | + Electric & Janitorial | \$19.50 SF/yr | Open office space with perimeter office and in-suite bathrooms.<br>Can be designed for tenant specifications and subdivided down for<br>±5,000 – 10,000 SF users. |