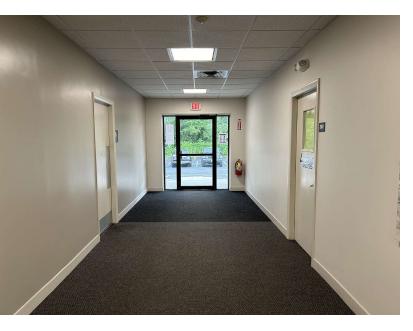

#### **AVAILABLE SPACES**

| SUITE                     | SIZE (SF) | LEASE TYPE              | LEASE RATE    | DESCRIPTION                                                                                                                                                       |
|---------------------------|-----------|-------------------------|---------------|-------------------------------------------------------------------------------------------------------------------------------------------------------------------|
| Building 19 - Suite 120   | 2,711 SF  | + Electric & Janitorial | \$17.50 SF/yr | Open space with two private offices and a conference room.                                                                                                        |
| Building 23 - Suite 209   | 356 SF    | + Electric & Janitorial | \$18.50 SF/yr | Two-room private office with small kitchenette.                                                                                                                   |
| Building 27A - Suite 216  | 1,812 SF  | + Electric & Janitorial | \$19.50 SF/yr | Open office space.                                                                                                                                                |
| Building 27-B - Suite 200 | 19,793 SF | + Electric & Janitorial | \$19.50 SF/yr | Open office space with perimeter office and in-suite bathrooms.<br>Can be designed for tenant specifications and subdivided down for<br>±5,000 – 10,000 SF users. |