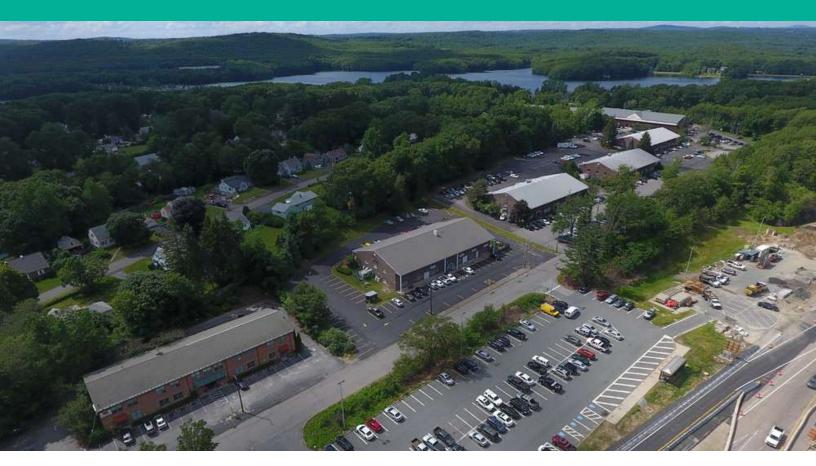

### PROPERTY DESCRIPTION

Drew Higgins and Brian Johnson of Kelleher & Sadowsky Associates, Inc. are pleased to offer the availability of professional office space located at the Midstate Office Park in Auburn, MA. Comprised of five modern office buildings, there are a variety of suites available that can be built-out and modified for each tenant's space needs. The property offers over 600 surface parking spaces, a ratio of 5 spaces per 1,000 SF, that provide easy and accessible parking for clients and employees. Each building is well maintained and home to a handful of different industries. The Midstate Office Park is located just off Route 12 and the Mass Pike, providing easy access throughout Central Massachusetts and the New England region. Please give us a call today to schedule a tour!