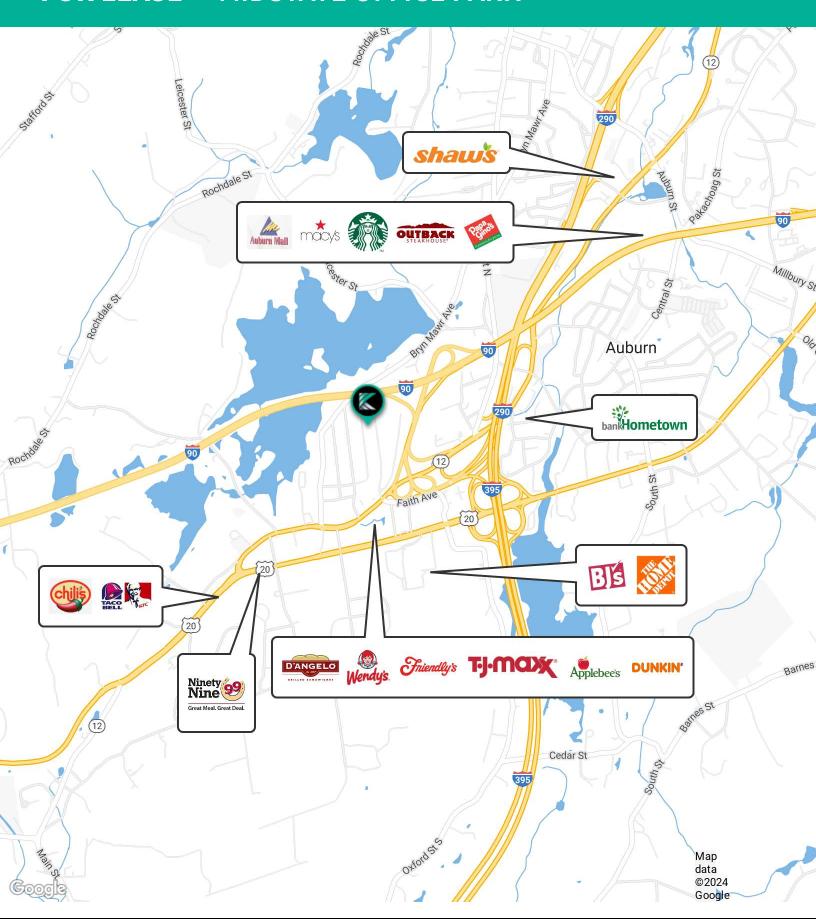

| 356 SF    | + Electric & Janitorial | \$18.50 SF/yr | Two-room private office with small kitchenette.                                                                                                                   |
| Building 27A - Suite 216  | 1,812 SF  | + Electric & Janitorial | \$19.50 SF/yr | Open office space.                                                                                                                                                |
| Building 27-B - Suite 200 | 19,793 SF | + Electric & Janitorial | \$19.50 SF/yr | Open office space with perimeter office and in-suite bathrooms.<br>Can be designed for tenant specifications and subdivided down for<br>±5,000 – 10,000 SF users. |



















## **FOR LEASE** • MIDSTATE OFFICE PARK

**Area Amenities**