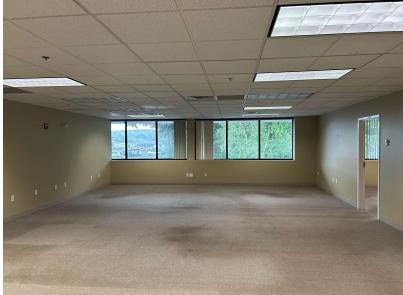

#### **AVAILABLE SPACES**

| SUITE                     | SIZE (SF) | LEASE TYPE              | LEASE RATE    | DESCRIPTION                                                                                                                                                       |
|---------------------------|-----------|-------------------------|---------------|-------------------------------------------------------------------------------------------------------------------------------------------------------------------|
| Building 19 - Suite 120   | 2,711 SF  | + Electric & Janitorial | \$17.50 SF/yr | Open space with two private offices and a conference room.                                                                                                        |
| Building 23 - Suite 209   | 356 SF    | + Electric & Janitorial | \$18.50 SF/yr | Two-room private office with small kitchenette.                                                                                                                   |
| Building 27A - Suite 216  | 1,812 SF  | + Electric & Janitorial | \$19.50 SF/yr | Open office space.                                                                                                                                                |
| Building 27-B - Suite 200 | 19,793 SF | + Electric & Janitorial | \$19.50 SF/yr | Open office space with perimeter office and in-suite bathrooms.<br>Can be designed for tenant specifications and subdivided down for<br>±5,000 – 10,000 SF users. |