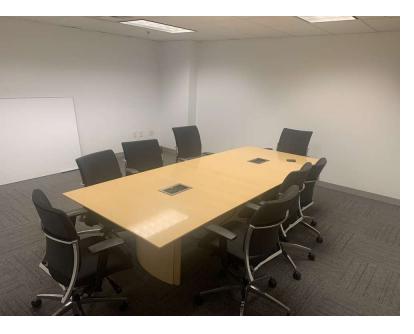

#### **AVAILABLE SPACES**

| SUITE                     | SIZE (SF) | LEASE TYPE              | LEASE RATE    | DESCRIPTION                                                                                                                                                       |
|---------------------------|-----------|-------------------------|---------------|-------------------------------------------------------------------------------------------------------------------------------------------------------------------|
| Building 19 - Suite 120   | 2,711 SF  | + Electric & Janitorial | \$17.50 SF/yr | Open space with two private offices and a conference room.                                                                                                        |
| Building 23 - Suite 209   | 356 SF    | + Electric & Janitorial | \$18.50 SF/yr | Two-room private office with small kitchenette.                                                                                                                   |
| Building 27A - Suite 216  | 1,812 SF  | + Electric & Janitorial | \$19.50 SF/yr | Open office space.                                                                                                                                                |
| Building 27-B - Suite 200 | 19,793 SF | + Electric & Janitorial | \$19.50 SF/yr | Open office space with perimeter office and in-suite bathrooms.<br>Can be designed for tenant specifications and subdivided down for<br>±5,000 – 10,000 SF users. |