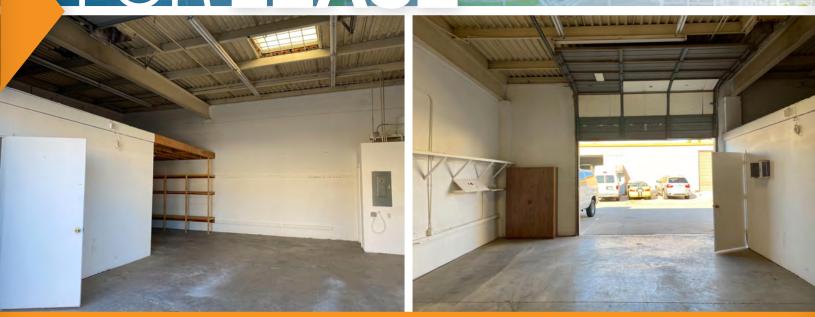

## PROPERTY OVERVIEW

- ±800 Square Feet, Suite 28
- \$1.20 Per Square Foot, Modified Gross
- 1 Large Office, 1 Restroom, Warehouse
- HVAC Office, Evap Warehouse
- 14' Clear Height
- 10' x 10' Grade Level Roll-up Door
- 3 Phase Power
- Gated with Security Camera
- A-1 Zoning
- Negotiable Term