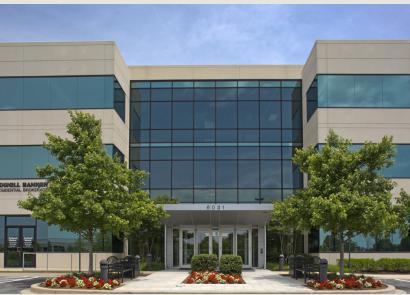

# COLUMBIA CORPORAT PARK 100 BUILDING IV

6031 UNIVERSITY BOULEVARD, ELLICOTT CITY, MD 21043

## **Building Information**

- 5 buildings totaling 301,851 SF
- Located at the Route 100 Snowden River Parkway interchange
- 3 minutes to I-95
- 26-acre park featuring Class A office and mixed use retail
- Parking ratio of 4/1,000 with 306 covered parking spaces
- 10' finished ceiling height
- FiOS service available
- Loading dock capability
- High speed gear traction elevators
- Premium parabolic lighting fixtures
- Computerized state-of-the-art air conditioning and heating system featuring overhead variable air volume (VAV) cooling and perimeter hot water hydronic heat. HVAC system allows for an infinite number of cooling zones
- Daycare center located within the park
- Over one million SF of business support and service retail facilities, as well as restaurants and hotels, surround the park