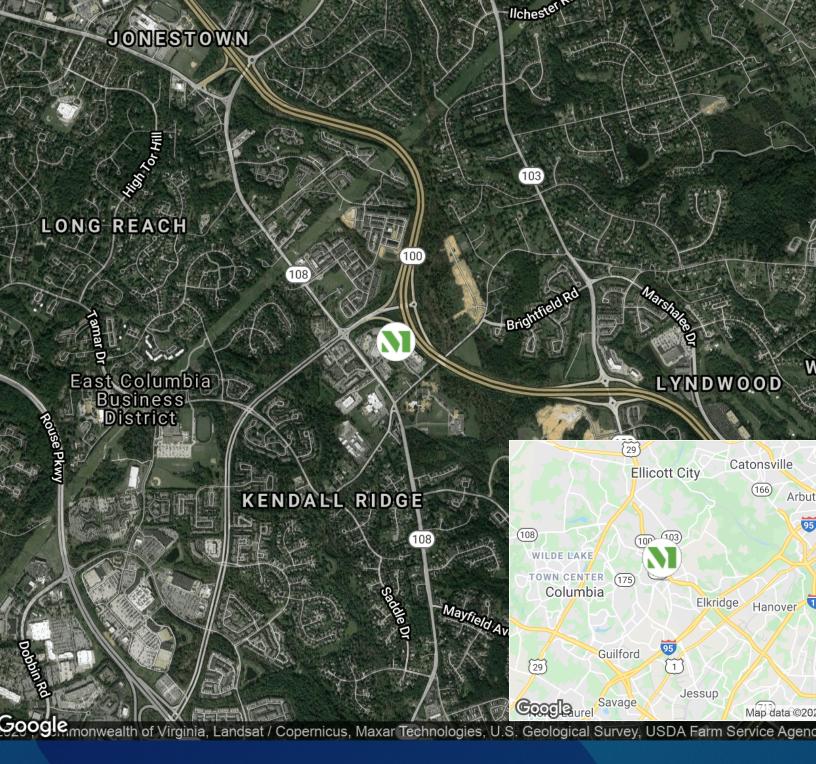

## **Building Information**

- 5 buildings totaling 301,851 SF
- Located at the Route 100 Snowden River Parkway interchange
- 3 minutes to I-95
- 26-acre park featuring Class A office and mixed use retail
- Parking ratio of 4/1,000 with 306 covered parking spaces
- 10' finished ceiling height
- FiOS service available
- Loading dock capability
- High speed gear traction elevators
- Premium parabolic lighting fixtures
- Computerized state-of-the-art air conditioning and heating system featuring overhead variable air volume (VAV) cooling and perimeter hot water hydronic heat. HVAC system allows for an infinite number of cooling zones
- Daycare center located within the park
- Over one million SF of business support and service retail facilities, as well as restaurants and hotels, surround the park

### **Surrounding Amenities**

- McDonald's
- Pasta Blitz
- Red Robin Burgers
- Bank of America
- LongHorn Steakhouse
- Mission BBQ

- Starbucks
- Target
- PNC Bank
- Subway
- CVS
- Columbia Crossing