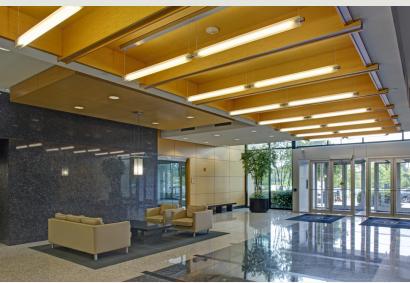

## **Building Information**

- 5 buildings totaling 301,851 SF
- Located at the Route 100 Snowden River Parkway interchange
- 3 minutes to I-95
- 26-acre park featuring Class A office and mixed use retail
- Parking ratio of 4/1,000 with 306 covered parking spaces
- 10' finished ceiling height
- FiOS service available
- Loading dock capability
- High speed gear traction elevators
- Premium parabolic lighting fixtures
- Computerized state-of-the-art air conditioning and heating system featuring overhead variable air volume (VAV) cooling and perimeter hot water hydronic heat. HVAC system allows for an infinite number of cooling zones
- Daycare center located within the park
- Over one million SF of business support and service retail facilities, as well as restaurants and hotels, surround the park