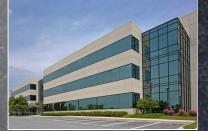

# COLUMBIA CORPORAT PARK 100 BUILDING IV

6031 UNIVERSITY BOULEVARD, ELLICOTT CITY, MD 21043

## **Building Information**

- 5 buildings totaling 301,851 SF
- Located at the Route 100 Snowden River Parkway interchange
- 3 minutes to I-95
- 26-acre park featuring Class A office and mixed use retail
- Parking ratio of 4/1,000 with 306 covered parking spaces
- 10' finished ceiling height
- FiOS service available
- Loading dock capability
- High speed gear traction elevators
- Premium parabolic lighting fixtures
- Computerized state-of-the-art air conditioning and heating system featuring overhead variable air volume (VAV) cooling and perimeter hot water hydronic heat. HVAC system allows for an infinite number of cooling zones
- Daycare center located within the park
- Over one million SF of business support and service retail facilities, as well as restaurants and hotels, surround the park