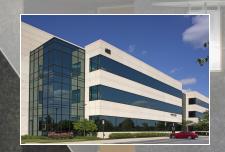

# COLUMBIA CORPORAT PARK 100 BUILDING IV

6031 UNIVERSITY BOULEVARD, ELLICOTT CITY, MD 21043

## **Building Information**

- 5 buildings totaling 301,851 SF
- Located at the Route 100 Snowden River Parkway interchange
- 3 minutes to I-95
- 26-acre park featuring Class A office and mixed use retail
- Parking ratio of 4/1,000 with 306 covered parking spaces
- 10' finished ceiling height
- FiOS service available
- Loading dock capability
- High speed gear traction elevators
- Premium parabolic lighting fixtures
- Computerized state-of-the-art air conditioning and heating system featuring overhead variable air volume (VAV) cooling and perimeter hot water hydronic heat. HVAC system allows for an infinite number of cooling zones
- Daycare center located within the park
- Over one million SF of business support and service retail facilities, as well as restaurants and hotels, surround the park