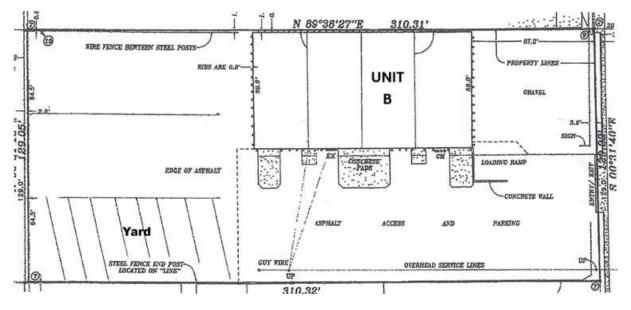

#### **PROPERTY OVERVIEW**

| Available SF: | 1,872 SF                        |
|---------------|---------------------------------|
| Building SF:  | 7,490 SF                        |
| Lot Size:     | 43,560 SF                       |
| Year Built:   | 1981                            |
| Clear Height: | 16'                             |
| Loading:      | 1 (10' x12') Drive-in Door/Unit |
| Zoning:       | I-2                             |
| Power:        | 3-Phase, 200 amp (TBV)          |
| Expenses:     | \$4.05/SF (Taxes & Insurance)   |

#### **PROPERTY/AREA DETAILS**

Located just south of Dartmouth Avenue and west of South Santa Fe Drive, this functional property is ideal for tenants seeking ample parking/yard and easy southwest access. Unit B is available.