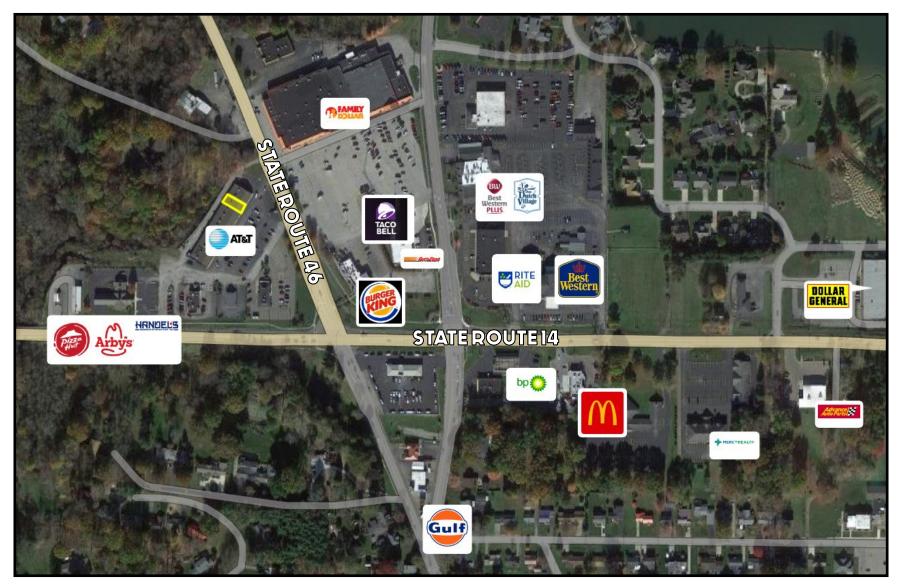

# **AERIAL MAP**

Office: 330.757.4889 | Fax: 330.294.5622 | 3830 Starr Centre Dr, Suite 2, Canfield, OH 44406

#### **TRAFFIC**

SR 46 = 6,872 VPD SR 14 = 9,009 VPD