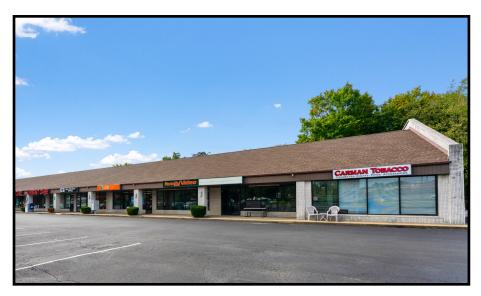

#### **HIGHLIGHTS**

- Inline retail space (Former Family Video)
- 1,500 SF available
- Lots of front door parking
- · Great location by restaurants, medical, and lodging
- Access from SR 14 and SR 46

| SITE INFORMATION |                                       |  |
|------------------|---------------------------------------|--|
| LOCATION         | Fairfield Township<br>Mahoning County |  |
| PROPERTY TYPE    | Retail plaza                          |  |
| SIGNAGE          | Street & building signage             |  |
| SIZE             | Unit 919: 1,500 SF                    |  |
| DIMENSIONS       | 25' x 60'                             |  |
| UTILITIES        | All utilities separately metered      |  |
| RENT             | Sublease: \$12.00/SF<br>Gross Rent    |  |