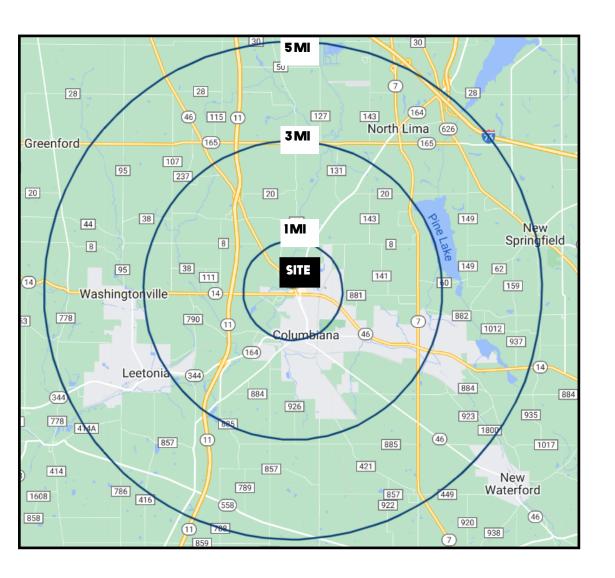

## **PROPERTY DETAILS**

| DEMOGRAPHICS      | 1MI      | 3 MI     | 5 MI     |
|-------------------|----------|----------|----------|
| POPULATION        | 3,286    | 9,169    | 17,557   |
| HOUSEHOLDS        | 1,435    | 3,792    | 6,999    |
| MEDIAN AGE        | 47       | 46       | 46       |
| AVERAGE HH INCOME | \$72,294 | \$72,550 | \$74,886 |