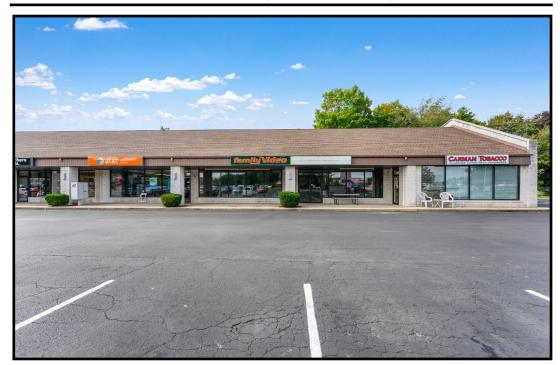

#### **HIGHLIGHTS**

- Inline retail space (Former Family Video)
- 1,500 SF available
- Lots of front door parking
- · Great location by restaurants, medical, and lodging
- Access from SR 14 and SR 46

| SITE INFORMATION |                                       |  |
|------------------|---------------------------------------|--|
| LOCATION         | Fairfield Township<br>Mahoning County |  |
| PROPERTY TYPE    | Retail plaza                          |  |
| SIGNAGE          | Street & building signage             |  |
| SIZE             | Unit 919: 1,500 SF                    |  |
| DIMENSIONS       | 25' x 60'                             |  |
| UTILITIES        | All utilities separately metered      |  |
| RENT             | Sublease: \$12.00/SF<br>Gross Rent    |  |