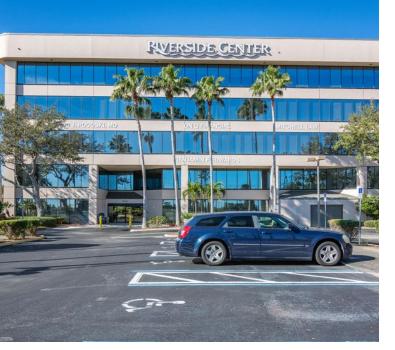

## 930 S Harbor City Blvd, 100

Melbourne, FI 32901

OFFERED AT \$5,855.83/ Mo.

3343 sq.ft space newly built out medical space available! . One first floor right by building entrance!! Large waiting area, many exam rooms, large open nurses area, private bathrooms, multiple entrances/exits. First floor with lots of floor to ceiling windows through out. Beautiful 5 story professional office building with some offices overlooking the intracoastal! Lobby, common area bathrooms and elevator are completely renovated. CAM charges are \$7.02 a sq.ft. Garage spaces available for rent at \$125 a month. Plenty of outside parking! Close to airport and major employers. High visibility on busy Harbor City Blvd. (32,000 cars per day).