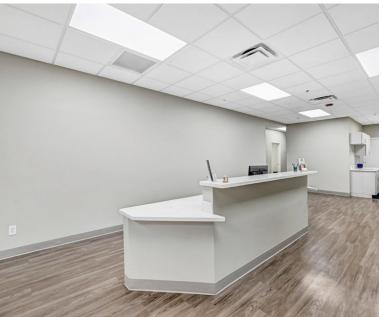

## 930 S Harbor City Blvd, 100

Melbourne, FI 32901

OFFERED AT \$5,855.83/ Mo.

3343 sq.ft space newly built out medical space available! . One first floor right by building entrance!! Large waiting area, many exam rooms, large open nurses area, private bathrooms, multiple entrances/exits. First floor with lots of floor to ceiling windows through out. Beautiful 5 story professional office building with some offices overlooking the intracoastal! Lobby, common area bathrooms and elevator are completely renovated. CAM charges are \$7.02 a sq.ft. Garage spaces available for rent at \$125 a month. Plenty of outside parking! Close to airport and major employers. High visibility on busy Harbor City Blvd. (32,000 cars per day).