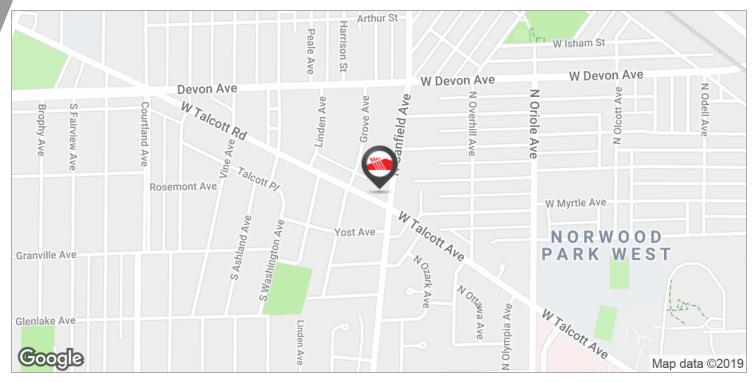

2 W Talcott Rd, Park Ridge, IL 60068

#### **PROPERTY OVERVIEW**

Located at the northwest corner of Talcott and Canfield Roads. Prominent, professional masonry office building including medical, dental and office tenants. Two stories with additional lower level offices to suit your business needs. Terrazzo marble lobby with beautiful staircase and elevator access.