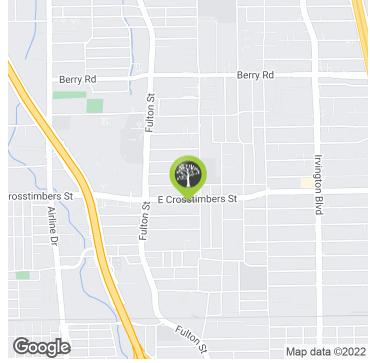

TY DESCRIPTION

Retail center space open floor plan includes office and bathroom.

#### **LOCATION DESCRIPTION**

Located East of I-45 and North of the 610 Frwy

### **PROPERTY HIGHLIGHTS**

| SPACES           | LEASE RATE        |          | SPACE SIZE |          |
|------------------|-------------------|----------|------------|----------|
| 232 A            | \$1,700 per month |          | 1,600 SF   |          |
| DEMOGRAPHICS     |                   | 1 MILE   | 2 MILES    | 3 MILES  |
| Total Households |                   | 5,253    | 20,857     | 46,148   |
| Total Population |                   | 17,100   | 65,340     | 141,536  |
| Average HH       | Income            | \$39,053 | \$42,778   | \$50,168 |
|                  |                   |          |            |          |



STEVEN T. BLOOMER

713.789.2200 x121 sbloomer@landparkco.com

## FOR LEASE | RETAIL | 232 E. CROSSTIMBERS ST.







STEVEN T. BLOOMER 713.789.2200 x121 sbloomer@landparkco.com

# FOR LEASE | RETAIL | 232 E. CROSSTIMBERS ST.





STEVEN T. BLOOMER 713.789.2200 x121 sbloomer@landparkco.com