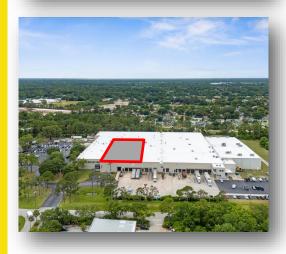

(386) 295-3313

## Kyle Selby, MSRE Realtor® KSelby@selbyrealty.com

# 21,160 SF WAREHOUSE SPACE FOR LEASE



200 E. Granada Blvd., Suite 207 Ormond Beach, FL 32176 www.SelbyRealty.com





### **Ridgewood Industrial Building**

3100 S. Ridgewood Ave, Unit 120 South Daytona, FL

## **Property Highlights**

- 21,160SF warehouse space available for lease includes 720SF office space. Leased premises is 120' wide by 168' deep.
- Base rent is \$17,000 NNN Monthly
- 4 dock high doors with levelers. 1 drive-in ramp
- New LED lighting throughout
- Racking is negotiable
- Mostly open warehouse space + 2 large offices, 1 breakroom, 1 ADA restroom.
- Access to 2 additional large ADA restrooms
- 24'-26' clear height
- Tilt wall construction
- Fully sprinklered
- 24' x 60' column spacing
- 3 phase power
- Ample parking (200+ spaces) on Landlord's 22+ acre property
- Conveniently located 4.5 miles from I-95 and Dunlawton Ave.

### **Property Details**

CAM: \$2.76 per SF. .Water & Sewer