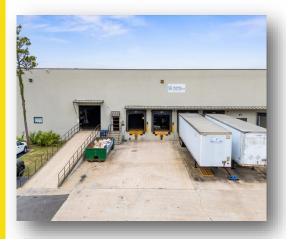

(386) 295-3313

## Kyle Selby, MSRE Realtor® KSelby@selbyrealty.com

# 21,160 SF WAREHOUSE SPACE FOR LEASE



200 E. Granada Blvd., Suite 207 Ormond Beach, FL 32176 www.SelbyRealty.com





### **Ridgewood Industrial Building**

3100 S. Ridgewood Ave, Unit 120 South Daytona, FL

## **Property Highlights**

- 21,160SF warehouse space available for lease includes 720SF office space. Leased premises is 120' wide by 168' deep.
- Base rent is \$17,000 NNN Monthly
- 4 dock high doors with levelers. 1 drive-in ramp
- New LED lighting throughout
- Racking is negotiable
- Mostly open warehouse space + 2 large offices, 1 breakroom, 1 ADA restroom.
- Access to 2 additional large ADA restrooms
- 24'-26' clear height
- Tilt wall construction
- Fully sprinklered
- 24' x 60' column spacing
- 3 phase power
- Ample parking (200+ spaces) on Landlord's 22+ acre property
- Conveniently located 4.5 miles from I-95 and Dunlawton Ave.

### **Property Details**

CAM: \$2.76 per SF. .Water & Sewe