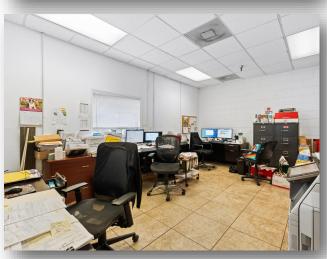

# **PROPERTY PHOTOS**

## **Property Highlights**

- 21,160SF warehouse space available for lease includes 720SF office space. Leased premises is 120' wide by 168' deep.
- Base rent is \$17,000 NNN Monthly
- 4 dock high doors with levelers. 1 drive-in ramp
- New LED lighting throughout
- Racking is negotiable
- Mostly open warehouse space + 2 large offices, 1 breakroom, 1 ADA restroom.
- Access to 2 additional large ADA restrooms
- 24'-26' clear height
- Tilt wall construction
- Fully sprinklered
- 24' x 60' column spacing
- 3 phase power
- Ample parking (200+ spaces) on Landlord's 22+ acre property
- Conveniently located 4.5 miles from I-95 and Dunlawton Ave.