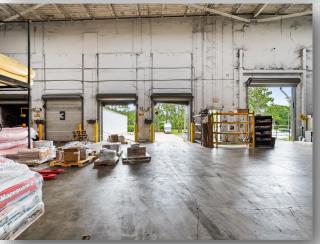

# **PROPERTY PHOTOS**

## **Property Highlights**

- 21,160SF warehouse space available for lease includes 720SF office space. Leased premises is 120' wide by 168' deep.
- Base rent is \$17,000 NNN Monthly
- 4 dock high doors with levelers. 1 drive-in ramp
- New LED lighting throughout
- Racking is negotiable
- Mostly open warehouse space + 2 large offices, 1 breakroom, 1 ADA restroom.
- Access to 2 additional large ADA restrooms
- 24'-26' clear height
- Tilt wall construction
- Fully sprinklered
- 24' x 60' column spacing
- 3 phase power
- Ample parking (200+ spaces) on Landlord's 22+ acre property
- Conveniently located 4.5 miles from I-95 and Dunlawton Ave.