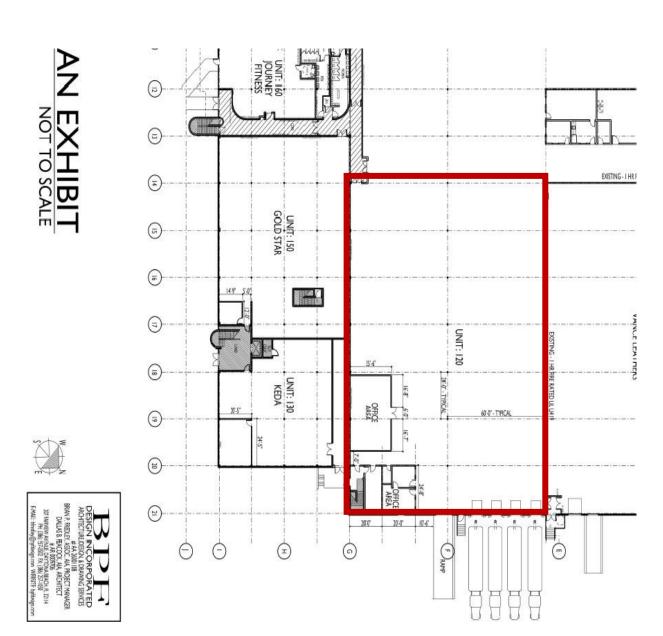

## **Unit 120 Floor Plan**

## **Property Highlights**

- 21,160SF warehouse space available for lease includes 720SF office space. Leased premises is 120' wide by 168' deep.
- Base rent is \$17,000 NNN Monthly
- 4 dock high doors with levelers. 1 drive-in ramp
- New LED lighting throughout
- Racking is negotiable
- Mostly open warehouse space + 2 large offices, 1 breakroom, 1 ADA restroom.
- Access to 2 additional large ADA restrooms
- 24'-26' clear height
- Tilt wall construction
- Fully sprinklered
- 24' x 60' column spacing
- 3 phase power
- Ample parking (200+ spaces) on Landlord's 22+ acre property
- Conveniently located 4.5 miles from I-95 and Dunlawton Ave.