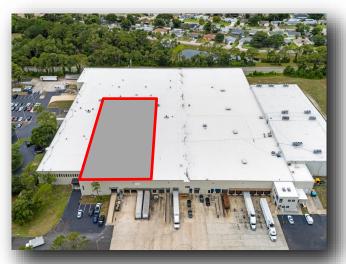

warehouse space + 2 large offices, 1 breakroom, 1 ADA restroom.
- Access to 2 additional large ADA restrooms
- 24'-26' clear height
- Tilt wall construction
- Fully sprinklered
- 24' x 60' column spacing
- 3 phase power
- Ample parking (200+ spaces) on Landlord's 22+ acre property
- Conveniently located 4.5 miles from I-95 and Dunlawton Ave.

### **Property Details**

CAM: \$2.76 per SF. .Water & Sewer included in CAM. Tenant Pays Electric.

Zoning: PCD zoning allows virtually all permitted uses in the City of South Daytona

Location: Located in South Daytona, this property offers convenient access to Beville Road, Dunlawton Ave., I-95 and Interstate 4.

1 Block West of Ridgewood Ave (U.S. Hwy. 1) 3/4 mile North of Dunlawton Ave or 3.5 miles South of Beville Rd.

# **PROPERTY PHOTOS**















## **Unit 120 Floor Plan**





# **Aerial Photo/Map**



200 E. Granada Blvd., Suite 207 Ormond Beach, FL 32176