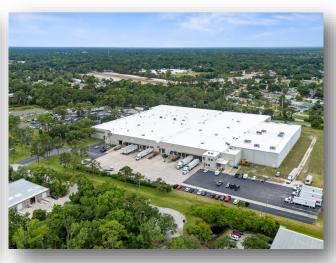

arehouse space + 2 large offices, 1 breakroom, 1 ADA restroom.
- Access to 2 additional large ADA restrooms
- 24'-26' clear height
- Tilt wall construction
- Fully sprinklered
- 24' x 60' column spacing
- 3 phase power
- Ample parking (200+ spaces) on Landlord's 22+ acre property
- Conveniently located 4.5 miles from I-95 and Dunlawton Ave.

### **Property Details**

CAM: \$2.76 per SF. .Water & Sewer included in CAM. Tenant Pays Electric.

Zoning: PCD zoning allows virtually all permitted uses in the City of South Daytona

Location: Located in South Daytona, this property offers convenient access to Beville Road, Dunlawton Ave., I-95 and Interstate 4.

1 Block West of Ridgewood Ave (U.S. Hwy. 1) 3/4 mile North of Dunlawton Ave or 3.5 miles South of Beville Rd.

# **PROPERTY PHOTOS**















## **Unit 120 Floor Plan**





# **Aerial Photo/Map**



200 E. Granada Blvd., Suite 207 Ormond Beach, FL 32176