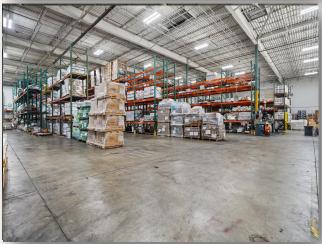

# **PROPERTY PHOTOS**

## **Property Highlights**

- 21,160SF warehouse space available for lease includes 720SF office space. Leased premises is 120' wide by 168' deep.
- Base rent is \$17,000 NNN Monthly
- 4 dock high doors with levelers. 1 drive-in ramp
- New LED lighting throughout
- Racking is negotiable
- Mostly open warehouse space + 2 large offices, 1 breakroom, 1 ADA restroom.
- Access to 2 additional large ADA restrooms
- 24'-26' clear height
- Tilt wall construction
- Fully sprinklered
- 24' x 60' column spacing
- 3 phase power
- Ample parking (200+ spaces) on Landlord's 22+ acre property
- Conveniently located 4.5 miles from I-95 and Dunlawton Ave.