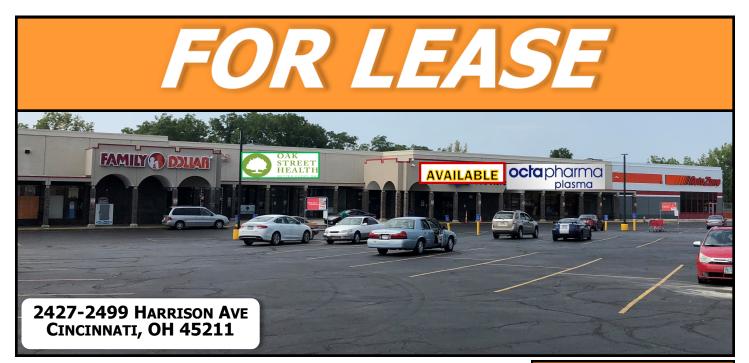

Located at the South corner of Harrison Avenue & McHenry Avenue in Westwood. Signalized Intersection. Harrison Avenue is one of the main transportation corridors out of downtown heading to the Western side of the city. Family Dollar, AutoZone, Oak Street Health Clinic and Metro PCS. Turn key grocery space renovated in 2015. Up to 9,500 SF inline.

## **FEATURES**

Lease Rate: \$12.00 SQFT Available: 9,500 SF GLA: 61,715 sqft Parking: 230 Traffic Counts: 16,004 vpd Signalized Intersection TI Available Pop. 3 mile: 117,029 Households 3 mile: 46,639 Income 3 mile: \$53,738 Longitude: -84.58088 Latitude: 39.13930