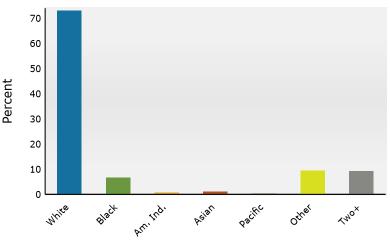

# E Key Facts

Source: This infographic contains data provided by Esri (2024, 2029), Esri-Data Axle (2024). © 2024 Esri

# E Key Facts

Source: This infographic contains data provided by Esri (2024, 2029), Esri-Data Axle (2024). © 2024 Esri

1048 Patton Avenue, Asheville, North Carolina, 28806 Ring: 1 mile radius Prepared by Esri