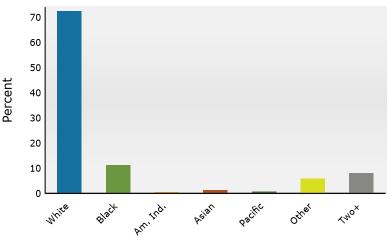

# E Key Facts

Source: This infographic contains data provided by Esri (2024, 2029), Esri-Data Axle (2024). © 2024 Esri

# E Key Facts

Source: This infographic contains data provided by Esri (2024, 2029), Esri-Data Axle (2024). © 2024 Esri

1048 Patton Avenue, Asheville, North Carolina, 28806 Ring: 1 mile radius Prepared by Esri