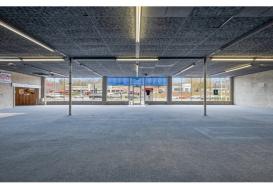

## **PROPERTY FEATURES**

- Currently vacant
- Open retail space with ample storage
- Conveniently located on Patton Avenue, a main commercial corridor running from Downtown Asheville to West Asheville
- HB (Highway Business) Zoning allows for a wide range of potential uses
- Up to 54,999 VPD
- ± 124 FT Road Frontage
- Four roll-up doors
- Major traffic generators include Gold's Gym, Walgreens, Ingles & many other established retailers and restaurants
- ML# 4193913

## TOTAL FINISHED AREA: 6,352 SF