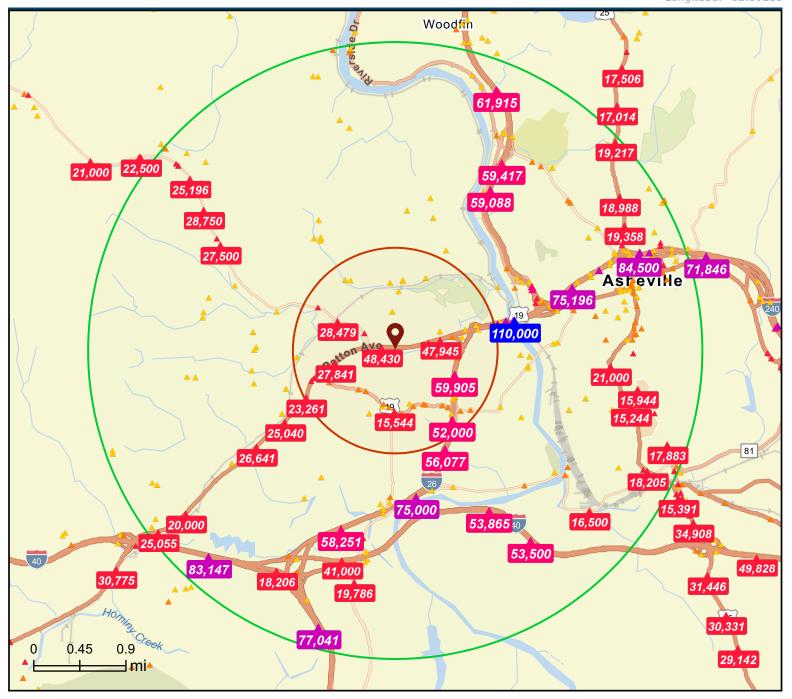

## Traffic Count Map - Close Up

1048 Patton Avenue, Asheville, North Carolina, 28806 Rings: 1, 3 mile radii

### Prepared by Esri

Latitude: 35.58632 Longitude: -82.59288

Source: ©2024 Kalibrate Technologies (Q3 2024).

Average Daily Traffic Volume Up to 6,000 vehicles per day 6,001 - 15,000 15,001 - 30,000 30,001 - 50,000 50,001 - 100,000 More than 100,000 per day