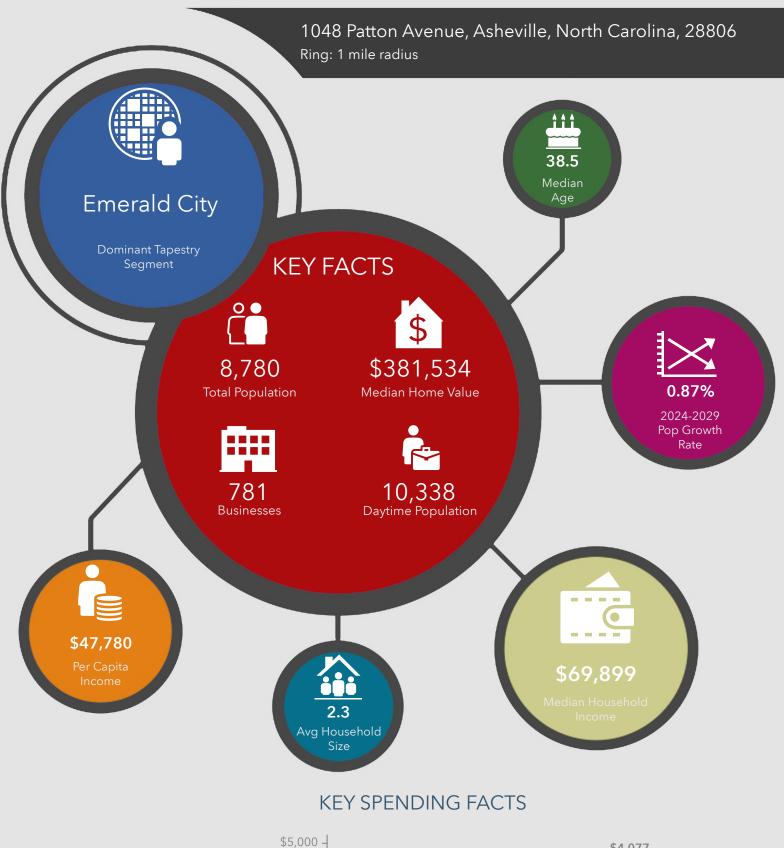

# E Key Facts

Source: This infographic contains data provided by Esri (2024, 2029), Esri-Data Axle (2024). © 2024 Esri

# E Key Facts

Source: This infographic contains data provided by Esri (2024, 2029), Esri-Data Axle (2024). © 2024 Esri

1048 Patton Avenue, Asheville, North Carolina, 28806 Ring: 1 mile radius Prepared by Esri