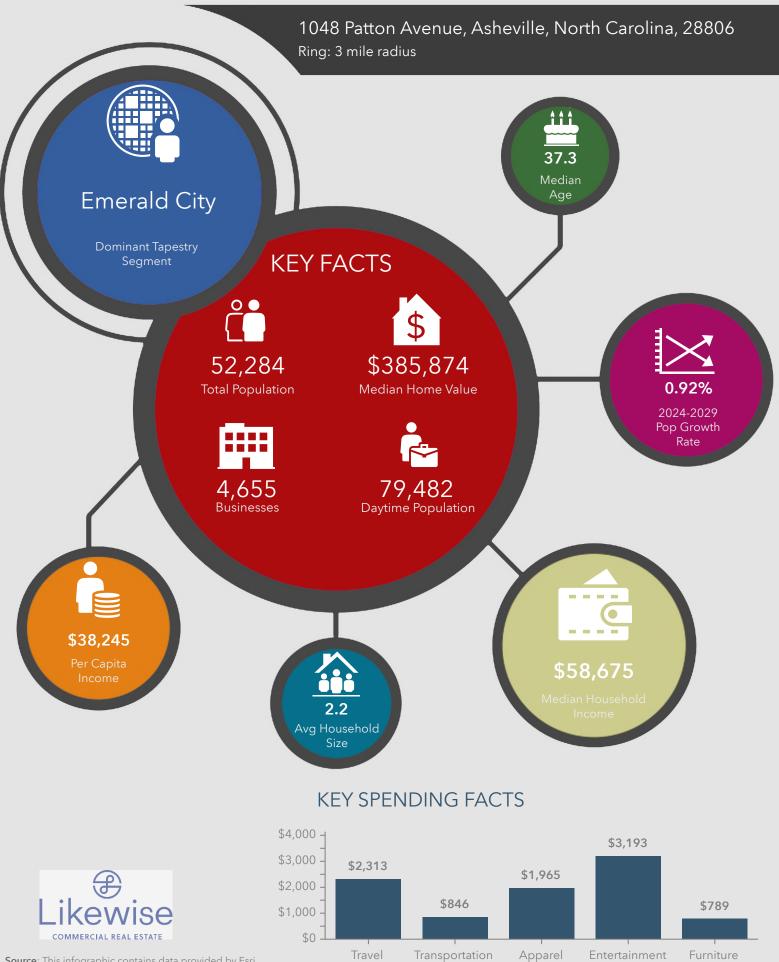

# E Key Facts

Source: This infographic contains data provided by Esri (2024, 2029), Esri-Data Axle (2024). © 2024 Esri

# E Key Facts

Source: This infographic contains data provided by Esri (2024, 2029), Esri-Data Axle (2024). © 2024 Esri

1048 Patton Avenue, Asheville, North Carolina, 28806 Ring: 1 mile radius Prepared by Esri