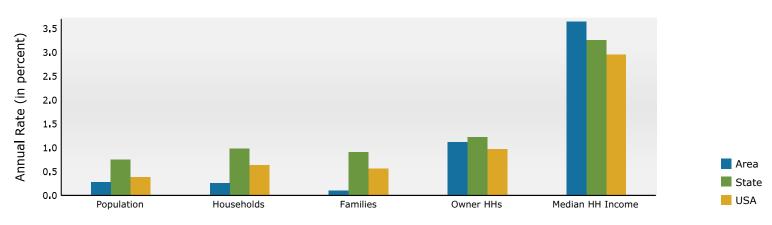

# E Key Facts

Source: This infographic contains data provided by Esri (2024, 2029), Esri-Data Axle (2024). © 2024 Esri

# E Key Facts

Source: This infographic contains data provided by Esri (2024, 2029), Esri-Data Axle (2024). © 2024 Esri

1048 Patton Avenue, Asheville, North Carolina, 28806 Ring: 1 mile radius Prepared by Esri