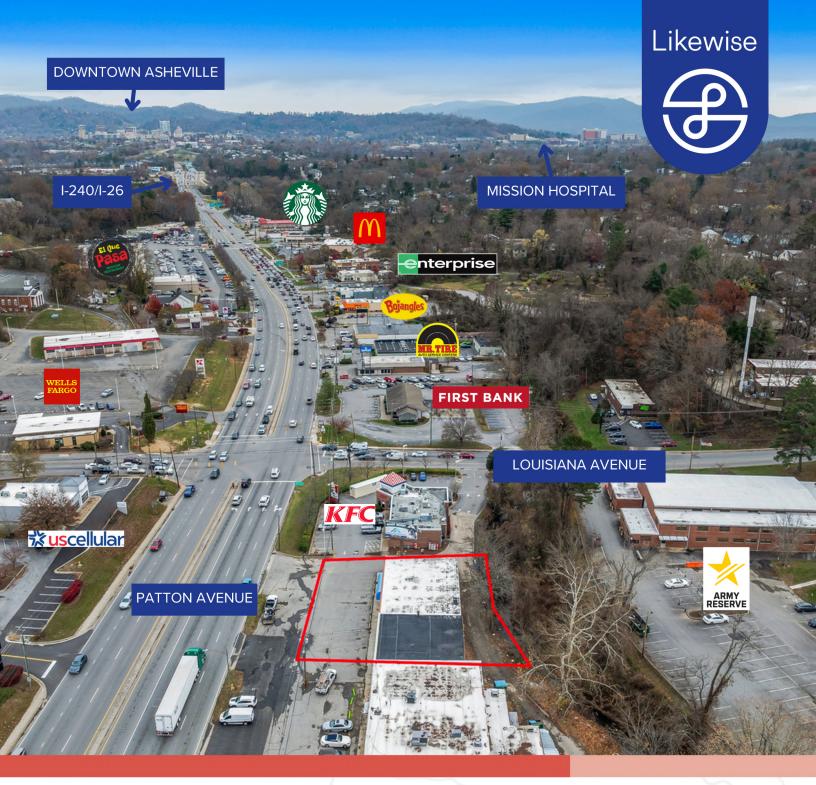

## For Lease HIGHLY VISIBLE END CAP ON MAIN COORIDOR

1048 Patton Avenue, Asheville, NC 28806

Likewise

423.504.8167 | stacy@likewisecommercial.com | likewisecommercial.com

Stacy Wheeler LISTING BROKER

## **PROPERTY FEATURES**

- Currently vacant
- Open retail space with ample storage
- Conveniently located on Patton Avenue, a main commercial corridor running from Downtown Asheville to West Asheville
- HB (Highway Business) Zoning allows for a wide range of potential uses
- Up to 54,999 VPD
- ± 124 FT Road Frontage
- Four roll-up doors
- Major traffic generators include Gold's Gym, Walgreens, Ingles & many other established retailers and restaurants
- ML# 4193913