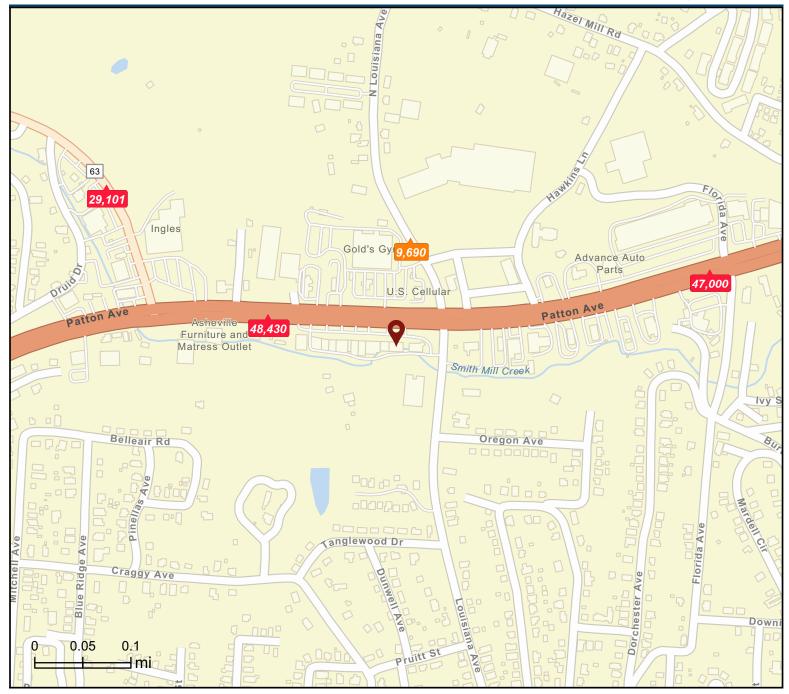

## Traffic Count Map - Close Up

1048 Patton Avenue, Asheville, North Carolina, 28806 Rings: 1, 3 mile radii

### Prepared by Esri

Latitude: 35.58632 Longitude: -82.59288

Source: ©2024 Kalibrate Technologies (Q3 2024).

Average Daily Traffic Volume Up to 6,000 vehicles per day 6,001 - 15,000 15,001 - 30,000 30,001 - 50,000 50,001 - 100,000 More than 100,000 per day