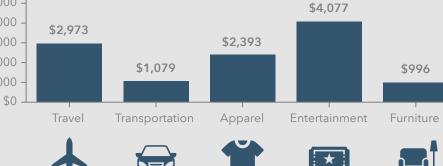

© 2024 Esri

Spending facts are average annual dollars per household

<u>Source</u>: This infographic contains data provided by Esri (2024, 2029), Esri-Data Axle (2024), Esri-U.S. BLS (2024).

© 2024 Esri

Spending facts are average annual dollars per household