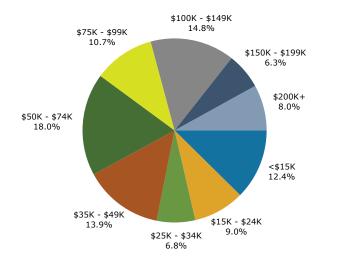

# E Key Facts

Source: This infographic contains data provided by Esri (2024, 2029), Esri-Data Axle (2024). © 2024 Esri

# E Key Facts

Source: This infographic contains data provided by Esri (2024, 2029), Esri-Data Axle (2024). © 2024 Esri

1048 Patton Avenue, Asheville, North Carolina, 28806 Ring: 1 mile radius Prepared by Esri