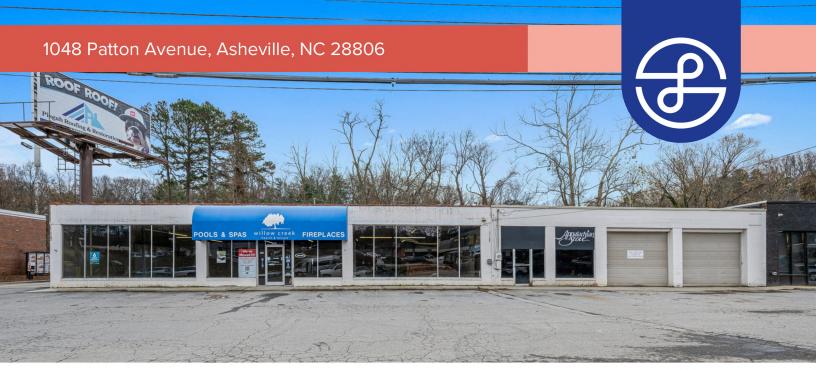

## For Lease HIGHLY VISIBLE END CAP ON MAIN COORIDOR

1048 Patton Avenue, Asheville, NC 28806

Likewise

423.504.8167 | stacy@likewisecommercial.com | likewisecommercial.com

Stacy Wheeler LISTING BROKER

## **PROPERTY FEATURES**

- Currently vacant
- Open retail space with ample storage
- Conveniently located on Patton Avenue, a main commercial corridor running from Downtown Asheville to West Asheville
- HB (Highway Business) Zoning allows for a wide range of potential uses
- Up to 54,999 VPD
- ± 124 FT Road Frontage
- Four roll-up doors
- Major traffic generators include Gold's Gym, Walgreens, Ingles & many other established retailers and restaurants
- ML# 4193913