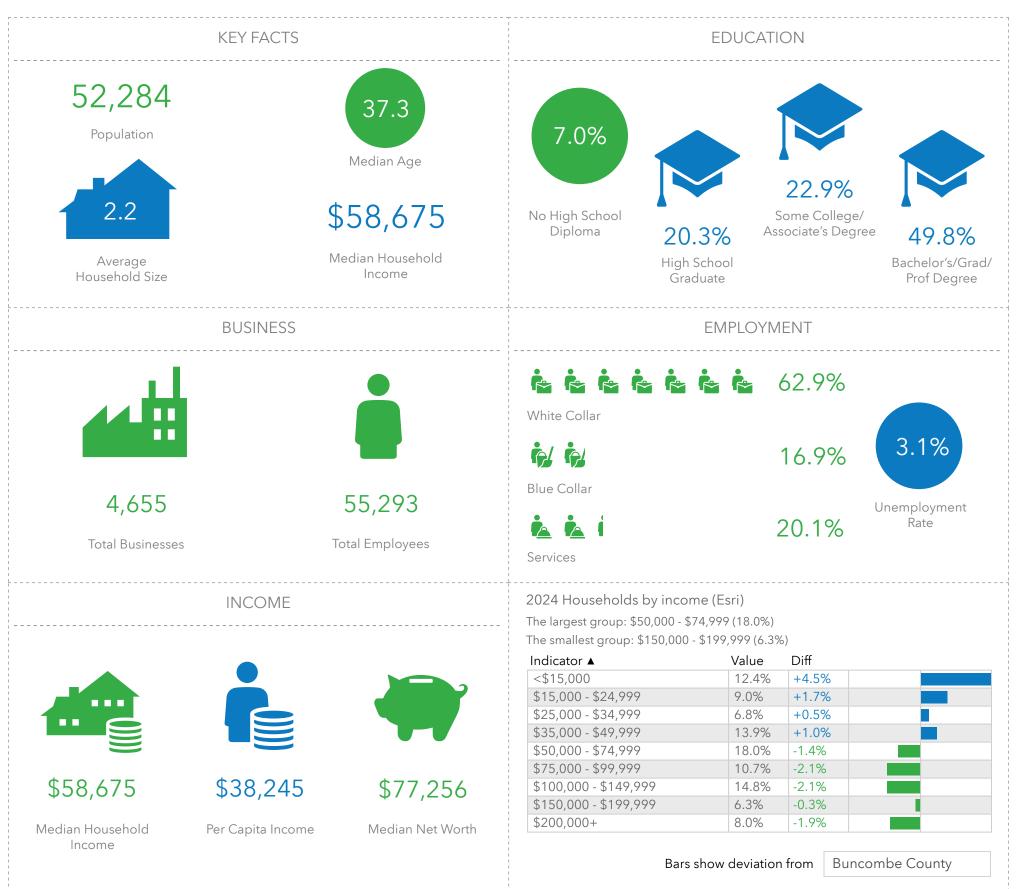

# E Key Facts

Source: This infographic contains data provided by Esri (2024, 2029), Esri-Data Axle (2024). © 2024 Esri

# E Key Facts

Source: This infographic contains data provided by Esri (2024, 2029), Esri-Data Axle (2024). © 2024 Esri

1048 Patton Avenue, Asheville, North Carolina, 28806 Ring: 1 mile radius Prepared by Esri