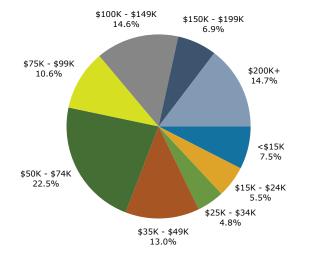

# E Key Facts

Source: This infographic contains data provided by Esri (2024, 2029), Esri-Data Axle (2024). © 2024 Esri

# E Key Facts

Source: This infographic contains data provided by Esri (2024, 2029), Esri-Data Axle (2024). © 2024 Esri

1048 Patton Avenue, Asheville, North Carolina, 28806 Ring: 1 mile radius Prepared by Esri