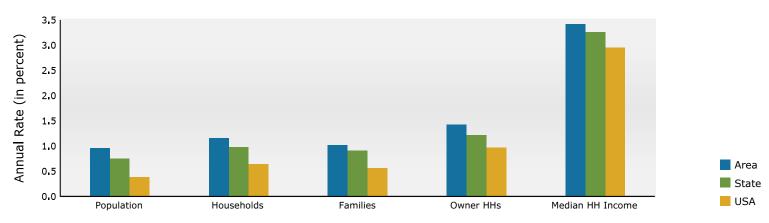

# E Key Facts

Source: This infographic contains data provided by Esri (2024, 2029), Esri-Data Axle (2024). © 2024 Esri

# E Key Facts

Source: This infographic contains data provided by Esri (2024, 2029), Esri-Data Axle (2024). © 2024 Esri

1048 Patton Avenue, Asheville, North Carolina, 28806 Ring: 1 mile radius Prepared by Esri