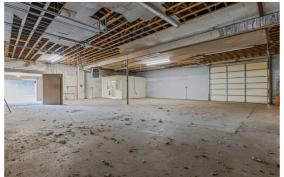

## **PROPERTY FEATURES**

- Currently vacant
- Open retail space with ample storage
- Conveniently located on Patton Avenue, a main commercial corridor running from Downtown Asheville to West Asheville
- HB (Highway Business) Zoning allows for a wide range of potential uses
- Up to 54,999 VPD
- ± 124 FT Road Frontage
- Four roll-up doors
- Major traffic generators include Gold's Gym, Walgreens, Ingles & many other established retailers and restaurants
- ML# 4193913

## TOTAL FINISHED AREA: 6,352 SF