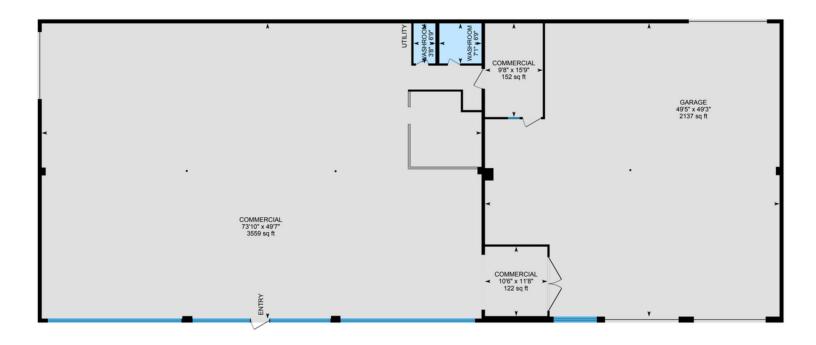

## OFFERING SUMMARY

| LEASE PRICE   | \$18/SF NNN |
|---------------|-------------|
| BUILDING SIZE | 6,352 SF    |
| LOT SIZE      | 0.39 AC     |

## **PROPERTY FEATURES**

- Currently vacant
- Open retail space with ample storage
- Conveniently located on Patton Avenue, a main commercial corridor running from Downtown Asheville to West Asheville
- HB (Highway Business) Zoning allows for a wide range of potential uses
- Up to 54,999 VPD
- ± 124 FT Road Frontage
- Four roll-up doors
- Major traffic generators include Gold's Gym, Walgreens, Ingles & many other established retailers and restaurants
- ML# 4193913

## TOTAL FINISHED AREA: 6,352 SF