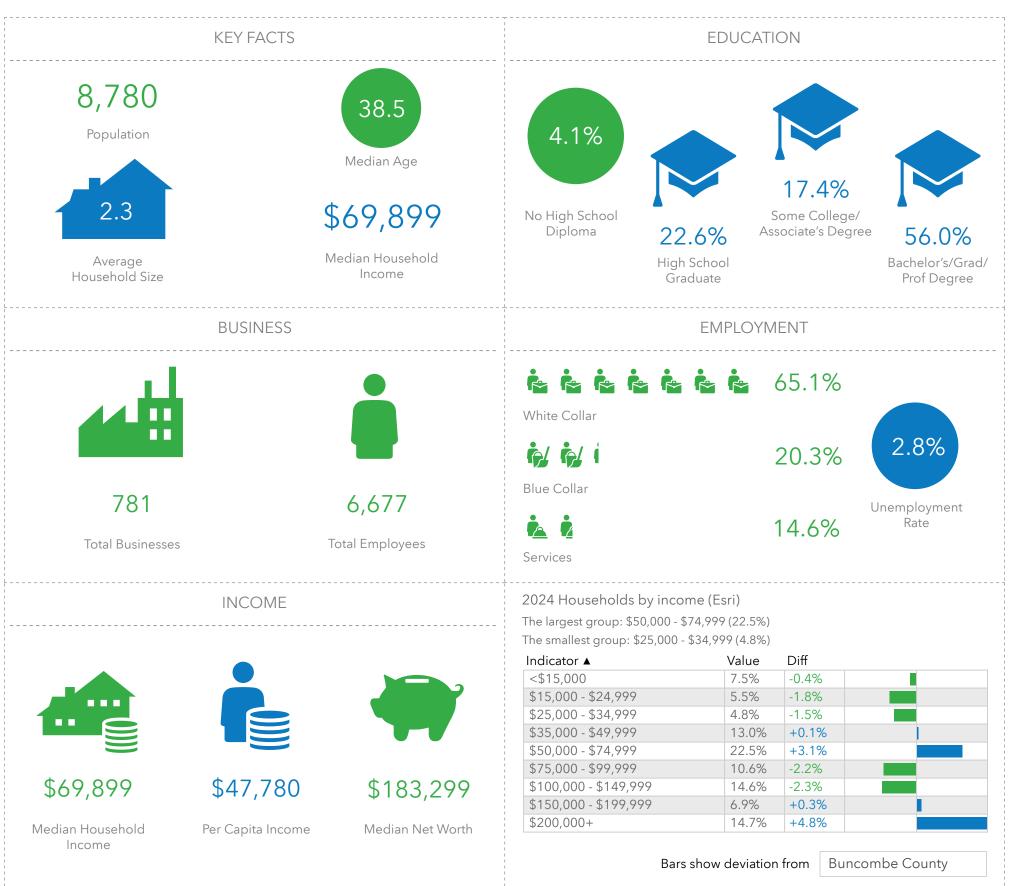

# E Key Facts

Source: This infographic contains data provided by Esri (2024, 2029), Esri-Data Axle (2024). © 2024 Esri

# E Key Facts

Source: This infographic contains data provided by Esri (2024, 2029), Esri-Data Axle (2024). © 2024 Esri

1048 Patton Avenue, Asheville, North Carolina, 28806 Ring: 1 mile radius Prepared by Esri