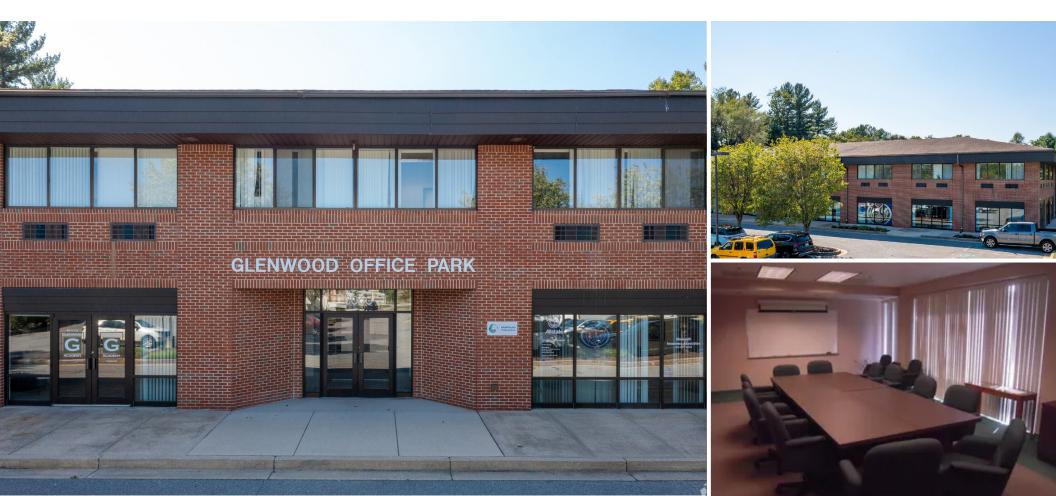

# FOR LEASE 3060 Route 97 | Glenwood, MD 21738

Office Space in Glenwood Office Park

### HIGHLIGHTS

- Once a single tenant the building is now well suited for a variety of sizes
- Individual Offices starting at 200 SF up to 4000 SF contiguous
- 3 conference rooms open to tenants
- Beautiful Atrium accessible to tenants for events
- Ample Parking
- Beautiful Green Tranquil Setting
- Centrally Located Between Howard, Frederick and Baltimore County off of Interstate 70
- Full Service Lease Rate

## FOR LEASE

| Lease Rate \$20.00 - 23.00 SF/yr (Full Service) |
|-------------------------------------------------|
| Property Type ····· Office                      |
| Building Size 45,546 SF                         |