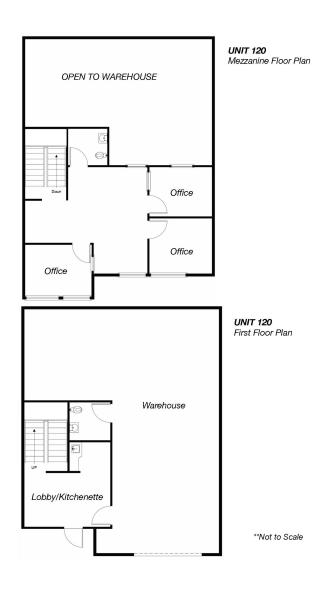

**26320 Unit 120-** 2,332 sf Industrial unit. 1st floor entry kitchenette, warehouse with single stall restroom. 2nd floor consists of 3 private offices, bull pen, and single stall restroom. \$1.50 sf NNN.