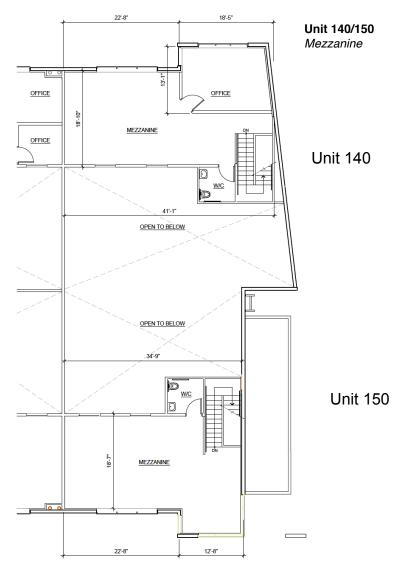

**26320 Unit 140/150-** 5,214 sf Industrial Unit. End cap, double unit with 2 grade level roll up doors, and dual entry. Currently operating as a Crossfit gym. Available June 2025. \$1.75 sf NNN.

Pamela Verner 661.714.5271 DRE Lic #01815191 pamela@scvcommercial.com Disclaimer: No warranty, express or implied, is made as to the accuracy of the information contained herein. This information is submitted subject to errors, omissions, change of price, rental or other conditions, withdrawal without notice, and is subject to any special listing conditions imposed by our principals. Cooperating brokers, buyers, tenants and other parties who receive this document should not rely on it, but should use it as a starting point of analysis, and should independently confirm the accuracy of the information contained herein through a due diligence review of the books, records, files and documents that constitute reliable sources of the information described herein. SCV Commercial Real Estate Lic #01523815