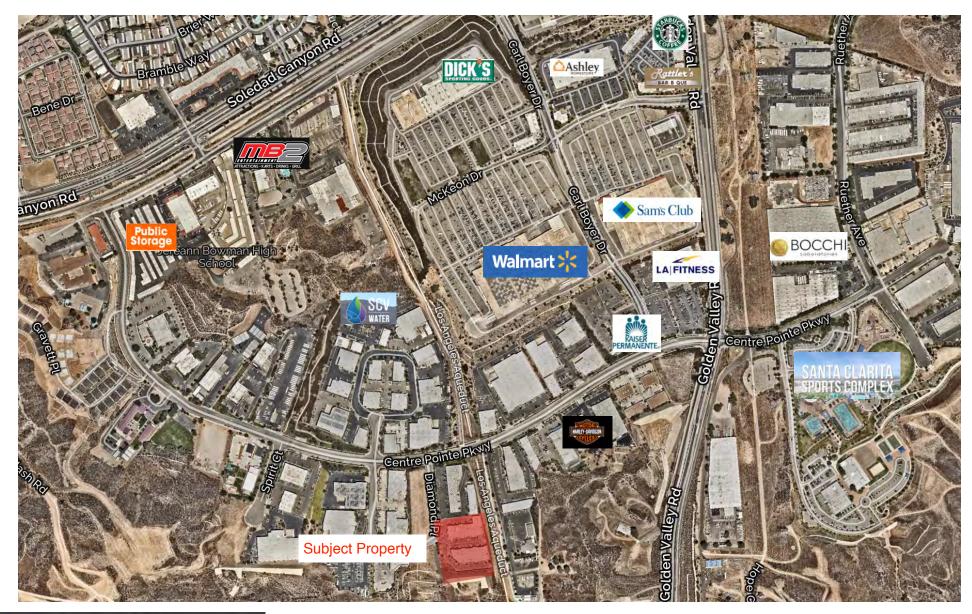

### For Lease Industrial & Office

- Located withing the Master planned Centre Pointe Business Park
- High Image Industrial Complex
- Zoned SCBP
- Fire Sprinkler System
- 1x200Amp, 277-480Volt, 3Phase
- 24' clearance
- Adjacent to Cross Valley Connector (Hwy 126)
- Close to numerous retail and restaurant amenities