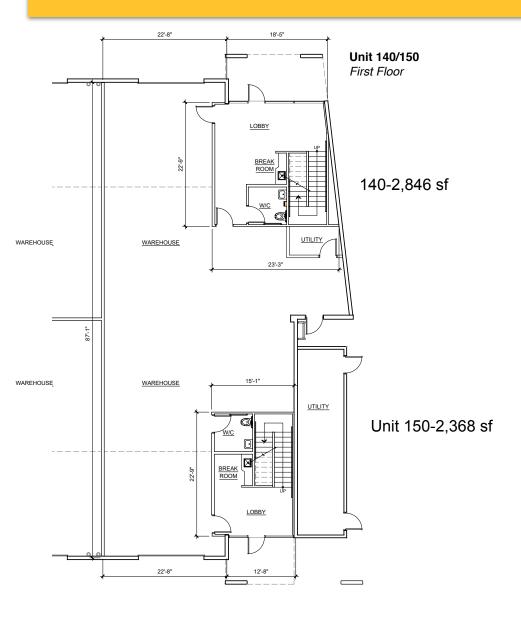

**26320 Unit 140/150-** 5,214 sf Industrial Unit. End cap, double unit with 2 grade level roll up doors, and dual entry. Currently operating as a Crossfit gym. Available June 2025. \$1.75 sf NNN.

Pamela Verner 661.714.5271 DRE Lic #01815191 pamela@scvcommercial.com Disclaimer: No warranty, express or implied, is made as to the accuracy of the information contained herein. This information is submitted subject to errors, omissions, change of price, rental or other conditions, withdrawal without notice, and is subject to any special listing conditions imposed by our principals. Cooperating brokers, buyers, tenants and other parties who receive this document should not rely on it, but should use it as a starting point of analysis, and should independently confirm the accuracy of the information contained herein through a due diligence review of the books, records, files and documents that constitute reliable sources of the information described herein. SCV Commercial Real Estate Lic #01523815