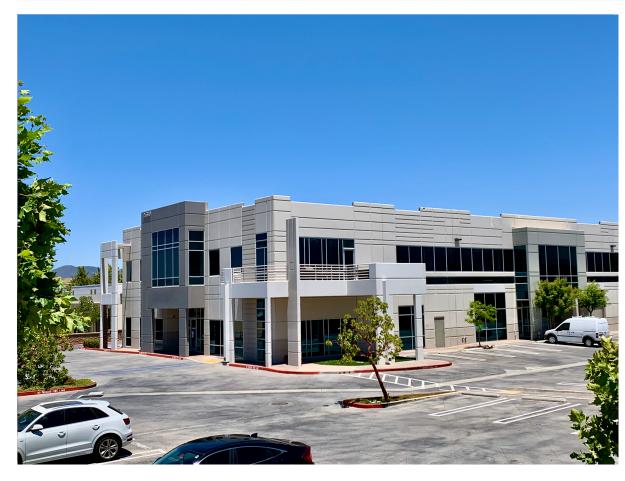

26320 & 26330 Diamond Place, Santa Clarita, CA

### For Lease Industrial & Office

- Located withing the Master planned Centre Pointe Business Park
- High Image Industrial Complex
- Zoned SCBP
- Fire Sprinkler System
- 1x200Amp, 277-480Volt, 3Phase
- 24' clearance
- Adjacent to Cross Valley Connector (Hwy 126)
- Close to numerous retail and restaurant amenities