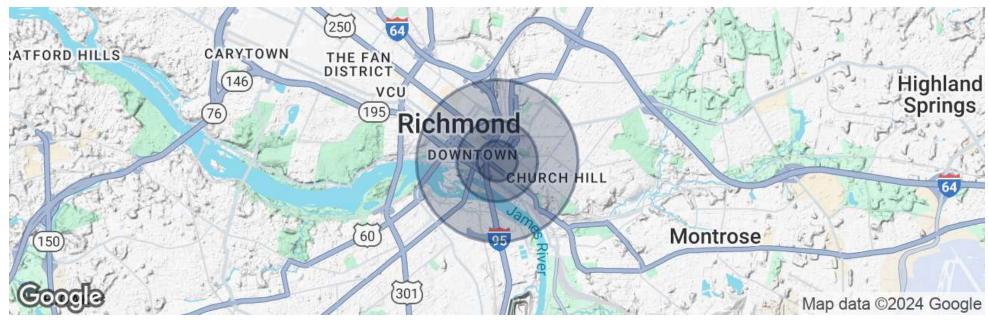

## **DEMOGRAPHICS MAP & REPORT**

MIXED USE RETAIL/RESIDENTIAL STOREFRONT

1705-1709 E Franklin St | Richmond, VA 23223

| POPULATION          | 0.25 MILES | 0.5 MILES | 1 MILE   |
|---------------------|------------|-----------|----------|
| Total Population    | 2,753      | 6,121     | 22,117   |
| Daytime Population  | 5,424      | 37,587    | 76,906   |
| HOUSEHOLDS & INCOME | 0.25 MILES | 0.5 MILES | 1 MILE   |
| Total Households    | 2,113      | 4,381     | 11,958   |
| Average HH Income   | \$85,322   | \$88,616  | \$83,281 |