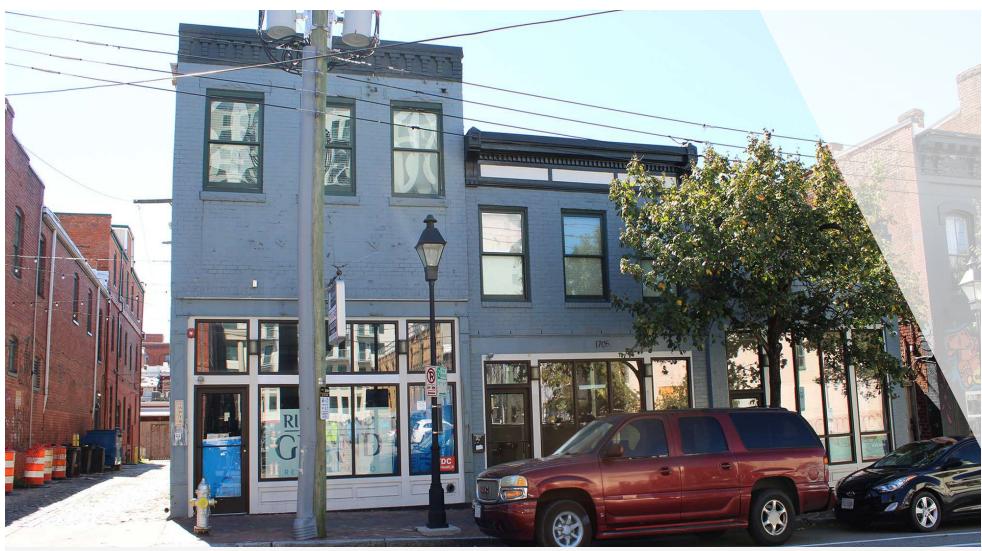

## PROPERTY SUMMARY

### MIXED USE RETAIL/RESIDENTIAL STOREFRONT

1705-1709 E Franklin St | Richmond, VA 23223

### **OFFERING SUMMARY**

| Lease Rate:    | \$23.00 SF/yr (Full Service) |
|----------------|------------------------------|
| Building Size: | 11,941 SF                    |
| Available SF:  | 3,538 SF                     |

### PROPERTY OVERVIEW

Mixed Use Retail / Office Storefront

### **PROPERTY HIGHLIGHTS**

- Ground level storefront retail/office that can be divided into two spaces with minimal buildout
- Two basement spaces with separate stair access
- Loft space with stair access
- 3 reserved and covered parking spaces with automatic door access
- 2017 renovations
- 12 second-story apartments
- In proximity to brand new 12 story multi-family development