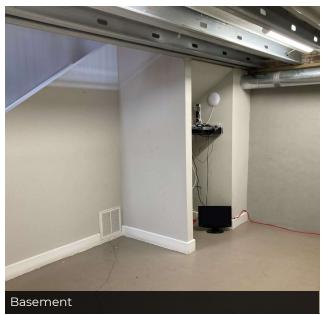

### **PROPERTY HIGHLIGHTS**

- Ground level storefront retail/office that can be divided into two spaces with minimal buildout
- Two basement spaces with separate stair access
- Loft space with stair access
- 3 reserved and covered parking spaces with automatic door access
- 2017 renovations
- 12 second-story apartments
- In proximity to brand new 12 story multi-family development