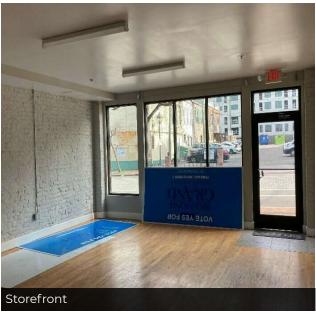

### PROPERTY OVERVIEW

Mixed Use Retail / Office Storefront

### **PROPERTY HIGHLIGHTS**

- Ground level storefront retail/office that can be divided into two spaces with minimal buildout
- Two basement spaces with separate stair access
- Loft space with stair access
- 3 reserved and covered parking spaces with automatic door access
- 2017 renovations
- 12 second-story apartments
- In proximity to brand new 12 story multi-family development