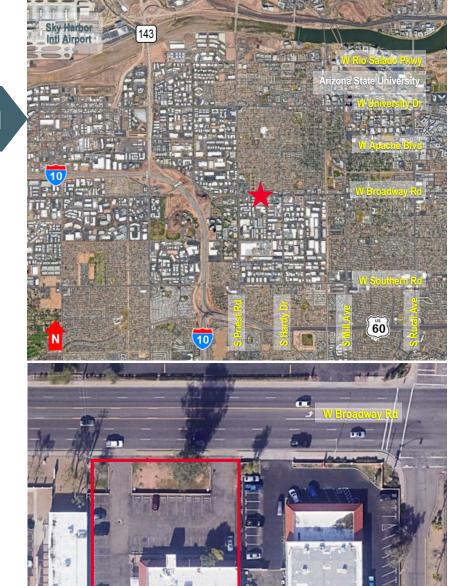

### 1123 W Broadway Road Tempe, AZ 85282

BUILDING 7,791 SF | single-tenant, flex uses

LOT SIZE 1.07 AC | large paved yard in rear

APN # 123-35-020C

TENANCY Vacant

ZONING GID

PARKING 70 Surface Spaces | 10.0/1,000 SF

#### Highlights

**TRAFFIC** 

- Free-standing, single-tenant building w/frontage on Broadway Road
- Located in an Opportunity Zone
- ▶ Proximity to I-10 and 143 | 2 miles from ASU campus | >5 miles to airport
- Ample on-site parking with large paved yard in rear

#### **About the Property**

Rare opportunity in densely populated area with frontage on Broadway Road (traffic count of 28,000 per 24 hour period, March 2022). Current freestanding building, formerly Baja Tilly's Cantina, is available immediately. Remodel the 7,791 SF interior to suit, or redevelop the 1.07 acre lot.