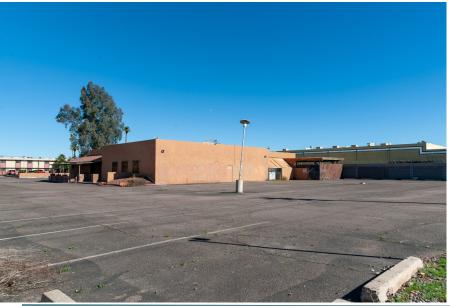

#### **About the Property**

Rare opportunity in densely populated area with frontage on Broadway Road (traffic count of 28,000 per 24 hour period, March 2022). Current freestanding building, formerly Baja Tilly's Cantina, is available immediately. Remodel the 7,791 SF interior to suit, or redevelop the 1.07 acre lot.

Currently zoned GID, this Opportunity Zone location is well-suited for a variety of uses, including industrial or creative live/work/play applications. Please see <u>The City of Tempe Maker District Guidelines</u> brochure for the full scope of possibilities that exist for this property.