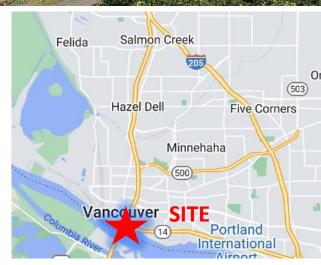

### PROPERTY HIGHLIGHTS

- Unique Vancouver waterfront redevelopment opportunity!
- Former Clark PUD Substation
- 4 parcels
- Fantastic I-5 visibility, beautiful river view
- Bring your ideas retail, multi-family, office, entertainment
- Off-street parking
- Sale price: \$1,000,000

### Average Daily Traffic

Interstate Bridge @ Columbia St S - 139,564

I-5 @ Columbia St N - 137,728

Washington St @ W 4th St NW - 11,986