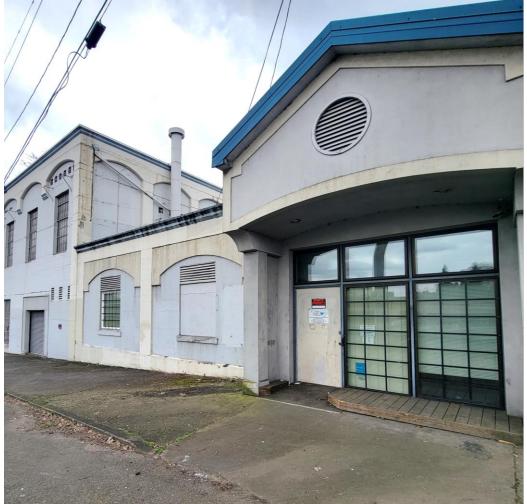

### PROPERTY HIGHLIGHTS

- Unique Vancouver waterfront redevelopment opportunity!
- Former Clark PUD Substation
- 4 parcels
- Fantastic I-5 visibility, beautiful river view
- Bring your ideas retail, multi-family, office, entertainment
- Off-street parking
- Sale price: \$1,000,000

# **FOR SALE**

FORMER CLARK PUD SUBSTATION

100 & 102 SE Columbia Way I Vancouver, WA 98661

900 Washington St, Suite 850, Vancouver, WA 360.750.5595 | www.fg-cre.com