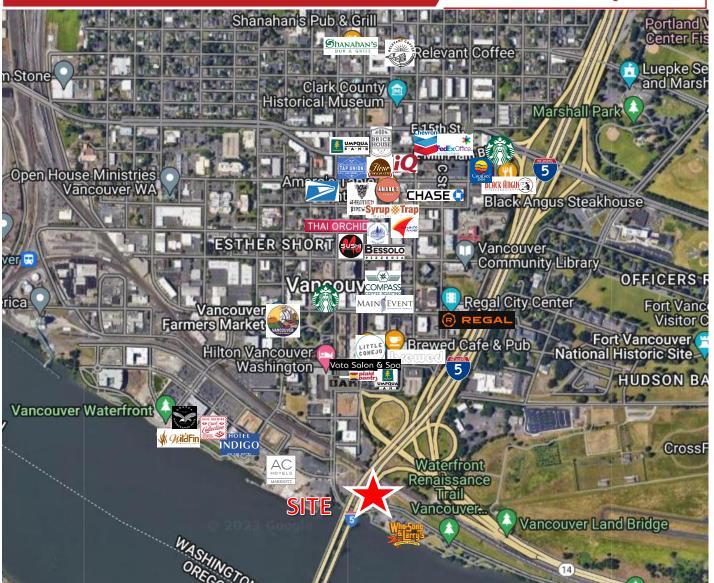

# **FOR SALE**

FORMER CLARK PUD SUBSTATION

100 & 102 SE Columbia Way I Vancouver, WA 98661

900 Washington St, Suite 850, Vancouver, WA 360.750.5595 | www.fg-cre.com

## FOR SALE

FORMER CLARK PUD SUBSTATION

100 & 102 SE Columbia Way I Vancouver, WA 98661

900 Washington St, Suite 850, Vancouver, WA 360.750.5595 | www.fg-cre.com