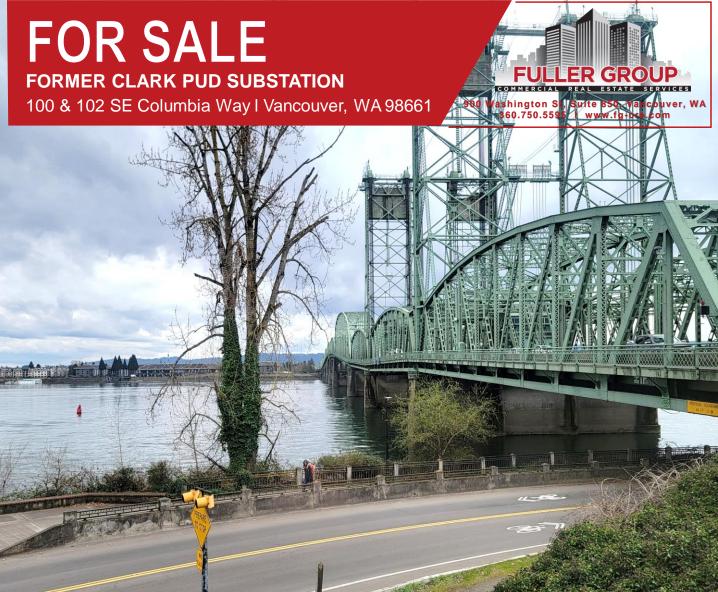

# **FOR SALE**

FORMER CLARK PUD SUBSTATION

100 & 102 SE Columbia Way I Vancouver, WA 98661

900 Washington St, Suite 850, Vancouver, WA 360.750.5595 | www.fg-cre.com

### PROPERTY HIGHLIGHTS

- Unique Vancouver waterfront redevelopment opportunity!
- Former Clark PUD Substation
- 4 parcels
- Fantastic I-5 visibility, beautiful river view
- Bring your ideas retail, multi-family, office, entertainment
- Off-street parking
- Sale price: \$1,000,000