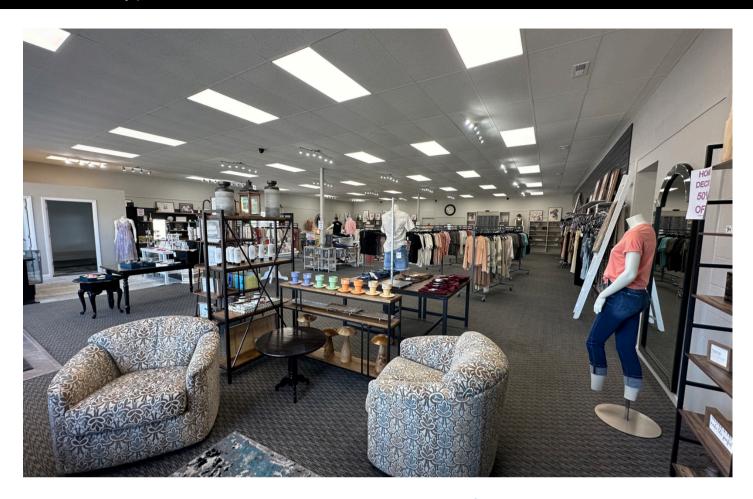

# **Property Overview**

Available for Lease: 4645 sq/ft of highly visible retail space, perfect for various businesses including retail, medical, or office use. Located directly off HWY 83/S. Broadway in the heart of Minot, this prime location boasts a spacious showroom with ample parking. The property also offers convenient alley access with a back door. Rent includes taxes and insurance, making it an ideal choice for your next venture. Don't miss this opportunity to secure a prominent spot in a bustling area!