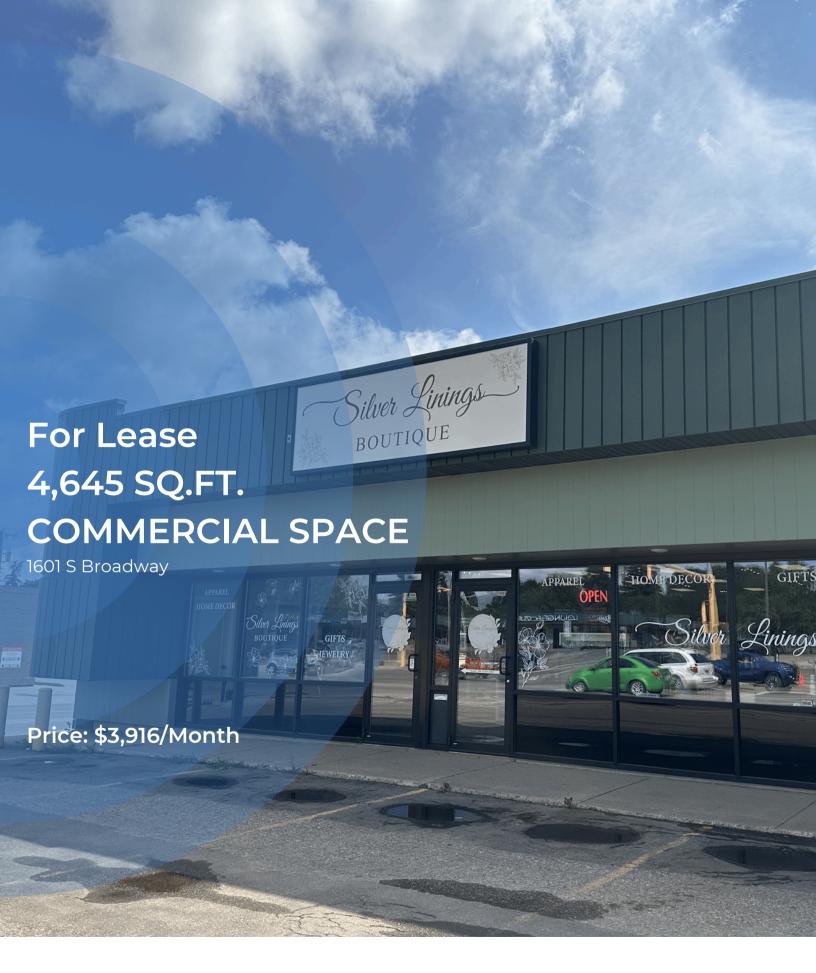

#### PROPERTY SUMMARY

4,465 Sq.Ft. PRIME Commercial Space 1601 S Broadway | Minot, ND 58701

### **Property Summary**

Leasable SF: 4,645
Price: \$3,916/ Month
Lot Size: 0.92 Acres
Parking: Ample
Year Built: 1969
Zoning: C2

# **Property Overview**

Available for Lease: 4645 sq/ft of highly visible retail space, perfect for various businesses including retail, medical, or office use. Located directly off HWY 83/S. Broadway in the heart of Minot, this prime location boasts a spacious showroom with ample parking. The property also offers convenient alley access with a back door. Rent includes taxes and insurance, making it an ideal choice for your next venture. Don't miss this opportunity to secure a prominent spot in a bustling area!