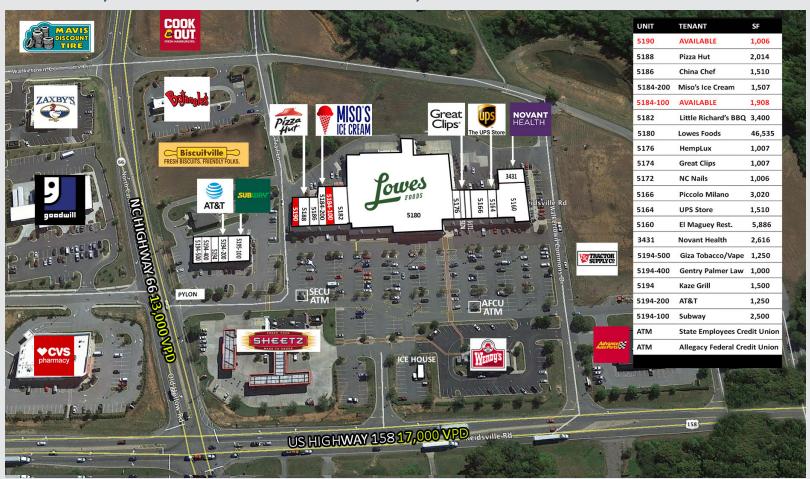

### **PROPERTY FEATURES**

- 1,006 SF and 1,908 SF spaces available for lease
- Anchored by strong performing Lowe's Foods
- Strategically located at the signalized intersection of US Hwy 58 and NC Hwy 66 in high growth residential corridor
- Home to 20 popular restaurants, medical, and service uses
- Pylon signage available
- Traffic Counts:

US Hwy 158 (Reidsville Road): 17,000 VPD NC Hwy 66 (Old Hollow Road): 13,000 VPD

**JOIN RETAILERS** 

| DEMOGRAPHICS – 2023   | 3 MILE   | 5 MILES  | 10 MILES |
|-----------------------|----------|----------|----------|
| ESTIMATED POPULATION  | 17,792   | 56,513   | 249,750  |
| AVG. HOUSEHOLD INCOME | \$81,102 | \$73,127 | \$69,036 |
| HOUSEHOLDS            | 6,870    | 22,389   | 98,053   |