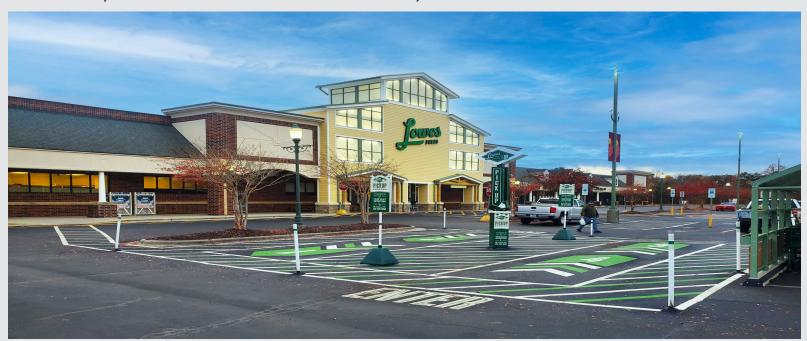

# WALKERTOWN COMMONS

5160 Reidsville Road Walkertown, NC 27051

36.16401, -80.13818

SIZE: 81,443 SF

### **PROPERTY FEATURES**

- 1,006 SF and 1,908 SF spaces available for lease
- Anchored by strong performing Lowe's Foods
- Strategically located at the signalized intersection of US Hwy 58 and NC Hwy 66 in high growth residential corridor
- Home to 20 popular restaurants, medical, and service uses
- Pylon signage available
- Traffic Counts: