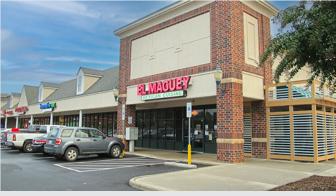

# WALKERTOWN COMMONS

5160 Reidsville Road Walkertown, NC 27051

36.16401, -80.13818

SIZE: 81,443 SF

### **PROPERTY FEATURES**

- 1,006 SF and 1,908 SF spaces available for lease
- Anchored by strong performing Lowe's Foods
- Strategically located at the signalized intersection of US Hwy 58 and NC Hwy 66 in high growth residential corridor
- Home to 20 popular restaurants, medical, and service uses
- Pylon signage available
- Traffic Counts: