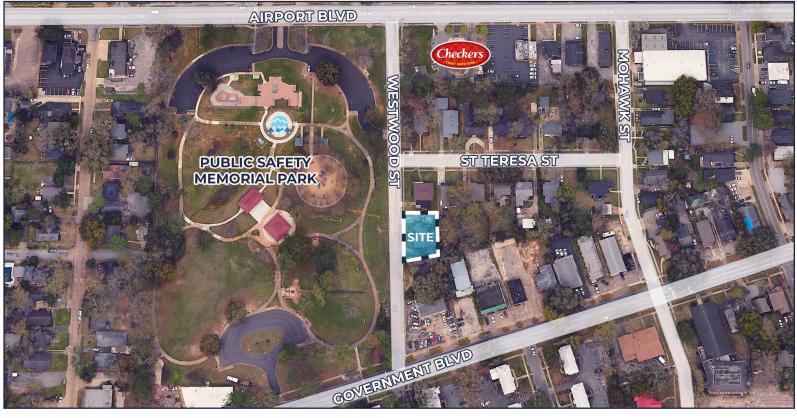

### **PROPERTY DESCRIPTION:**

- 1,323 SF free-standing office building in the heart of Midtown
- Layout: 3 offices, large reception/waiting area, 2 restrooms, break area and file/copy room that could be used as an additional office
- Zoning: B-1: Local Business
- 8 parking spaces
- 0.18 AC parcel
- Conveniently located between Government Street and Airport Boulevard
- Proximate to neighborhoods, schools, churches and commercial properties including office, medical and retail.
- New roof installed in 2021

### 355 Westwood Street

NO WARRANTY OR REPRESENTATION, EXPRESS OR IMPLIED, IS MADE AS TO THE ACCURACY OF THE INFORMATION CONTAINED HEREIN, AND THE SAME IS SUBMITTED SUBJECT TO ERRORS, OMISSIONS, CHANGE OF PRICE, RENTAL OR OTHER CONDITIONS, PRIOR SALE, LEASE OR FINANCING, OR WITHDRAWAL WITHOUT NOTICE, AND OF ANY SPECIAL LISTING CONDITIONS IMPOSED BY OUR PRINCIPALS. NO WARRANTIES OR REPRESENTATIONS ARE MADE AS TO THE CONDITION OF THE PROPERTY NOR ANY HAZARDS CONTAINED THEREIN ARE ANY TO BE IMPLIED.