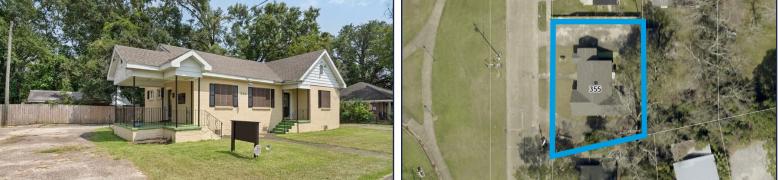

### **PROPERTY DESCRIPTION:**

- 1,323 SF free-standing office building in the heart of Midtown
- Layout: 3 offices, large reception/waiting area, 2 restrooms, break area and file/copy room that could be used as an additional office
- Zoning: B-1: Local Business
- 8 parking spaces
- 0.18 AC parcel
- Conveniently located between Government Street and Airport Boulevard
- Proximate to neighborhoods, schools, churches and commercial properties including office, medical and retail.
- New roof installed in 2021

### 355 Westwood Street

NO WARRANTY OR REPRESENTATION, EXPRESS OR IMPLIED, IS MADE AS TO THE ACCURACY OF THE INFORMATION CONTAINED HEREIN, AND THE SAME IS SUBMITTED SUBJECT TO ERRORS, OMISSIONS, CHANGE OF PRICE, RENTAL OR OTHER CONDITIONS, PRIOR SALE, LEASE OR FINANCING, OR WITHDRAWAL WITHOUT NOTICE, AND OF ANY SPECIAL LISTING CONDITIONS IMPOSED BY OUR PRINCIPALS. NO WARRANTIES OR REPRESENTATIONS ARE MADE AS TO THE CONDITION OF THE PROPERTY NOR ANY HAZARDS CONTAINED THEREIN ARE ANY TO BE IMPLIED.