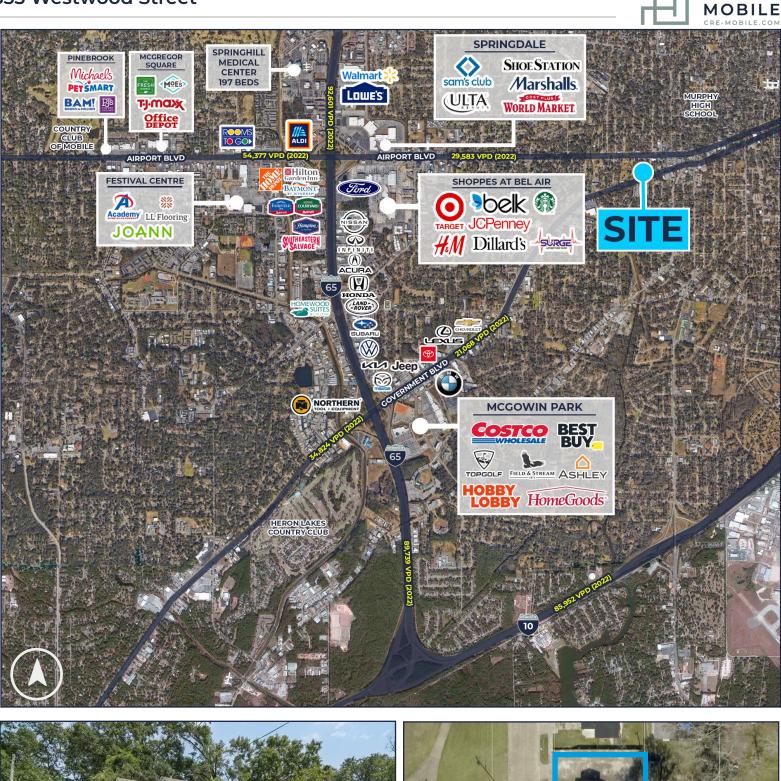

### **PROPERTY DESCRIPTION:**

- 1,323 SF free-standing office building in the heart of Midtown
- Layout: 3 offices, large reception/waiting area, 2 restrooms, break area and file/copy room that could be used as an additional office
- Zoning: B-1: Local Business
- 8 parking spaces
- 0.18 AC parcel
- Conveniently located between Government Street and Airport Boulevard
- Proximate to neighborhoods, schools, churches and commercial properties including office, medical and retail.
- New roof installed in 2021

### 355 Westwood Street

NO WARRANTY OR REPRESENTATION, EXPRESS OR IMPLIED, IS MADE AS TO THE ACCURACY OF THE INFORMATION CONTAINED HEREIN, AND THE SAME IS SUBMITTED SUBJECT TO ERRORS, OMISSIONS, CHANGE OF PRICE, RENTAL OR OTHER CONDITIONS, PRIOR SALE, LEASE OR FINANCING, OR WITHDRAWAL WITHOUT NOTICE, AND OF ANY SPECIAL LISTING CONDITIONS IMPOSED BY OUR PRINCIPALS. NO WARRANTIES OR REPRESENTATIONS ARE MADE AS TO THE CONDITION OF THE PROPERTY NOR ANY HAZARDS CONTAINED THEREIN ARE ANY TO BE IMPLIED.