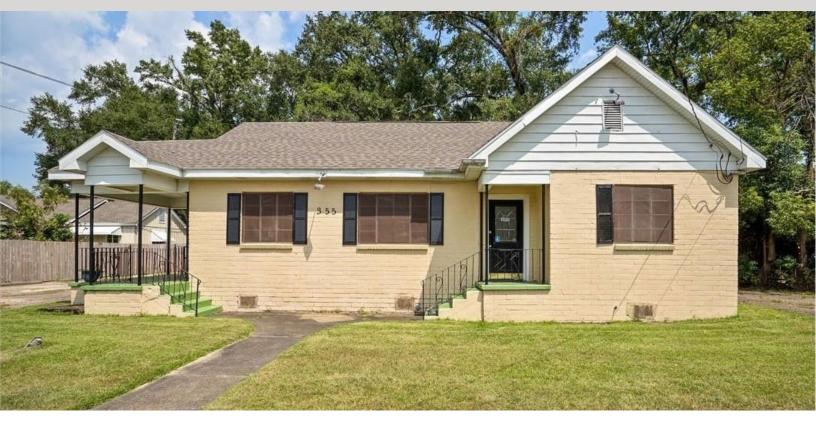

### **PROPERTY DESCRIPTION:**

- 1,323 SF free-standing office building in the heart of Midtown
- Layout: 3 offices, large reception/waiting area, 2 restrooms, break area and file/copy room that could be used as an additional office
- Zoning: B-1: Local Business
- 8 parking spaces
- 0.18 AC parcel
- Conveniently located between Government Street and Airport Boulevard
- Proximate to neighborhoods, schools, churches and commercial properties including office, medical and retail.
- New roof installed in 2021

### 355 Westwood Street

NO WARRANTY OR REPRESENTATION, EXPRESS OR IMPLIED, IS MADE AS TO THE ACCURACY OF THE INFORMATION CONTAINED HEREIN, AND THE SAME IS SUBMITTED SUBJECT TO ERRORS, OMISSIONS, CHANGE OF PRICE, RENTAL OR OTHER CONDITIONS, PRIOR SALE, LEASE OR FINANCING, OR WITHDRAWAL WITHOUT NOTICE, AND OF ANY SPECIAL LISTING CONDITIONS IMPOSED BY OUR PRINCIPALS. NO WARRANTIES OR REPRESENTATIONS ARE MADE AS TO THE CONDITION OF THE PROPERTY NOR ANY HAZARDS CONTAINED THEREIN ARE ANY TO BE IMPLIED.