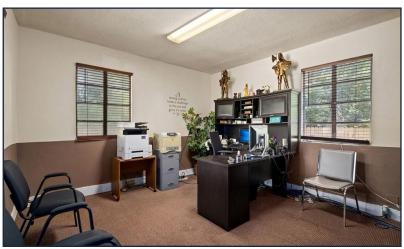

### **PROPERTY DESCRIPTION:**

- 1,323 SF free-standing office building in the heart of Midtown
- Layout: 3 offices, large reception/waiting area, 2 restrooms, break area and file/copy room that could be used as an additional office
- Zoning: B-1: Local Business
- 8 parking spaces
- 0.18 AC parcel
- Conveniently located between Government Street and Airport Boulevard
- Proximate to neighborhoods, schools, churches and commercial properties including office, medical and retail.
- New roof installed in 2021