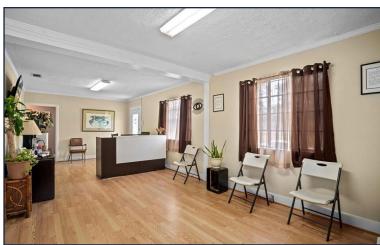

### **PROPERTY DESCRIPTION:**

- 1,323 SF free-standing office building in the heart of Midtown
- Layout: 3 offices, large reception/waiting area, 2 restrooms, break area and file/copy room that could be used as an additional office
- Zoning: B-1: Local Business
- 8 parking spaces
- 0.18 AC parcel
- Conveniently located between Government Street and Airport Boulevard
- Proximate to neighborhoods, schools, churches and commercial properties including office, medical and retail.
- New roof installed in 2021