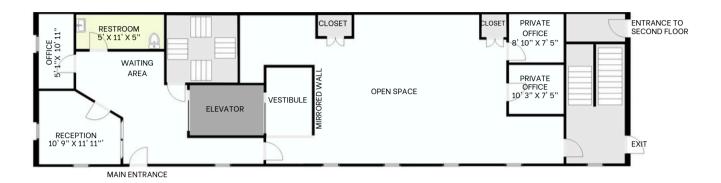

# FLOOR PLAN: SECOND FLOOR - 2,640 SF LEASED



#### **NOT TO SCALE**

No warranty or representation, express or implied, is made as to the accuracy of the information contained herein, and same is submitted subject to errors, omissions, change of price, rental or other conditions, withdrawal without notice and to any special listing conditions imposed by our principals.



## FLOOR PLAN: FIRST FLOOR - 2,200 SF AVAILABLE



### FLOOR PLAN: LOWER LEVEL - 1,650 SF LEASED



#### **NOT TO SCALE**

No warranty or representation, express or implied, is made as to the accuracy of the information contained herein, and same is submitted subject to errors, omissions, change of price, rental or other conditions, withdrawal without notice and to any special listing conditions imposed by our principals.