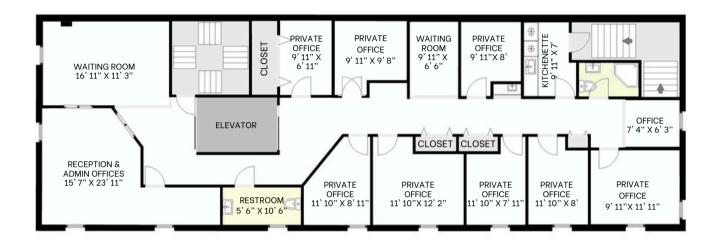

# FLOOR PLAN: SECOND FLOOR - 2,640 SF LEASED

#### **NOT TO SCALE**

No warranty or representation, express or implied, is made as to the accuracy of the information contained herein, and same is submitted subject to errors, omissions, change of price, rental or other conditions, withdrawal without notice and to any special listing conditions imposed by our principals.