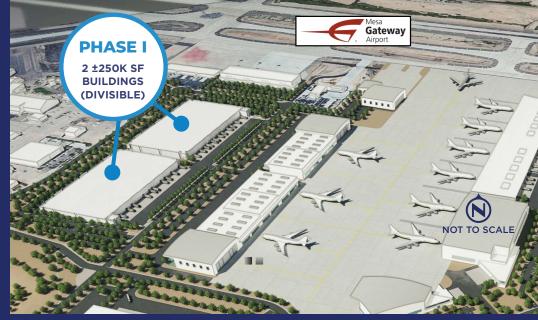

FOR LEASE OR FOR SALE

2 MANUFACTURING BUILDINGS ±250,000 SF (Divisible)

TAKE A VIRTUAL TOUR!

<u>WWW.SKYBRIDGEAZ.COM</u>

Mesa Gateway Airport, Arizona 7835 & 7733 E Velocity Way

| Building SF          | ±250,000                                           | ±250,000                                          |
|----------------------|----------------------------------------------------|---------------------------------------------------|
| Divisibility         | ±100,000 SF                                        | ±100,000 SF                                       |
| Address              | 7835 E Velocity Way                                | 7733 E Velocity Way                               |
| Dimensions           | ±725' x ±350'                                      | ±725' x ±350'                                     |
| Loading              | 30 DH/6 GL<br>(2 Dock Levelers &<br>Edge of Docks) | 30 DH/6 G<br>(2 Dock Levelers &<br>Edge of Docks) |
| Power                | 6,000A 277/480V                                    | 6,000A 277/480V                                   |
| Parking              | 333 stalls                                         | 333 stalls                                        |
| Column Spacing       | ±50' x ±50'                                        | ±50' x ±50'                                       |
| Clear Height         | ±32'                                               | ±32'                                              |
| Truck Court<br>Depth | 158'                                               | 158'                                              |
| Slab                 | ±7" reinforced<br>on ±4" AMC                       | ±7" reinforced on<br>±4" AMC                      |
| Insulation           | R38                                                | R38                                               |

## **AVAILABLE TO LEASE TODAY!**