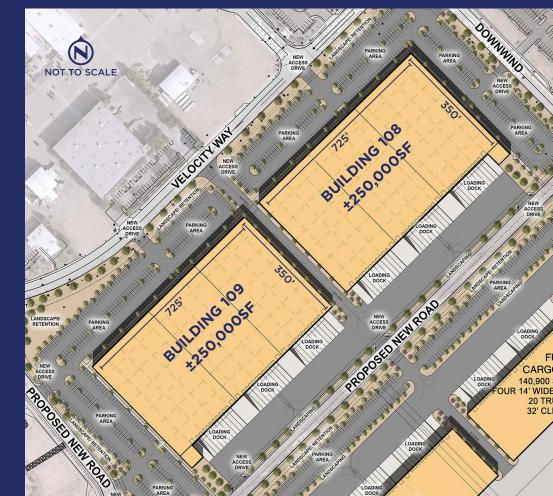

FOR LEASE OR FOR SALE

2 MANUFACTURING BUILDINGS ±250,000 SF (Divisible)

TAKE A VIRTUAL TOUR!

<u>WWW.SKYBRIDGEAZ.COM</u>

Mesa Gateway Airport, Arizona 7835 & 7733 E Velocity Way

| Building SF          | ±250,000                                           | ±250,000                                          |
|----------------------|----------------------------------------------------|---------------------------------------------------|
| Divisibility         | ±100,000 SF                                        | ±100,000 SF                                       |
| Address              | 7835 E Velocity Way                                | 7733 E Velocity Way                               |
| Dimensions           | ±725' x ±350'                                      | ±725' x ±350'                                     |
| Loading              | 30 DH/6 GL<br>(2 Dock Levelers &<br>Edge of Docks) | 30 DH/6 G<br>(2 Dock Levelers &<br>Edge of Docks) |
| Power                | 6,000A 277/480V                                    | 6,000A 277/480V                                   |
| Parking              | 333 stalls                                         | 333 stalls                                        |
| Column Spacing       | ±50' x ±50'                                        | ±50' x ±50'                                       |
| Clear Height         | ±32'                                               | ±32'                                              |
| Truck Court<br>Depth | 158'                                               | 158'                                              |
| Slab                 | ±7" reinforced<br>on ±4" AMC                       | ±7" reinforced on<br>±4" AMC                      |
| Insulation           | R38                                                | R38                                               |