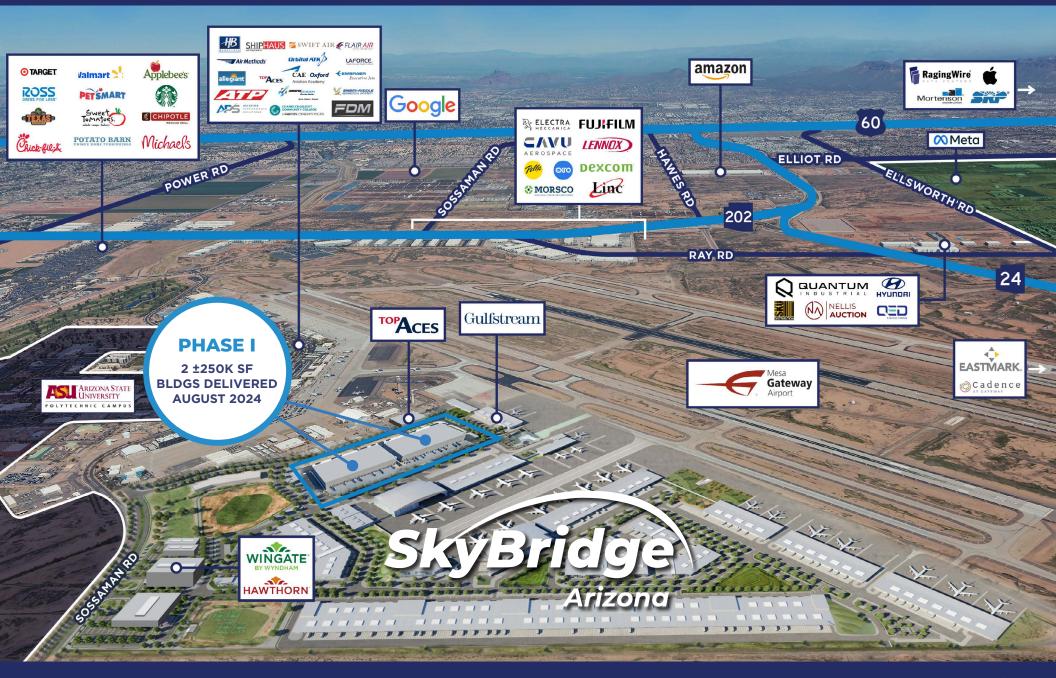

| 333 stalls                                         | 333 stalls                                        |
| Column Spacing       | ±50' x ±50'                                        | ±50' x ±50'                                       |
| Clear Height         | ±32'                                               | ±32'                                              |
| Truck Court<br>Depth | 158'                                               | 158'                                              |
| Slab                 | ±7" reinforced<br>on ±4" AMC                       | ±7" reinforced on<br>±4" AMC                      |
| Insulation           | R38                                                | R38                                               |





## **AVAILABLE TO LEASE TODAY!**





## **CORPORATE NEIGHBORS**



## GET CONNECTED.



















Jackie Orcutt, SIOR
Executive Vice President
+1 602 735 1978
jackie.orcutt@cbre.com

Pete Wentis Senior Vice President +1 602 735 5636 pete.wentis@cbre.com

Kevin Cosca Senior Vice President +1 602 735 5672 kevin.cosca@cbre.com Jonathan Teeter
First Vice President
+1 602 735 1929
jonathan.teeter@cbre.com

Alex Wentis
Vice President
+1 602 735 5591
alex.wentis@cbre.com

© 2025 CBRE, Inc. All rights reserved. This information has been obtained from sources believed reliable, but has not been verified for accuracy or completeness. You should conduct a careful, independent investigation of the property and verify all information. Any reliance on this information is solely at your own risk. CBRE and the CBRE logo are service