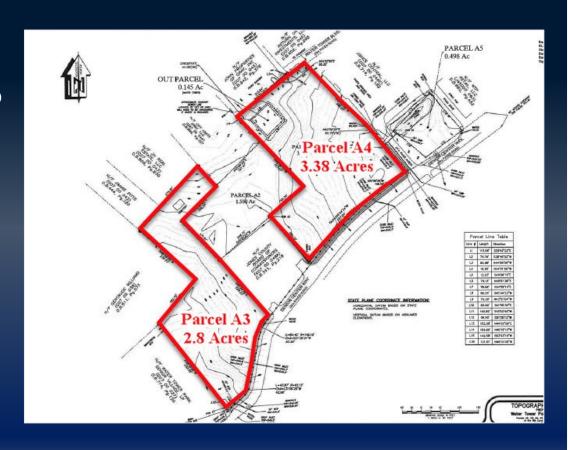

## PROPERTY INFORMATION

- Two (2) parcels
  - Parcel 1 (A3) 2.8 Acres
  - Parcel 2 (A4) 3.38 Acres
- Great location between Water Tower Park Boulevard and Senior Center Way
- Conveniently located to Ingles
   Market, Ace Hardware, Gray Highway
   & more
- All utilities to site