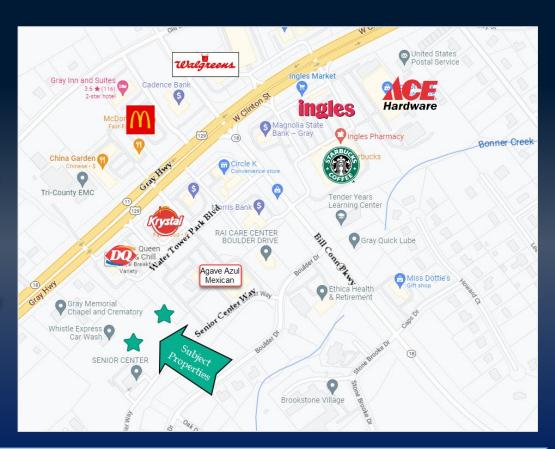

## PROPERTY INFORMATION

- Two (2) parcels
  - Parcel 1 (A3) 2.8 Acres
  - Parcel 2 (A4) 3.38 Acres
- Great location between Water Tower Park Boulevard and Senior Center Way
- Conveniently located to Ingles
   Market, Ace Hardware, Gray Highway
   & more
- All utilities to site