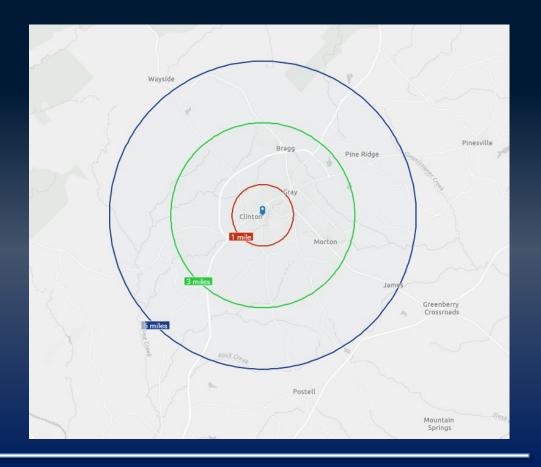

#### **Demographics**

<u>1 Mile</u> <u>3 Miles</u> <u>5 Miles</u>

2022 Population:

2,493 8,096 11,757

2027 Population Estimate:

2,650 8,271 11,859

2022 Households:

1,011 2,961 4,377

2027 Households Estimate:

1,080 3,042 4,437

2022 Average HH Income:

\$85,748 \$80,593 \$80,664

2027 Average HH Income Estimate:

\$99,298 \$93,652 \$94,526