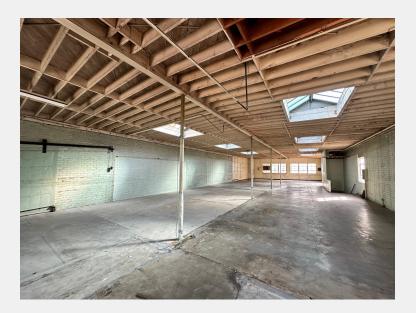

## PROPERTY FEATURES

- + 24,000 Square Foot 4-Story Building
- + 9,102 Square Foot of 2-Story Building
- + Lease One or Both Buildings
- + Freight Elevator Access via 4-Story Building
- + Loading Directly off Margo St. or Olive St.
- + Private Fenced and Secured Yards
- + ~10-12' Clear Heights
- + Poured in Place Concrete Construction
- + Easy Access to the 5, 10, 60, & 110 FWYs
- + Less Than a Mile from Crypto.com Arena

## **PROPERTY FEATURES**

- + 2 Private, Fenced, & Secured Yards
- + Two Buildings (24,000 SF & 9,102 SF)
- + Freight Elevator Access via 4-Story Building
- + 2-Story Building has access to Freight Elevator
- + Immediate Access to the 5/10/60/110 FWYs
- + Lease Both Buildings Together or Individually
- + Concrete Tilt-Up Construction
- + Leased for the Past 40 years to One Tenant
- + 10-12' Clear Heights
- + Cold Shell Delivery
- + Less Than A Mile to Crypto.com Arena