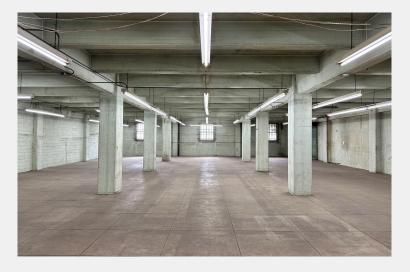

## PROPERTY FEATURES

- + 24,000 Square Foot 4-Story Building
- + 9,102 Square Foot of 2-Story Building
- + Lease One or Both Buildings
- + Freight Elevator Access via 4-Story Building
- + Loading Directly off Margo St. or Olive St.
- + Private Fenced and Secured Yards
- + ~10-12' Clear Heights
- + Poured in Place Concrete Construction
- + Easy Access to the 5, 10, 60, & 110 FWYs
- + Less Than a Mile from Crypto.com Arena

## **PROPERTY FEATURES**

- + 2 Private, Fenced, & Secured Yards
- + Two Buildings (24,000 SF & 9,102 SF)
- + Freight Elevator Access via 4-Story Building
- + 2-Story Building has access to Freight Elevator
- + Immediate Access to the 5/10/60/110 FWYs
- + Lease Both Buildings Together or Individually
- + Concrete Tilt-Up Construction
- + Leased for the Past 40 years to One Tenant
- + 10-12' Clear Heights
- + Cold Shell Delivery
- + Less Than A Mile to Crypto.com Arena