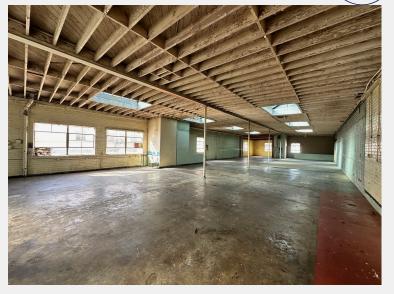

## PROPERTY FEATURES

- + 24,000 Square Foot 4-Story Building
- + 9,102 Square Foot of 2-Story Building
- + Lease One or Both Buildings
- + Freight Elevator Access via 4-Story Building
- + Loading Directly off Margo St. or Olive St.
- + Private Fenced and Secured Yards
- + ~10-12' Clear Heights
- + Poured in Place Concrete Construction
- + Easy Access to the 5, 10, 60, & 110 FWYs
- + Less Than a Mile from Crypto.com Arena

## **PROPERTY FEATURES**

- + 2 Private, Fenced, & Secured Yards
- + Two Buildings (24,000 SF & 9,102 SF)
- + Freight Elevator Access via 4-Story Building
- + 2-Story Building has access to Freight Elevator
- + Immediate Access to the 5/10/60/110 FWYs
- + Lease Both Buildings Together or Individually
- + Concrete Tilt-Up Construction
- + Leased for the Past 40 years to One Tenant
- + 10-12' Clear Heights
- + Cold Shell Delivery
- + Less Than A Mile to Crypto.com Arena