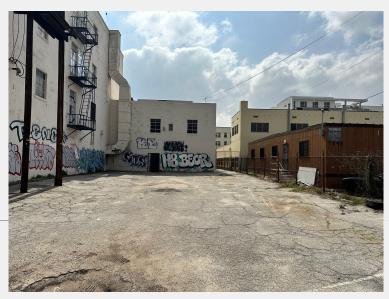

## **NEW - TO - MARKET**

1320 MARGO ST & 1327 OLIVE ST, LOS ANGELES, CA 90015

UNIQUE MULTI-STORY WAREHOUSE WITH 2 PRIVATE & FENCED YARDS

FANTASTIC CENTRAL DOWNTOWN LOCATION - SOUTH PARK

## PROPERTY FEATURES

- + 24,000 Square Foot 4-Story Building
- + 9,102 Square Foot of 2-Story Building
- + Lease One or Both Buildings
- + Freight Elevator Access via 4-Story Building
- + Loading Directly off Margo St. or Olive St.
- + Private Fenced and Secured Yards
- + ~10-12' Clear Heights
- + Poured in Place Concrete Construction
- + Easy Access to the 5, 10, 60, & 110 FWYs
- + Less Than a Mile from Crypto.com Arena

## **PROPERTY FEATURES**

- + 2 Private, Fenced, & Secured Yards
- + Two Buildings (24,000 SF & 9,102 SF)
- + Freight Elevator Access via 4-Story Building
- + 2-Story Building has access to Freight Elevator
- + Immediate Access to the 5/10/60/110 FWYs
- + Lease Both Buildings Together or Individually
- + Concrete Tilt-Up Construction
- + Leased for the Past 40 years to One Tenant
- + 10-12' Clear Heights
- + Cold Shell Delivery
- + Less Than A Mile to Crypto.com Arena