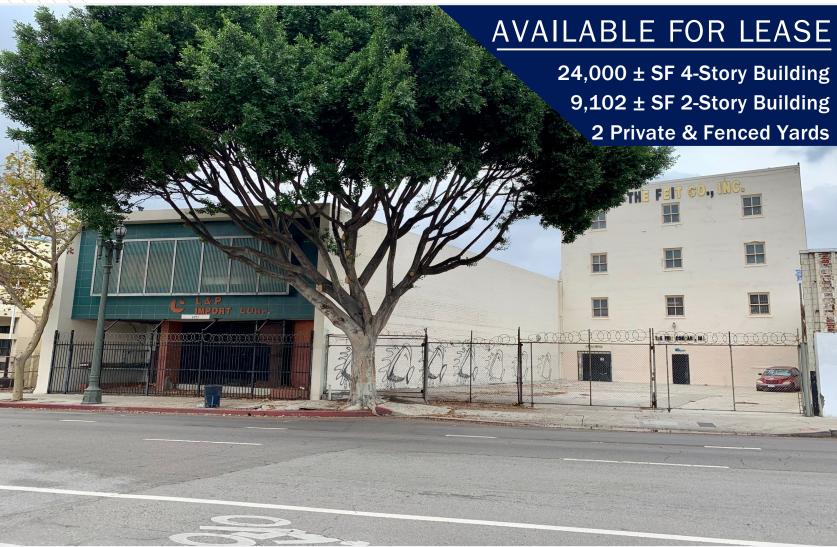

## **NEW - TO - MARKET**

1320 MARGO ST & 1327 OLIVE ST, LOS ANGELES, CA 90015

UNIQUE MULTI-STORY WAREHOUSE WITH 2 PRIVATE & FENCED YARDS

FANTASTIC CENTRAL DOWNTOWN LOCATION - SOUTH PARK

## PROPERTY FEATURES

- + 24,000 Square Foot 4-Story Building
- + 9,102 Square Foot of 2-Story Building
- + Lease One or Both Buildings
- + Freight Elevator Access via 4-Story Building
- + Loading Directly off Margo St. or Olive St.
- + Private Fenced and Secured Yards
- + ~10-12' Clear Heights
- + Poured in Place Concrete Construction
- + Easy Access to the 5, 10, 60, & 110 FWYs
- + Less Than a Mile from Crypto.com Arena

## 1320 MARGO ST & 1327 OLIVE ST, LOS ANGELES CA AVAILABLE FOR LEASE

## **PROPERTY FEATURES**

- + 2 Private, Fenced, & Secured Yards
- + Two Buildings (24,000 SF & 9,102 SF)
- + Freight Elevator Access via 4-Story Building
- + 2-Story Building has access to Freight Elevator
- + Immediate Access to the 5/10/60/110 FWYs
- + Lease Both Buildings Together or Individually
- + Concrete Tilt-Up Construction
- + Leased for the Past 40 years to One Tenant
- + 10-12' Clear Heights
- + Cold Shell Delivery
- + Less Than A Mile to Crypto.com Arena