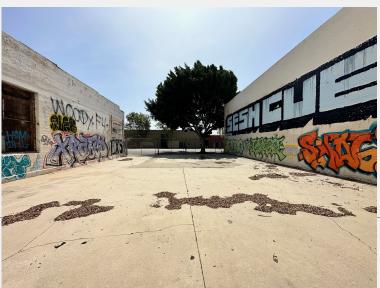

## PROPERTY FEATURES

- + 24,000 Square Foot 4-Story Building
- + 9,102 Square Foot of 2-Story Building
- + Lease One or Both Buildings
- + Freight Elevator Access via 4-Story Building
- + Loading Directly off Margo St. or Olive St.
- + Private Fenced and Secured Yards
- + ~10-12' Clear Heights
- + Poured in Place Concrete Construction
- + Easy Access to the 5, 10, 60, & 110 FWYs
- + Less Than a Mile from Crypto.com Arena

## **PROPERTY FEATURES**

- + 2 Private, Fenced, & Secured Yards
- + Two Buildings (24,000 SF & 9,102 SF)
- + Freight Elevator Access via 4-Story Building
- + 2-Story Building has access to Freight Elevator
- + Immediate Access to the 5/10/60/110 FWYs
- + Lease Both Buildings Together or Individually
- + Concrete Tilt-Up Construction
- + Leased for the Past 40 years to One Tenant
- + 10-12' Clear Heights
- + Cold Shell Delivery
- + Less Than A Mile to Crypto.com Arena