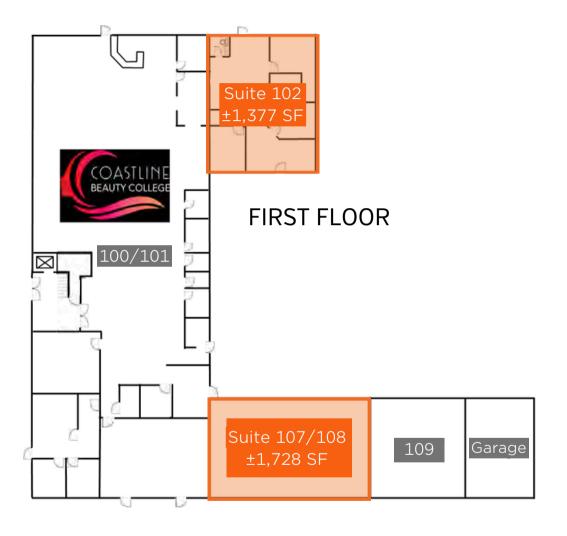

#### PROPERTY SUMMARY

| TENANT ROSTER |                    |        |
|---------------|--------------------|--------|
| SUITE         | TENANT             | SF     |
| 100/101       | BEAUTY SCHOOL      | ±9,896 |
| 102           | VACANT             | ±1,377 |
| 107/108       | VACANT             | ±1,728 |
| 109           | ABBA BAIL BONDS    | ±866   |
| 200           | VACANT             | ±2,653 |
| 202           | REALTOR            | ±882   |
| 203           | MOTOR REGISTRATION | ±496   |
| 204           | OFFICE             | ±490   |
| 205           | REALTOR            | ±473   |
| 206           | SPORTS MEMORABILIA | ±408   |
| 207/208       | VACANT             | ±2,017 |