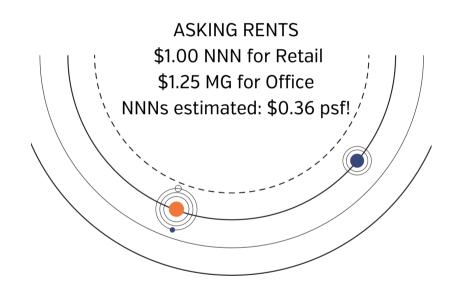

#### PROPERTY SUMMARY

| TENANT ROSTER |                    |        |
|---------------|--------------------|--------|
| SUITE         | TENANT             | SF     |
| 100/101       | BEAUTY SCHOOL      | ±9,896 |
| 102           | VACANT             | ±1,377 |
| 107/108       | VACANT             | ±1,728 |
| 109           | ABBA BAIL BONDS    | ±866   |
| 200           | VACANT             | ±2,653 |
| 202           | REALTOR            | ±882   |
| 203           | MOTOR REGISTRATION | ±496   |
| 204           | OFFICE             | ±490   |
| 205           | REALTOR            | ±473   |
| 206           | SPORTS MEMORABILIA | ±408   |
| 207/208       | VACANT             | ±2,017 |