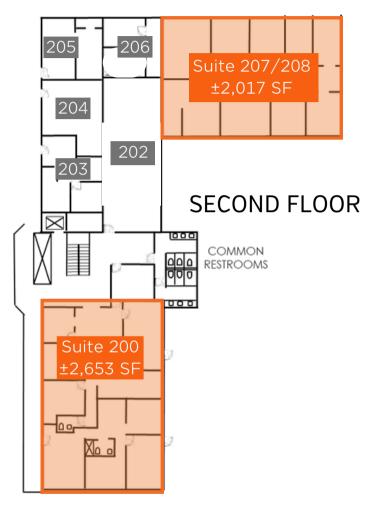

#### PROPERTY SUMMARY

| TENANT ROSTER |                    |        |
|---------------|--------------------|--------|
| SUITE         | TENANT             | SF     |
| 100/101       | BEAUTY SCHOOL      | ±9,896 |
| 102           | VACANT             | ±1,377 |
| 107/108       | VACANT             | ±1,728 |
| 109           | ABBA BAIL BONDS    | ±866   |
| 200           | VACANT             | ±2,653 |
| 202           | REALTOR            | ±882   |
| 203           | MOTOR REGISTRATION | ±496   |
| 204           | OFFICE             | ±490   |
| 205           | REALTOR            | ±473   |
| 206           | SPORTS MEMORABILIA | ±408   |
| 207/208       | VACANT             | ±2,017 |