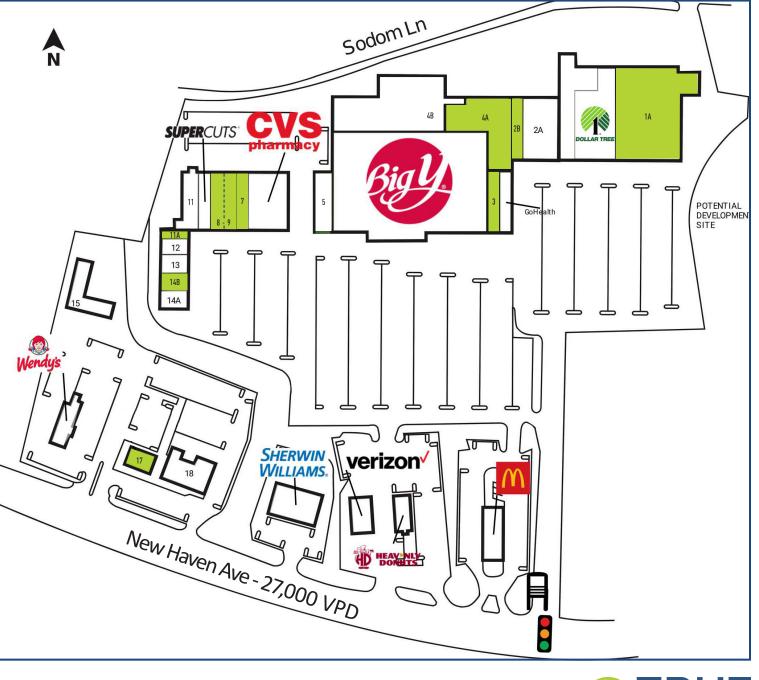

#### HILLTOP COMMONS 656 NEW HAVEN AVENUE, DERBY CT

| AVAILABLE SPACES       |           |
|------------------------|-----------|
| <b>1A</b>              | 25,000 SF |
| 2B                     | 2,744 SF  |
| 3                      | 2,349 SF  |
| <b>4A</b>              | 11,735 SF |
|                        | 1,620 SF  |
| 8-9 - CAN BE DIVIDED = | 6,264 SF  |
| 3,132 SF               | 763 SF    |
| 14B                    | 2,180 SF  |
| 17 PRE-LEASING         | 1,750 SF  |

#### **CURRENT TENANTS**

| 1   | DOLLAR TREE      | 12,089 SF |
|-----|------------------|-----------|
| 2A  | THE LIQUOR       |           |
|     | FACTORY          | 6,702 SF  |
| ЗA  | GOHEALTH         | 2,778 SF  |
| 4   | BIG Y            | 60,000 SF |
| 5   | ORONOQUE         |           |
|     | EYE CARE         | 3,240 SF  |
| 6   | CVS PHARMACY     | 8,640 SF  |
| 10  | SUPERCUTS        | 1,620 SF  |
| 11  | TIPSY TOMATO     | 3,473 SF  |
| 12  | GLOSSY           |           |
|     | NAIL SALON       | 1,092 SF  |
| 13  | DERBY            |           |
|     | SMOKE SHOP       | 1,300 SF  |
| 14A | HASHI            |           |
|     | ASIAN RESTAURAN  |           |
| 15  | RUSSELL SPEEDERS | -         |
|     | CAR WASH         | 3,970 SF  |
| 16  | WENDY'S          | 2,520 SF  |
| 18  | VALLEY DINER     | 4,742 SF  |
| 19  | SHERWIN-WILLIAMS | 5,400 SF  |
| 20  | VERIZON WIRELESS | 2,503 SF  |
| 21  | HEAV'NLY DONUTS  | 2,046 SF  |
| 22  | MCDONALD'S       | 3,508 SF  |