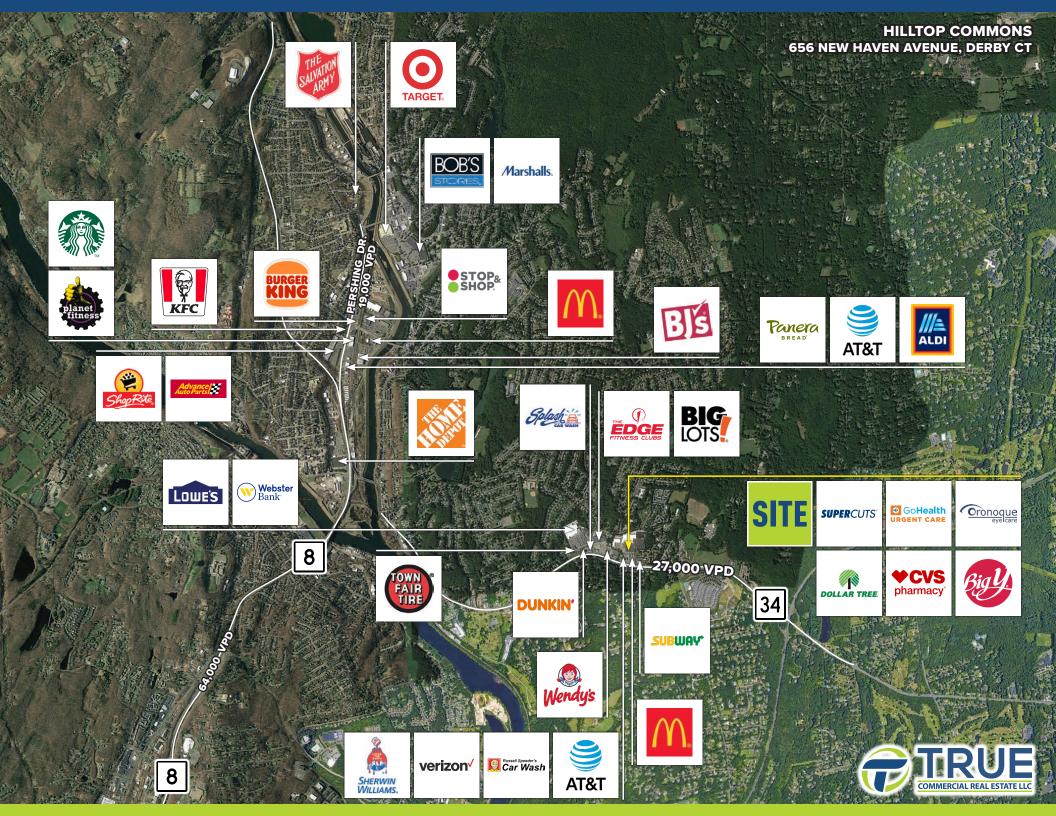

RONOQUE         |           |
|     | EYE CARE         | 3,240 SF  |
| 6   | CVS PHARMACY     | 8,640 SF  |
| 10  | SUPERCUTS        | 1,620 SF  |
| 11  | TIPSY TOMATO     | 3,473 SF  |
| 12  | GLOSSY           |           |
|     | NAIL SALON       | 1,092 SF  |
| 13  | DERBY            |           |
|     | SMOKE SHOP       | 1,300 SF  |
| 14A | HASHI            |           |
|     | ASIAN RESTAURAN  |           |
| 15  | RUSSELL SPEEDERS | -         |
|     | CAR WASH         | 3,970 SF  |
| 16  | WENDY'S          | 2,520 SF  |
| 18  | VALLEY DINER     | 4,742 SF  |
| 19  | SHERWIN-WILLIAMS | 5,400 SF  |
| 20  | VERIZON WIRELESS | 2,503 SF  |
| 21  | HEAV'NLY DONUTS  | 2,046 SF  |
| 22  | MCDONALD'S       | 3,508 SF  |





#### HILLTOP COMMONS 656 NEW HAVEN AVENUE, DERBY CT