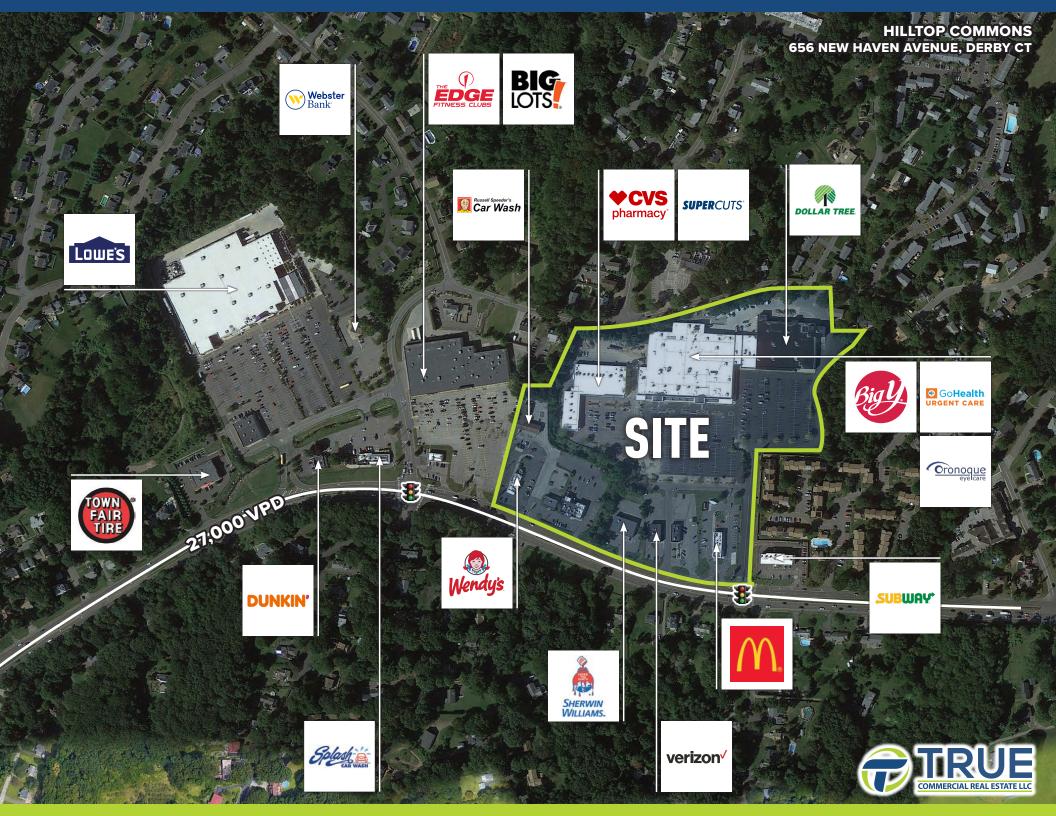

#### HILLTOP COMMONS 656 NEW HAVEN AVENUE, DERBY CT

| AVAILABLE SPACES       |           |
|------------------------|-----------|
| <b>1A</b>              | 25,000 SF |
| 2B                     | 2,744 SF  |
| 3                      | 2,349 SF  |
| <b>4A</b>              | 11,735 SF |
|                        | 1,620 SF  |
| 8-9 - CAN BE DIVIDED = | 6,264 SF  |
| 3,132 SF               | 763 SF    |
| 14B                    | 2,180 SF  |
| 17 PRE-LEASING         | 1,750 SF  |

#### **CURRENT TENANTS**

| 1   | DOLLAR TREE      | 12,089 SF |
|-----|------------------|-----------|
| 2A  | THE LIQUOR       |           |
|     | FACTORY          | 6,702 SF  |
| ЗA  | GOHEALTH         | 2,778 SF  |
| 4   | BIG Y            | 60,000 SF |
| 5   | ORONOQUE         |           |
|     | EYE CARE         | 3,240 SF  |
| 6   | CVS PHARMACY     | 8,640 SF  |
| 10  | SUPERCUTS        | 1,620 SF  |
| 11  | TIPSY TOMATO     | 3,473 SF  |
| 12  | GLOSSY           |           |
|     | NAIL SALON       | 1,092 SF  |
| 13  | DERBY            |           |
|     | SMOKE SHOP       | 1,300 SF  |
| 14A | HASHI            |           |
|     | ASIAN RESTAURAN  |           |
| 15  | RUSSELL SPEEDERS | -         |
|     | CAR WASH         | 3,970 SF  |
| 16  | WENDY'S          | 2,520 SF  |
| 18  | VALLEY DINER     | 4,742 SF  |
| 19  | SHERWIN-WILLIAMS | 5,400 SF  |
| 20  | VERIZON WIRELESS | 2,503 SF  |
| 21  | HEAV'NLY DONUTS  | 2,046 SF  |
| 22  | MCDONALD'S       | 3,508 SF  |

#### HILLTOP COMMONS 656 NEW HAVEN AVENUE, DERBY CT