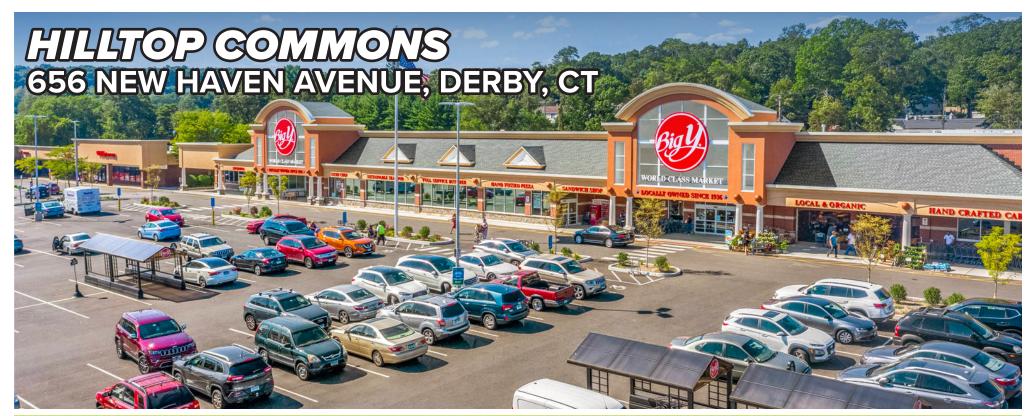

#### HILLTOP COMMONS 656 NEW HAVEN AVENUE, DERBY CT

| AVAILABLE SPACES       |           |
|------------------------|-----------|
| <b>1A</b>              | 25,000 SF |
| 2B                     | 2,744 SF  |
| 3                      | 2,349 SF  |
| <b>4A</b>              | 11,735 SF |
|                        | 1,620 SF  |
| 8-9 - CAN BE DIVIDED = | 6,264 SF  |
| 3,132 SF               | 763 SF    |
| 14B                    | 2,180 SF  |
| 17 PRE-LEASING         | 1,750 SF  |

#### **CURRENT TENANTS**

| 1   | DOLLAR TREE      | 12,089 SF |
|-----|------------------|-----------|
| 2A  | THE LIQUOR       |           |
|     | FACTORY          | 6,702 SF  |
| ЗA  | GOHEALTH         | 2,778 SF  |
| 4   | BIG Y            | 60,000 SF |
| 5   | ORONOQUE         |           |
|     | EYE CARE         | 3,240 SF  |
| 6   | CVS PHARMACY     | 8,640 SF  |
| 10  | SUPERCUTS        | 1,620 SF  |
| 11  | TIPSY TOMATO     | 3,473 SF  |
| 12  | GLOSSY           |           |
|     | NAIL SALON       | 1,092 SF  |
| 13  | DERBY            |           |
|     | SMOKE SHOP       | 1,300 SF  |
| 14A | HASHI            |           |
|     | ASIAN RESTAURAN  |           |
| 15  | RUSSELL SPEEDERS | -         |
|     | CAR WASH         | 3,970 SF  |
| 16  | WENDY'S          | 2,520 SF  |
| 18  | VALLEY DINER     | 4,742 SF  |
| 19  | SHERWIN-WILLIAMS | 5,400 SF  |
| 20  | VERIZON WIRELESS | 2,503 SF  |
| 21  | HEAV'NLY DONUTS  | 2,046 SF  |
| 22  | MCDONALD'S       | 3,508 SF  |

#### HILLTOP COMMONS 656 NEW HAVEN AVENUE, DERBY CT