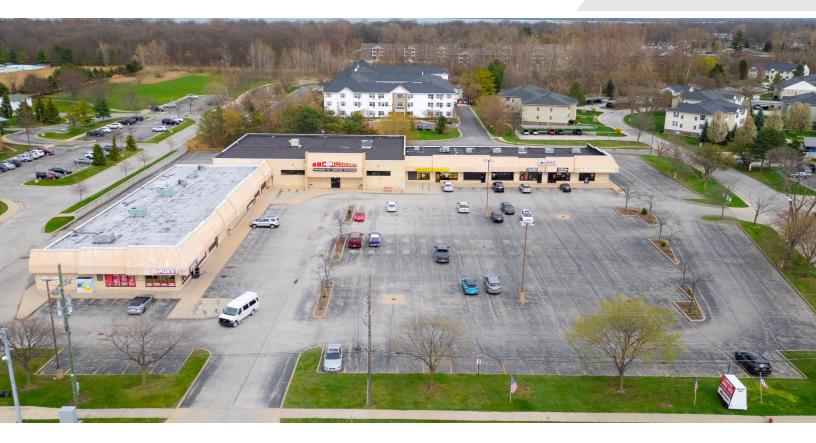

### **ABC** Warehouse Plaza

4130-4146 24th Avenue Fort Gratiot Township, Michigan 48059

#### **Property Highlights**

- Prime location on 24th Avenue in Fort Gratiot Township
- Modern, well-maintained commercial property
- Spacious interior with open floor plan
- Ample parking for customers and employees
- · High visibility and traffic count for businesses
- Versatile space suitable for various business types (Office & Retail Uses)
- Former Mickey Shorr space with 1 Overhead Door

#### **OFFERING SUMMARY**

| Lease Rate:    | \$12.00 SF/yr (MG) |
|----------------|--------------------|
| Available SF:  | 1,200 - 4,000 SF   |
| Building Size: | 32,585 SF          |
|                |                    |