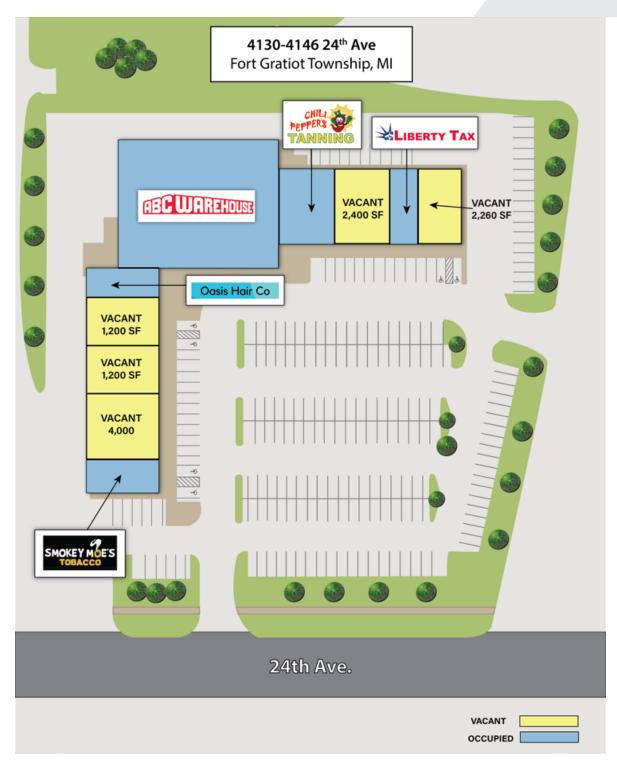

### **ABC** Warehouse Plaza

4130-4146 24th Avenue Fort Gratiot Township, Michigan 48059

#### **OFFERING SUMMARY**

| Lease Rate:    | \$12.00 SF/yr (MG) |
|----------------|--------------------|
| Available SF:  | 1,200 - 4,000 SF   |
| Building Size: | 32,585 SF          |
|                |                    |