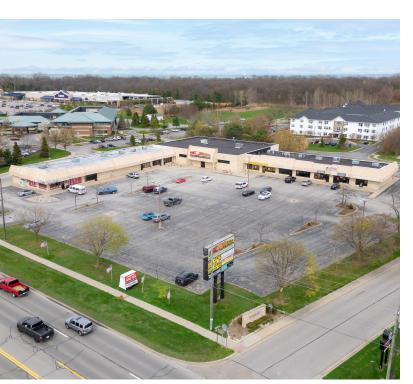

### **ABC** Warehouse Plaza

4130-4146 24th Avenue Fort Gratiot Township, Michigan 48059

#### **Property Highlights**

- Prime location on 24th Avenue in Fort Gratiot Township
- Modern, well-maintained commercial property
- Spacious interior with open floor plan
- Ample parking for customers and employees
- · High visibility and traffic count for businesses
- Versatile space suitable for various business types (Office & Retail Uses)
- Former Mickey Shorr space with 1 Overhead Door

#### **OFFERING SUMMARY**

| Lease Rate:    | \$12.00 SF/yr (MG) |
|----------------|--------------------|
| Available SF:  | 1,200 - 4,000 SF   |
| Building Size: | 32,585 SF          |
|                |                    |