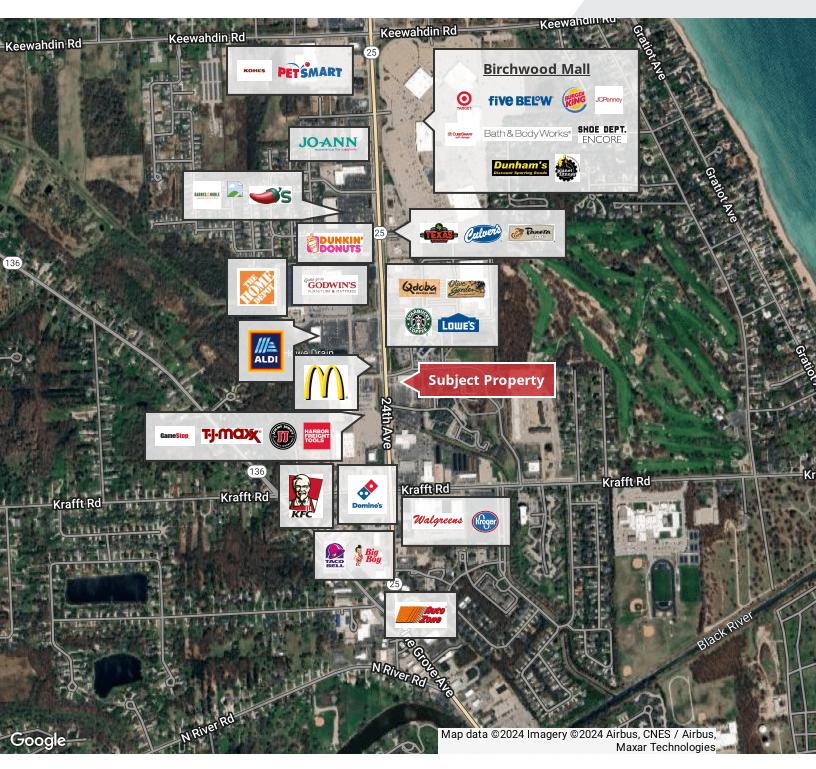

#### **Property Highlights**

- Prime location on 24th Avenue in Fort Gratiot Township
- Modern, well-maintained commercial property
- Spacious interior with open floor plan
- Ample parking for customers and employees
- · High visibility and traffic count for businesses
- Versatile space suitable for various business types (Office & Retail Uses)
- Former Mickey Shorr space with 1 Overhead Door