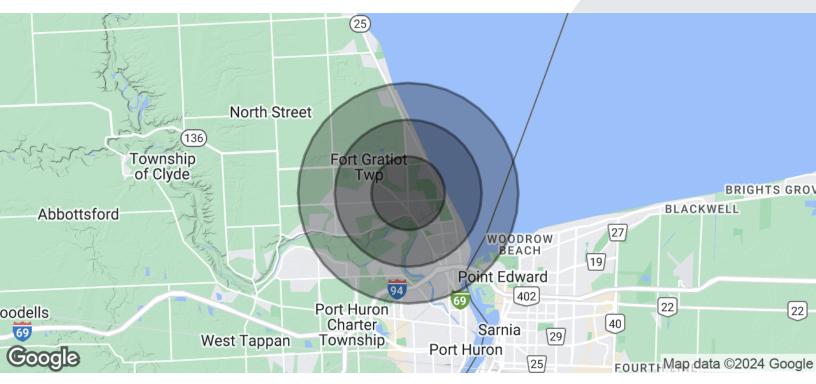

| DEMOGRAPHICS      | 1 MILE   | 2 MILES  | 3 MILES  |
|-------------------|----------|----------|----------|
| Total Households  | 2,326    | 6,967    | 11,768   |
| Total Population  | 4,092    | 13,681   | 24,535   |
| Average HH Income | \$67,446 | \$73,612 | \$72,150 |

## **FOR LEASE**

| POPULATION                           | 1 MILE    | 2 MILES   | 3 MILES   |
|--------------------------------------|-----------|-----------|-----------|
| Total Population                     | 4,092     | 13,681    | 24,535    |
| Average Age                          | 53.8      | 48.7      | 45.7      |
| Average Age (Male)                   | 55.6      | 46.1      | 42.8      |
| Average Age (Female)                 | 54.1      | 50.7      | 47.1      |
| HOUSEHOLDS & INCOME                  | 1 MILE    | 2 MILES   | 3 MILES   |
| Total Households                     | 2,326     | 6,967     | 11,768    |
| # of Persons per HH                  | 1.8       | 2.0       | 2.1       |
| Average HH Income                    | \$67,446  | \$73,612  | \$72,150  |
| Average House Value                  | \$208,291 | \$195,667 | \$177,922 |
| 2000 American Community Commun (ACC) |           |           |           |