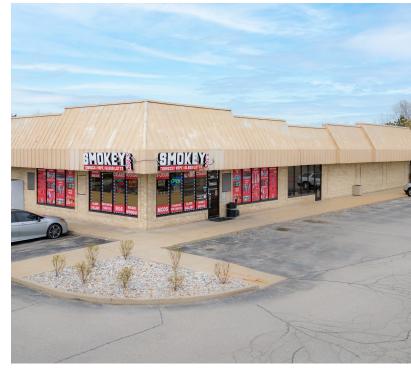

### **ABC** Warehouse Plaza

4130-4146 24th Avenue Fort Gratiot Township, Michigan 48059

#### **Property Highlights**

- Prime location on 24th Avenue in Fort Gratiot Township
- Modern, well-maintained commercial property
- Spacious interior with open floor plan
- Ample parking for customers and employees
- · High visibility and traffic count for businesses
- Versatile space suitable for various business types (Office & Retail Uses)
- Former Mickey Shorr space with 1 Overhead Door