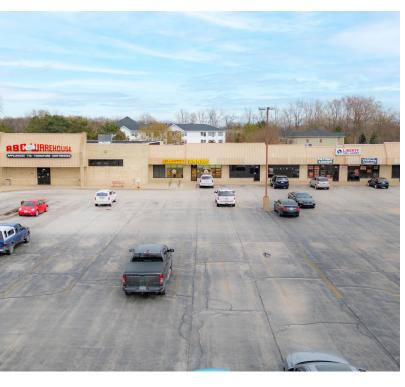

### **ABC** Warehouse Plaza

4130-4146 24th Avenue Fort Gratiot Township, Michigan 48059

#### **Property Highlights**

- Prime location on 24th Avenue in Fort Gratiot Township
- Modern, well-maintained commercial property
- Spacious interior with open floor plan
- Ample parking for customers and employees
- · High visibility and traffic count for businesses
- Versatile space suitable for various business types (Office & Retail Uses)
- Former Mickey Shorr space with 1 Overhead Door

#### **OFFERING SUMMARY**

| Lease Rate:    | \$12.00 SF/yr (MG) |
|----------------|--------------------|
| Available SF:  | 1,200 - 4,000 SF   |
| Building Size: | 32,585 SF          |
|                |                    |