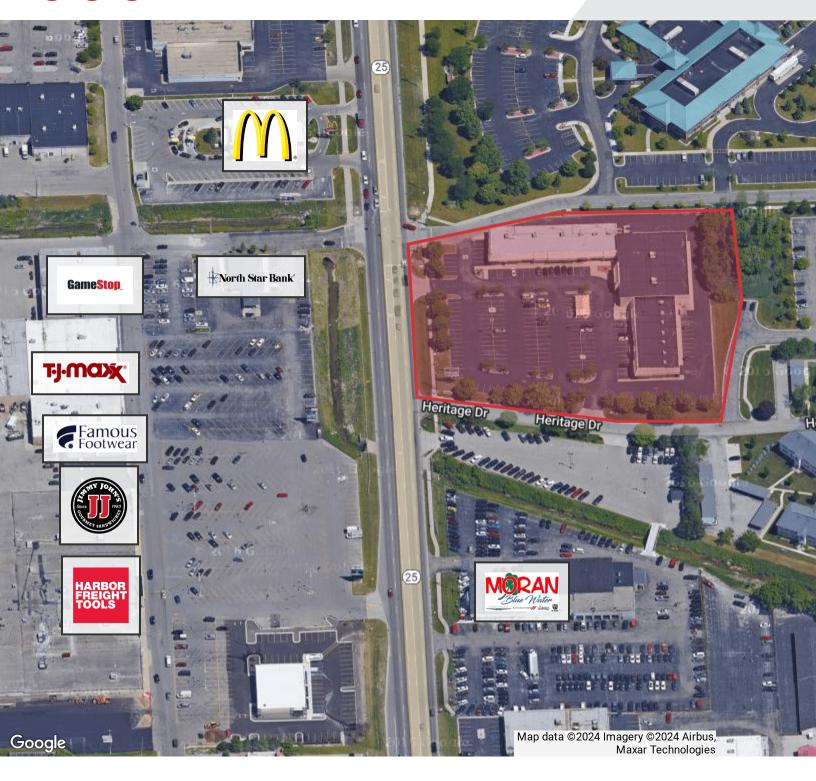

### **ABC** Warehouse Plaza

4130-4146 24th Avenue Fort Gratiot Township, Michigan 48059