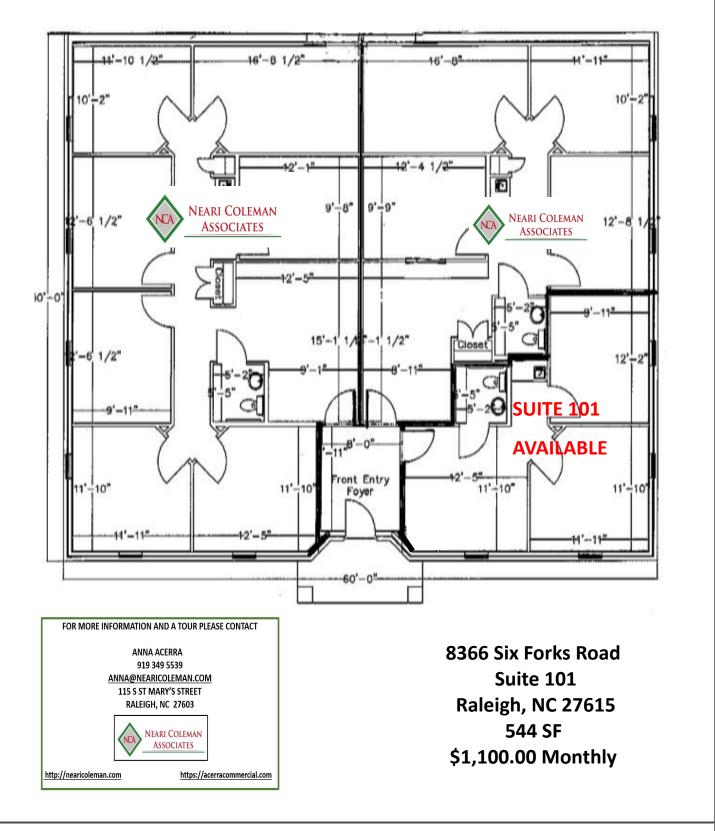

## FLOOR PLAN

The information above has been obtained from sources believed to be reliable. While we do not doubt its accuracy, we have not verified it and make no guarantee, warranty or representation about it. It is your responsibility to independently confirm its accuracy and completeness. Any projections, opinions, assumptions or estimates used are for example only and do not represent the current or future performance of the property.

Lease Rate: \$1,100.00 Monthly / MG. Tenant responsible for electricity, janitorial and HVAC service agreement. Landlord pays water, dues and taxes.

Layout: Reception, two private offices with windows, restroom and kitchenette.