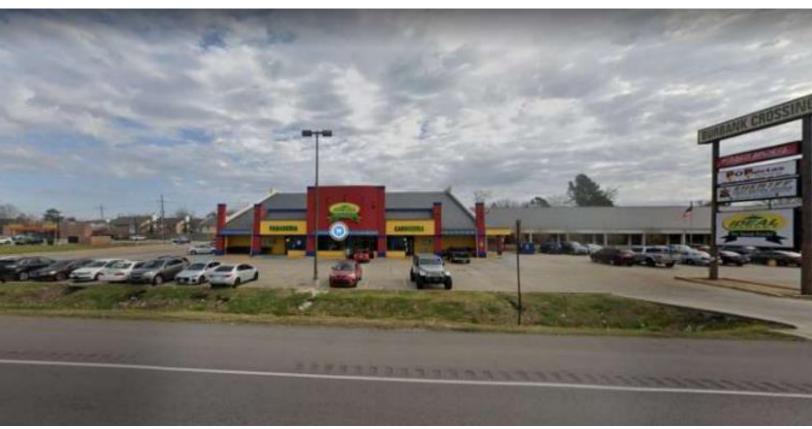

### **EXECUTIVE SUMMARY**

RETAIL PROPERTY FOR LEASE // BURBANK SHOPPING CENTER // 9301-9353 BURBANK DRIVE // BATON ROUGE, LA 70820

#### **PROPERTY OVERVIEW**

The area surrounding Burbank Crossing is undergoing a surge of new development with major residential developments in the area and the construction of a hotel and casino. A 3 million dollar semi-pro baseball training facility has been developed directly across Burbank from the center.

A major thoroughfare, Burbank has been widened to 5 lanes and Staring Lane has been extended from Highland to Burbank, creating a through-way from the shopping center directly to I-10.

Burbank Crossing is anchored by Ideal Market, Dollar Tree and Hibbett Sports.