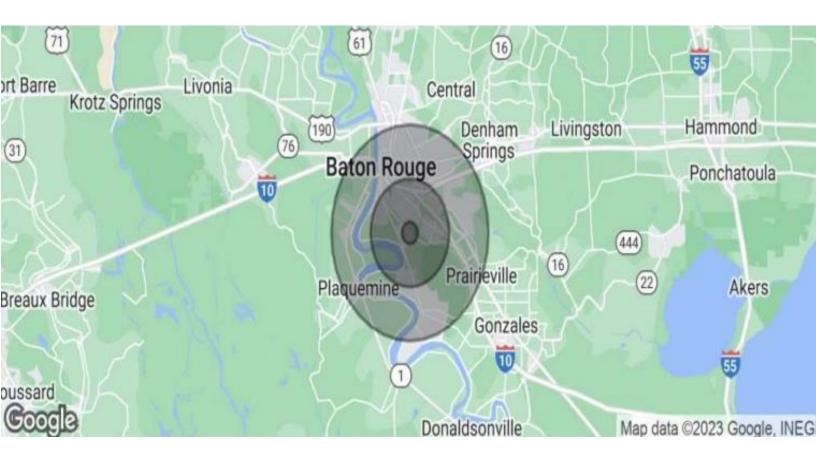

## **DEMOGRAPHICS MAP & REPORT**

RETAIL PROPERTY FOR LEASE // BURBANK SHOPPING CENTER // 9301-9353 BURBANK DRIVE // BATON ROUGE, LA 70820

| POPULATION          | 1 MILE    | 5 MILES   | 10 MILES  |
|---------------------|-----------|-----------|-----------|
| Total Population    | 5,839     | 106,952   | 374,363   |
| Median age          | 28.5      | 33.5      | 33.5      |
| Median age (Female) | 26.8      | 31.6      | 31.4      |
| Median age (Male)   | 30.4      | 35.5      | 35.5      |
|                     |           |           |           |
| HOUSEHOLDS & INCOME | 1 MILE    | 5 MILES   | 10 MILES  |
| Total households    | 2,169     | 42,360    | 146,358   |
| # of persons per HH | 2.7       | 2.5       | 2.6       |
| Average HH income   | \$61,161  | \$86,489  | \$67,396  |
| Average house value | \$213,923 | \$314,410 | \$241,840 |

<sup>\*</sup> Demographic data derived from 2020 ACS - US Census