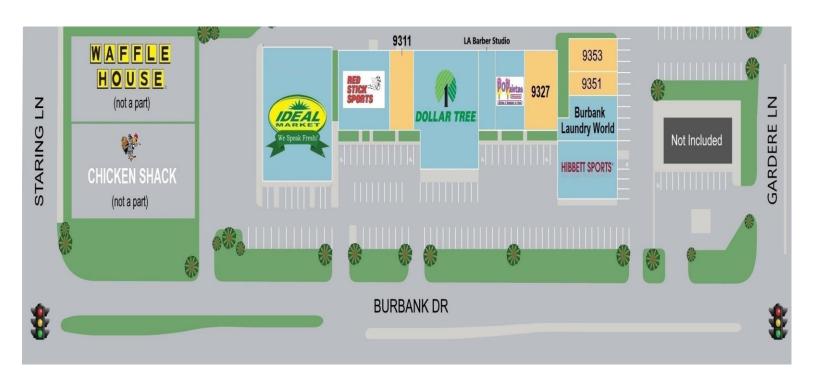

# **AVAILABLE SPACES**

RETAIL PROPERTY FOR LEASE // BURBANK SHOPPING CENTER // 9301-9353 BURBANK DRIVE // BATON ROUGE, LA 70820

LEASE TYPE | NNN TOTAL SPACE | 1,400 - 4,200 SF LEASE TERM | Negotiable LEASE RATE | \$10.00 -\$11.00 SF/yr

| SUITE | TENANT    | SIZE (SF) | LEASE TYPE | LEASE RATE    |  |
|-------|-----------|-----------|------------|---------------|--|
| 9311  | Available | 2,850 SF  | NNN        | \$11.00 SF/yr |  |
| 9327  | Available | 4,200 SF  | NNN        | \$11.00 SF/yr |  |
| 9351  | Available | 1,400 SF  | NNN        | \$10.00 SF/yr |  |
| 9353  | Available | 2,800 SF  | NNN        | \$10.00 SF/yr |  |