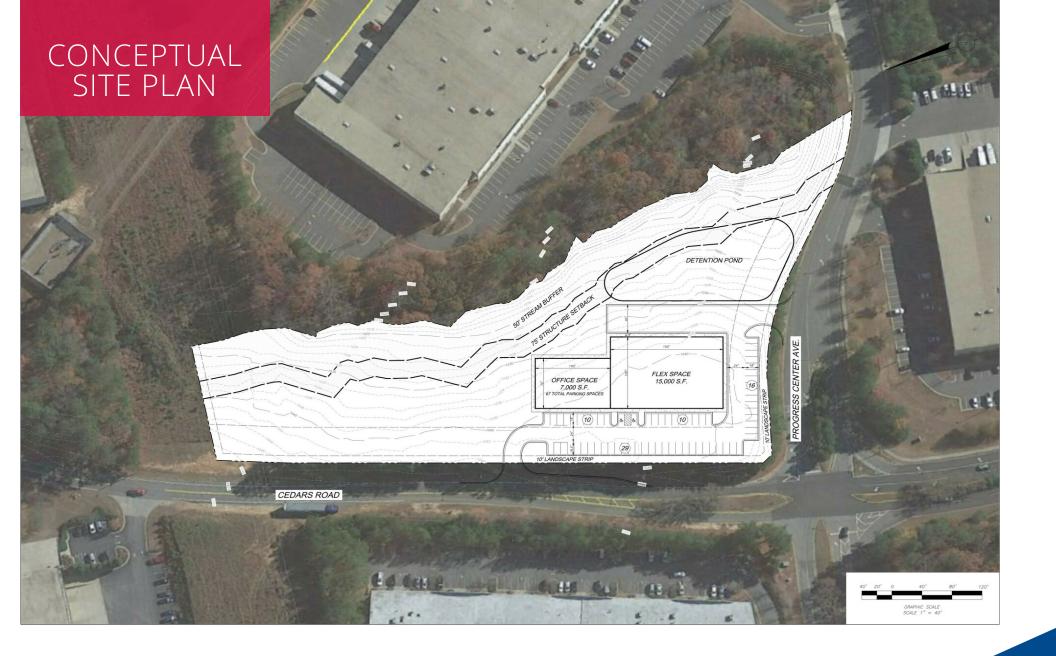

## PROPERTY HIGHLIGHTS

- Zoned M1 for Industrial Use
- Prime Location in Lawrenceville Area
- Corner Lot within the Gwinnett Progress Center
- Easy Access to Highway 316
- Minutes from Gwinnett County Airport
- Gentle Topo
- Can Accommodate up to a 22,000 SF Office Warehouse Building
- All Utilities Available