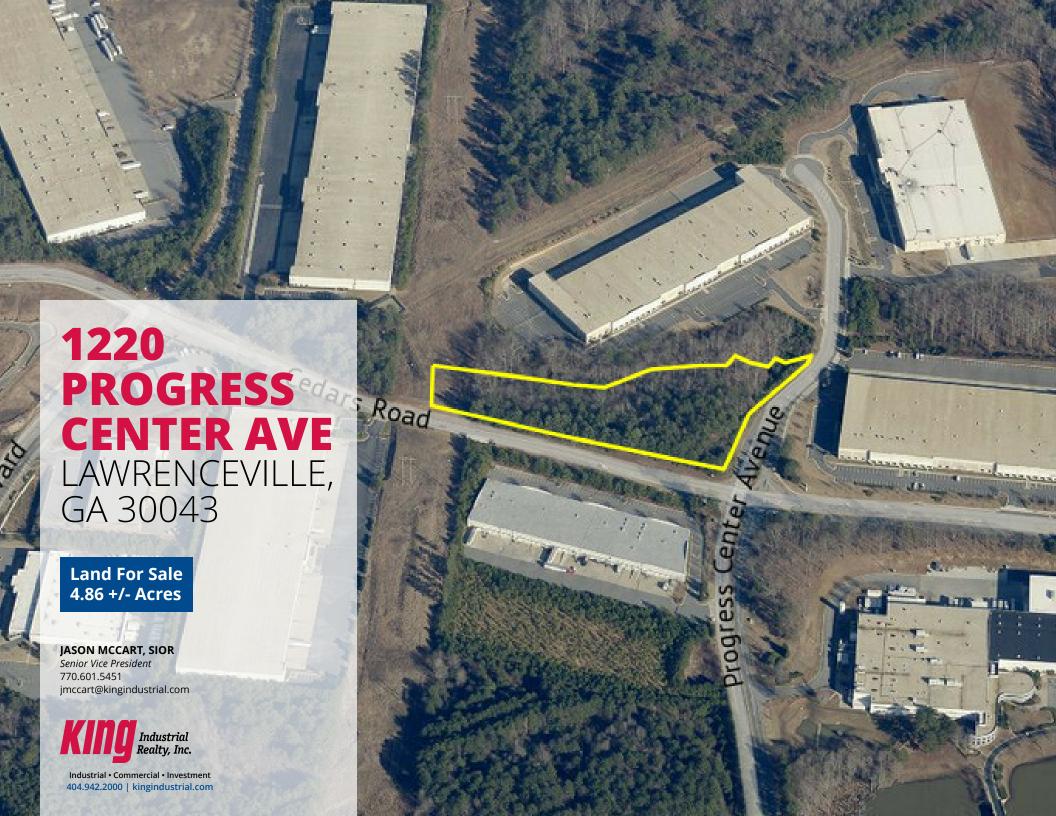

## PROPERTY HIGHLIGHTS

- Zoned M1 for Industrial Use
- Prime Location in Lawrenceville Area
- Corner Lot within the Gwinnett Progress Center
- Easy Access to Highway 316
- Minutes from Gwinnett County Airport
- Gentle Topo
- Can Accommodate up to a 22,000 SF Office Warehouse Building
- All Utilities Available

### **OFFERING SUMMARY**

| Lot Size: | 4.86 Acres |
|-----------|------------|
| Zoning:   | M1         |