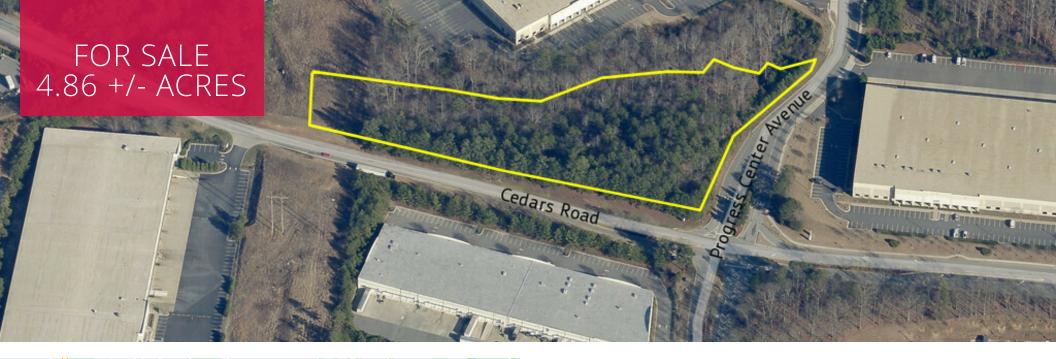

## PROPERTY HIGHLIGHTS

- Zoned M1 for Industrial Use
- Prime Location in Lawrenceville Area
- Corner Lot within the Gwinnett Progress Center
- Easy Access to Highway 316
- Minutes from Gwinnett County Airport
- Gentle Topo
- Can Accommodate up to a 22,000 SF Office Warehouse Building
- All Utilities Available

### **OFFERING SUMMARY**

| Lot Size: | 4.86 Acres |
|-----------|------------|
| Zoning:   | M1         |