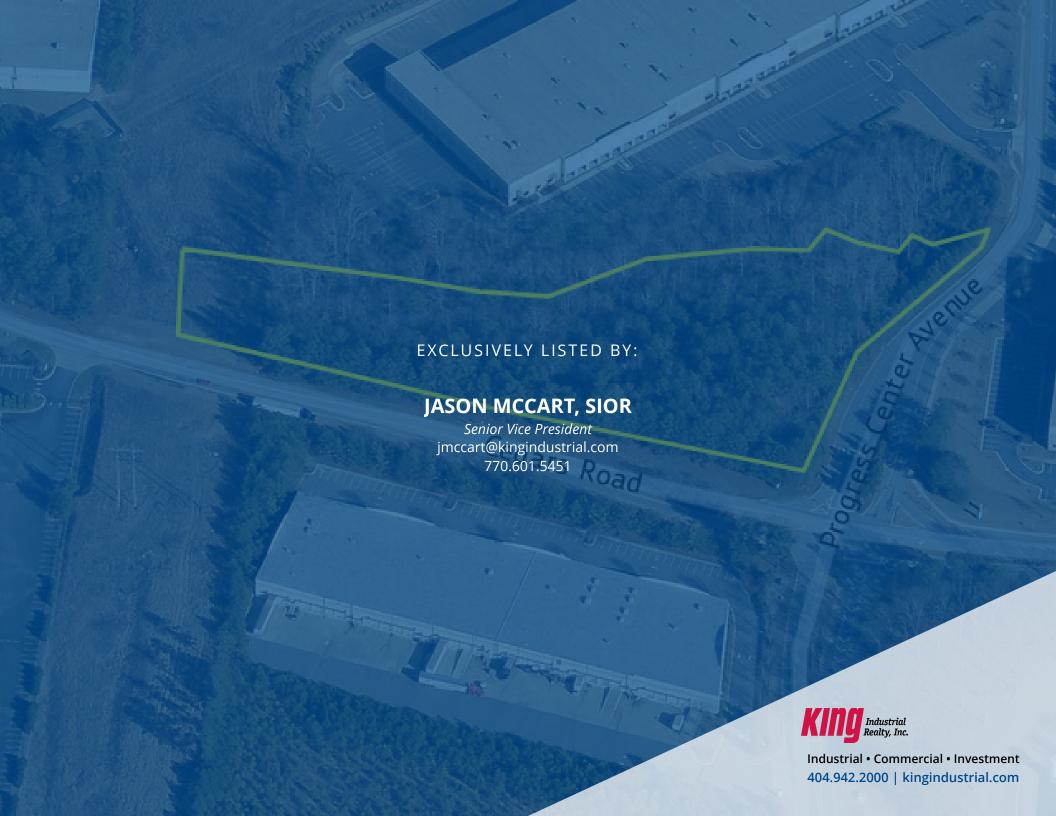

## PROPERTY HIGHLIGHTS

- Zoned M1 for Industrial Use
- Prime Location in Lawrenceville Area
- Corner Lot within the Gwinnett Progress Center
- Easy Access to Highway 316
- Minutes from Gwinnett County Airport
- Gentle Topo
- Can Accommodate up to a 22,000 SF Office Warehouse Building
- All Utilities Available