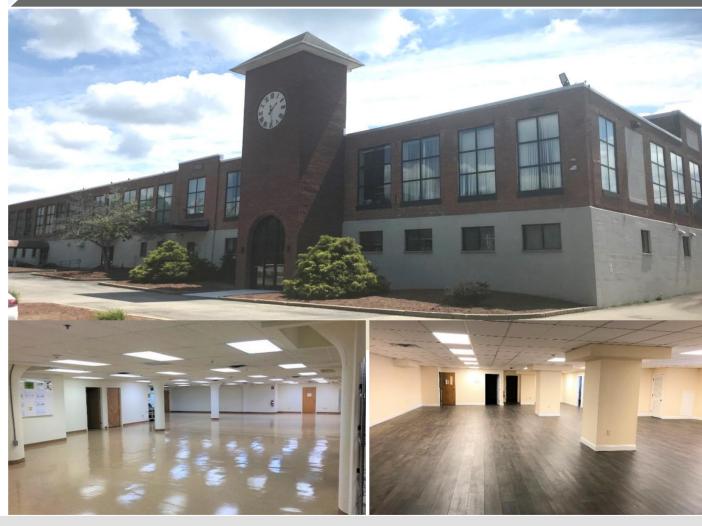

# FOR SUBLEASE 582 Great Road

North Smithfield, RI 02896

+-14,000 SF High-bay Industrial Space

+-10,000-74,000 SF Industrial Space

+-30,000 SF Office/Retail Space

#### **Available Space**

FOR IMMEDIATE OCCUPANCY

±14,000 SF HIGH-BAY INDUSTRIAL SPACE

 $\pm 10,000$  - 74,000 SF INDUSTRIAL SPACE

+30,000 SF OFFICE/RETAIL SPACE