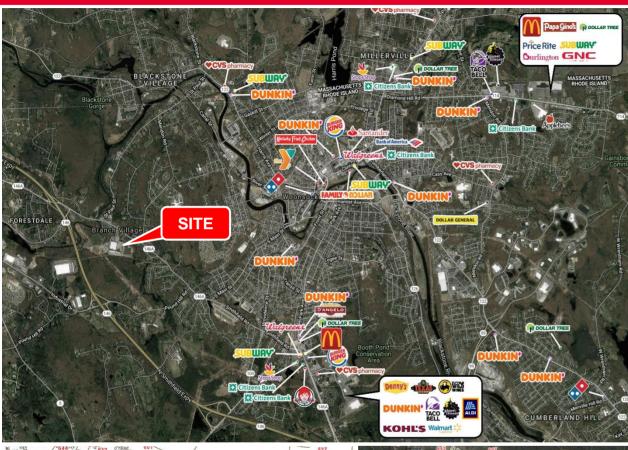

### **Property Highlights**

- Significant amount of surface parking available. 5+ / 1,000 SF ratio allows for dense uses.
- Easy highway access; two-minute drive to Route 146 interchange.
- 25-minute drive to Providence
- 7-minute drive to Woonsocket
- Flexible lease term lengths