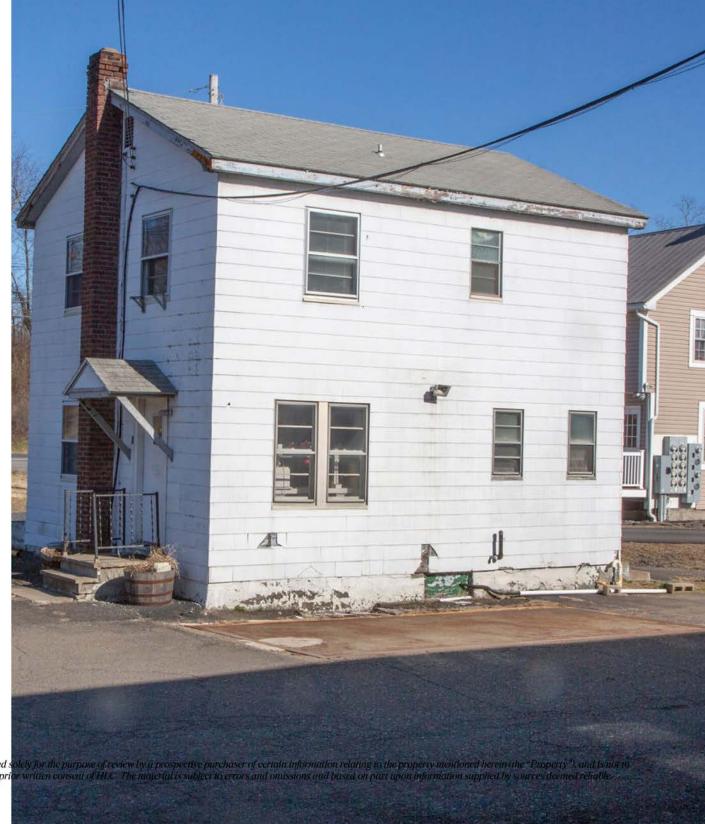

Large warehouse with a small two-story building and a metal pole barn. Warehouse encompasses approximately 37,000 SF of usable space. Storage barn is approximately 5,560 SF and 2-story office building approximately 1,000 SF. The main warehouse is estimated to be over 95 yrs old at its oldest section, with several additions added over the years. Only approximately 1/3 of building is being realistically used and that consists of two large refrigerator/coolers with an associated loading bay area. The balance of the building is either unusable due to condition or is simply not needed. The main focus over the past years has been food distribution. There is so much potential for redevelopment or lease out.

#### PROPERTY FEATURES

- MAIN WAREHOUSE ESTIMATED 37,362 SF WITH APPROX. 6.000 SF COLD STORAGE
- > STORAGE BARN 5.560 SF METAL CLAD POLE BARN
- > 2 STORY OFFICE BUILDING APPROX. 1.000 SF
- > CURRENT USE OF BUILDING: WAREHOUSE/STORAGE, 2
  LARGE
- REFRIGERATOR/COOLERS FOR FOOD AND PRODUCE
   DISTRIBUTION
- > ELECTRICAL SERVICE: 640 VOLT, 3-PHASE SYSTEM
- ZONING: RLB RESIDENTIAL LIMITED BUSINESS,
   ALLOWS PRIMARILY
- FOR RESIDENTIAL USE WITH LIMITED COMMERCIAL
   AND BUSINESS USES
- > UTILITIES: PUBLIC ELECTRIC, PRIVATE WATER AND SEPTIC
- > LOCATION: COLUMBIA COUNTY IS LOCATED IN THE