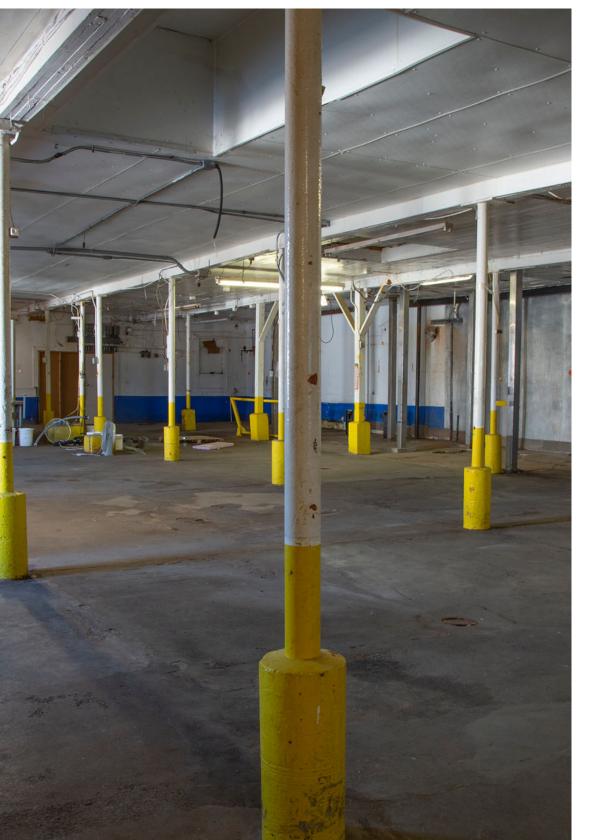

Large warehouse with a small two-story building and a metal pole barn. Warehouse encompasses approximately 37,000 SF of usable space. Storage barn is approximately 5,560 SF and 2-story office building approximately 1,000 SF. The main warehouse is estimated to be over 95 yrs old at its oldest section, with several additions added over the years. Only approximately 1/3 of building is being realistically used and that consists of two large refrigerator/coolers with an associated loading bay area. The balance of the building is either unusable due to condition or is simply not needed. The main focus over the past years has been food distribution. There is so much potential for redevelopment or lease out.

#### PROPERTY FEATURES

- MAIN WAREHOUSE ESTIMATED 37,362 SF WITH APPROX. 6.000 SF COLD STORAGE
- > STORAGE BARN 5.560 SF METAL CLAD POLE BARN
- > 2 STORY OFFICE BUILDING APPROX. 1.000 SF
- > CURRENT USE OF BUILDING: WAREHOUSE/STORAGE, 2
  LARGE
- REFRIGERATOR/COOLERS FOR FOOD AND PRODUCE
   DISTRIBUTION
- > ELECTRICAL SERVICE: 640 VOLT, 3-PHASE SYSTEM
- ZONING: RLB RESIDENTIAL LIMITED BUSINESS,
   ALLOWS PRIMARILY
- FOR RESIDENTIAL USE WITH LIMITED COMMERCIAL
   AND BUSINESS USES
- > UTILITIES: PUBLIC ELECTRIC, PRIVATE WATER AND SEPTIC
- > LOCATION: COLUMBIA COUNTY IS LOCATED IN THE