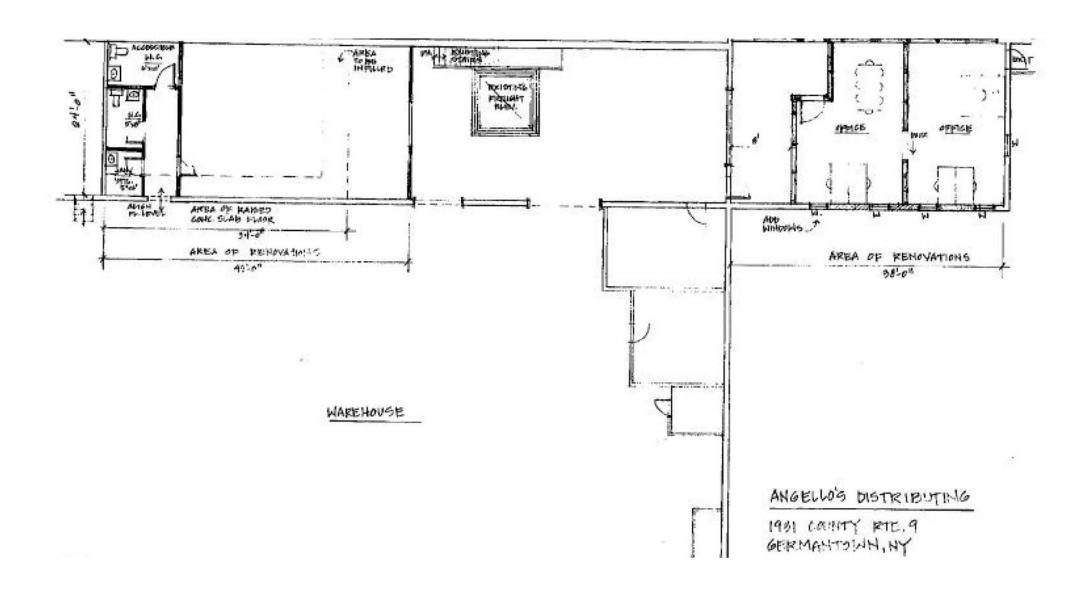

## **BUILDING PLANS**

Large warehouse with a small two-story building and a metal pole barn. Warehouse encompasses approximately 37,000 SF of usable space. Storage barn is approximately 5,560 SF and 2-story office building approximately 1,000 SF. The main warehouse is estimated to be over 95 yrs old at its oldest section, with several additions added over the years. Only approximately 1/3 of building is being realistically used and that consists of two large refrigerator/coolers with an associated loading bay area. The balance of the building is either unusable due to condition or is simply not needed. The main focus over the past years has been food distribution. There is so much potential for redevelopment or lease out.

#### PROPERTY FEATURES

- MAIN WAREHOUSE ESTIMATED 37,362 SF WITH APPROX. 6.000 SF COLD STORAGE
- > STORAGE BARN 5.560 SF METAL CLAD POLE BARN
- > 2 STORY OFFICE BUILDING APPROX. 1.000 SF
- > CURRENT USE OF BUILDING: WAREHOUSE/STORAGE, 2
  LARGE
- REFRIGERATOR/COOLERS FOR FOOD AND PRODUCE
   DISTRIBUTION
- > ELECTRICAL SERVICE: 640 VOLT, 3-PHASE SYSTEM
- ZONING: RLB RESIDENTIAL LIMITED BUSINESS,
   ALLOWS PRIMARILY
- FOR RESIDENTIAL USE WITH LIMITED COMMERCIAL
   AND BUSINESS USES
- > UTILITIES: PUBLIC ELECTRIC, PRIVATE WATER AND SEPTIC
- > LOCATION: COLUMBIA COUNTY IS LOCATED IN THE