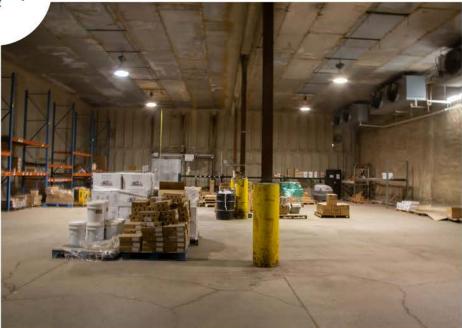

Large warehouse with a small two-story building and a metal pole barn. Warehouse encompasses approximately 37,000 SF of usable space. Storage barn is approximately 5,560 SF and 2-story office building approximately 1,000 SF. The main warehouse is estimated to be over 95 yrs old at its oldest section, with several additions added over the years. Only approximately 1/3 of building is being realistically used and that consists of two large refrigerator/coolers with an associated loading bay area. The balance of the building is either unusable due to condition or is simply not needed. The main focus over the past years has been food distribution. There is so much potential for redevelopment or lease out.

#### PROPERTY FEATURES

- MAIN WAREHOUSE ESTIMATED 37,362 SF WITH APPROX. 6.000 SF COLD STORAGE
- > STORAGE BARN 5.560 SF METAL CLAD POLE BARN
- > 2 STORY OFFICE BUILDING APPROX. 1.000 SF
- > CURRENT USE OF BUILDING: WAREHOUSE/STORAGE, 2
  LARGE
- REFRIGERATOR/COOLERS FOR FOOD AND PRODUCE
   DISTRIBUTION
- > ELECTRICAL SERVICE: 640 VOLT, 3-PHASE SYSTEM
- ZONING: RLB RESIDENTIAL LIMITED BUSINESS,
   ALLOWS PRIMARILY
- FOR RESIDENTIAL USE WITH LIMITED COMMERCIAL
   AND BUSINESS USES
- > UTILITIES: PUBLIC ELECTRIC, PRIVATE WATER AND SEPTIC
- > LOCATION: COLUMBIA COUNTY IS LOCATED IN THE