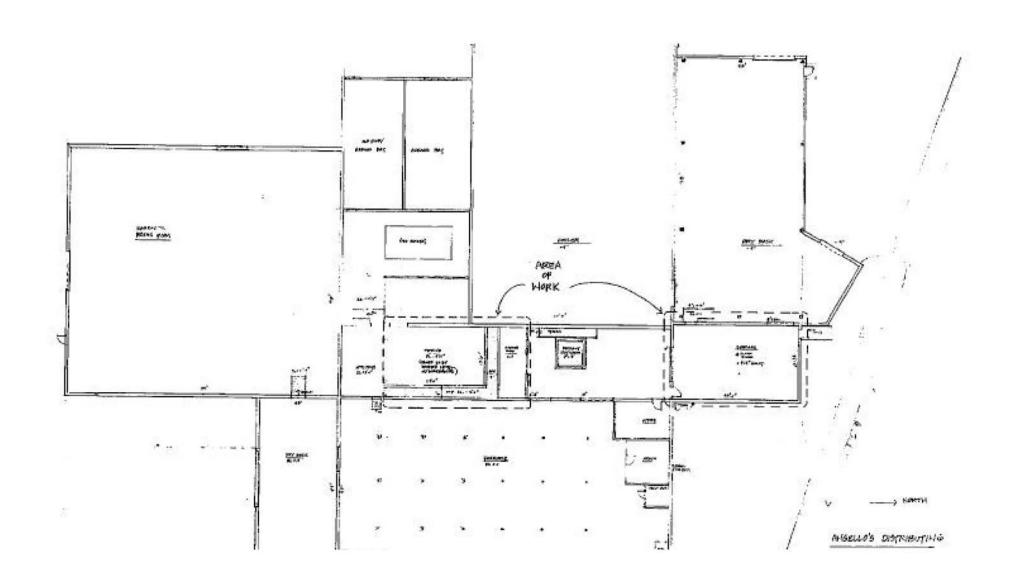

### **BUILDING PLANS**

Large warehouse with a small two-story building and a metal pole barn. Warehouse encompasses approximately 37,000 SF of usable space. Storage barn is approximately 5,560 SF and 2-story office building approximately 1,000 SF. The main warehouse is estimated to be over 95 yrs old at its oldest section, with several additions added over the years. Only approximately 1/3 of building is being realistically used and that consists of two large refrigerator/coolers with an associated loading bay area. The balance of the building is either unusable due to condition or is simply not needed. The main focus over the past years has been food distribution. There is so much potential for redevelopment or lease out.

#### PROPERTY FEATURES

- MAIN WAREHOUSE ESTIMATED 37,362 SF WITH APPROX. 6.000 SF COLD STORAGE
- > STORAGE BARN 5.560 SF METAL CLAD POLE BARN
- > 2 STORY OFFICE BUILDING APPROX. 1.000 SF
- > CURRENT USE OF BUILDING: WAREHOUSE/STORAGE, 2
  LARGE
- REFRIGERATOR/COOLERS FOR FOOD AND PRODUCE
   DISTRIBUTION
- > ELECTRICAL SERVICE: 640 VOLT, 3-PHASE SYSTEM
- ZONING: RLB RESIDENTIAL LIMITED BUSINESS,
   ALLOWS PRIMARILY
- FOR RESIDENTIAL USE WITH LIMITED COMMERCIAL
   AND BUSINESS USES
- > UTILITIES: PUBLIC ELECTRIC, PRIVATE WATER AND SEPTIC
- > LOCATION: COLUMBIA COUNTY IS LOCATED IN THE