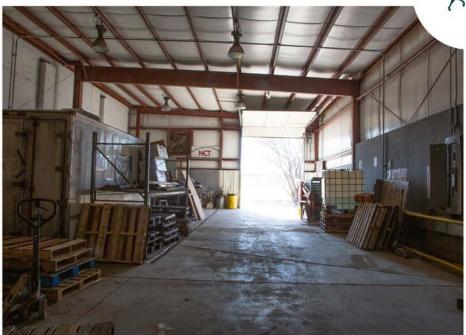

Large warehouse with a small two-story building and a metal pole barn. Warehouse encompasses approximately 37,000 SF of usable space. Storage barn is approximately 5,560 SF and 2-story office building approximately 1,000 SF. The main warehouse is estimated to be over 95 yrs old at its oldest section, with several additions added over the years. Only approximately 1/3 of building is being realistically used and that consists of two large refrigerator/coolers with an associated loading bay area. The balance of the building is either unusable due to condition or is simply not needed. The main focus over the past years has been food distribution. There is so much potential for redevelopment or lease out.

#### PROPERTY FEATURES

- MAIN WAREHOUSE ESTIMATED 37,362 SF WITH APPROX. 6.000 SF COLD STORAGE
- > STORAGE BARN 5.560 SF METAL CLAD POLE BARN
- > 2 STORY OFFICE BUILDING APPROX. 1.000 SF
- > CURRENT USE OF BUILDING: WAREHOUSE/STORAGE, 2
  LARGE
- REFRIGERATOR/COOLERS FOR FOOD AND PRODUCE
   DISTRIBUTION
- > ELECTRICAL SERVICE: 640 VOLT, 3-PHASE SYSTEM
- ZONING: RLB RESIDENTIAL LIMITED BUSINESS,
   ALLOWS PRIMARILY
- FOR RESIDENTIAL USE WITH LIMITED COMMERCIAL
   AND BUSINESS USES
- > UTILITIES: PUBLIC ELECTRIC, PRIVATE WATER AND SEPTIC
- > LOCATION: COLUMBIA COUNTY IS LOCATED IN THE