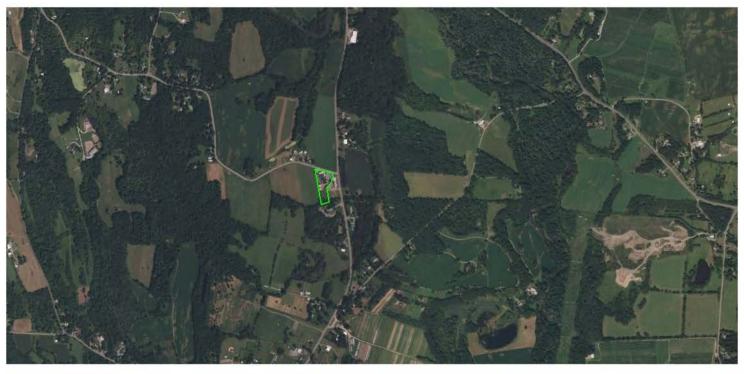

# AREA OVERVIEW

  EASTERN PORTION OF NEW YORK STATE ALONG THE

  BANKS OF THE HUDSON RIVER
- APPROXIMATELY 110 MILES NORTH OF NYC, 18 MILES SOUTH OF ALBANY AND 165 MILES FROM BOSTON & SYRACUSE
- > LAND AREA: 2.79 ACRES