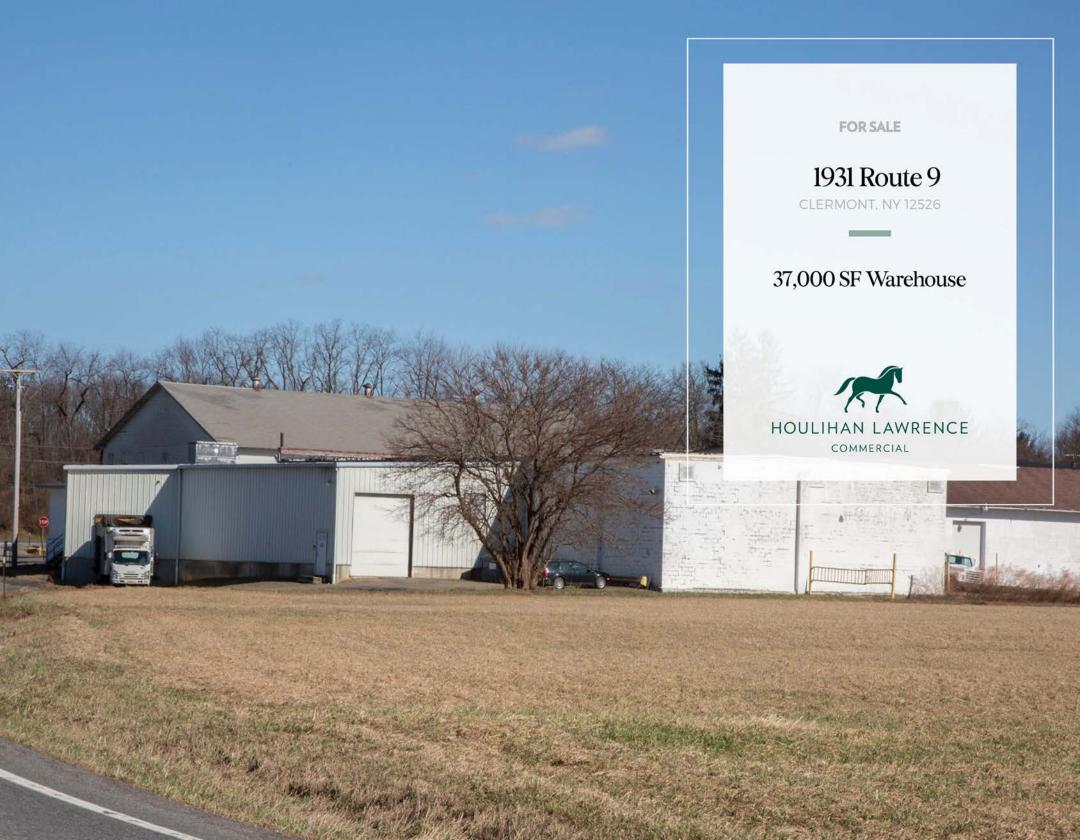

Large warehouse with a small two-story building and a metal pole barn. Warehouse encompasses approximately 37,000 SF of usable space. Storage barn is approximately 5,560 SF and 2-story office building approximately 1,000 SF. The main warehouse is estimated to be over 95 yrs old at its oldest section, with several additions added over the years. Only approximately 1/3 of building is being realistically used and that consists of two large refrigerator/coolers with an associated loading bay area. The balance of the building is either unusable due to condition or is simply not needed. The main focus over the past years has been food distribution. There is so much potential for redevelopment or lease out.

#### PROPERTY FEATURES

- MAIN WAREHOUSE ESTIMATED 37,362 SF WITH APPROX. 6.000 SF COLD STORAGE
- > STORAGE BARN 5.560 SF METAL CLAD POLE BARN
- > 2 STORY OFFICE BUILDING APPROX. 1.000 SF
- > CURRENT USE OF BUILDING: WAREHOUSE/STORAGE, 2
  LARGE
- REFRIGERATOR/COOLERS FOR FOOD AND PRODUCE
   DISTRIBUTION
- > ELECTRICAL SERVICE: 640 VOLT, 3-PHASE SYSTEM
- ZONING: RLB RESIDENTIAL LIMITED BUSINESS,
   ALLOWS PRIMARILY
- FOR RESIDENTIAL USE WITH LIMITED COMMERCIAL
   AND BUSINESS USES
- > UTILITIES: PUBLIC ELECTRIC, PRIVATE WATER AND SEPTIC
- > LOCATION: COLUMBIA COUNTY IS LOCATED IN THE

  EASTERN PORTION OF NEW YORK STATE ALONG THE

  BANKS OF THE HUDSON RIVER
- APPROXIMATELY 110 MILES NORTH OF NYC, 18 MILES SOUTH OF ALBANY AND 165 MILES FROM BOSTON & SYRACUSE
- > LAND AREA: 2.79 ACRES