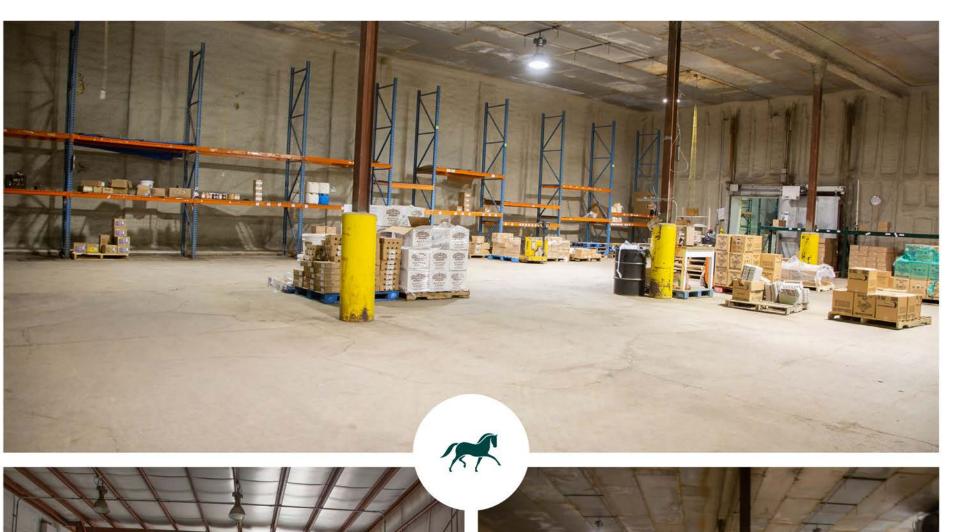

Large warehouse with a small two-story building and a metal pole barn. Warehouse encompasses approximately 37,000 SF of usable space. Storage barn is approximately 5,560 SF and 2-story office building approximately 1,000 SF. The main warehouse is estimated to be over 95 yrs old at its oldest section, with several additions added over the years. Only approximately 1/3 of building is being realistically used and that consists of two large refrigerator/coolers with an associated loading bay area. The balance of the building is either unusable due to condition or is simply not needed. The main focus over the past years has been food distribution. There is so much potential for redevelopment or lease out.

#### PROPERTY FEATURES

- MAIN WAREHOUSE ESTIMATED 37,362 SF WITH APPROX. 6.000 SF COLD STORAGE
- > STORAGE BARN 5.560 SF METAL CLAD POLE BARN
- > 2 STORY OFFICE BUILDING APPROX. 1.000 SF
- > CURRENT USE OF BUILDING: WAREHOUSE/STORAGE, 2
  LARGE
- REFRIGERATOR/COOLERS FOR FOOD AND PRODUCE
   DISTRIBUTION
- > ELECTRICAL SERVICE: 640 VOLT, 3-PHASE SYSTEM
- ZONING: RLB RESIDENTIAL LIMITED BUSINESS,
   ALLOWS PRIMARILY
- FOR RESIDENTIAL USE WITH LIMITED COMMERCIAL
   AND BUSINESS USES
- > UTILITIES: PUBLIC ELECTRIC, PRIVATE WATER AND SEPTIC
- > LOCATION: COLUMBIA COUNTY IS LOCATED IN THE