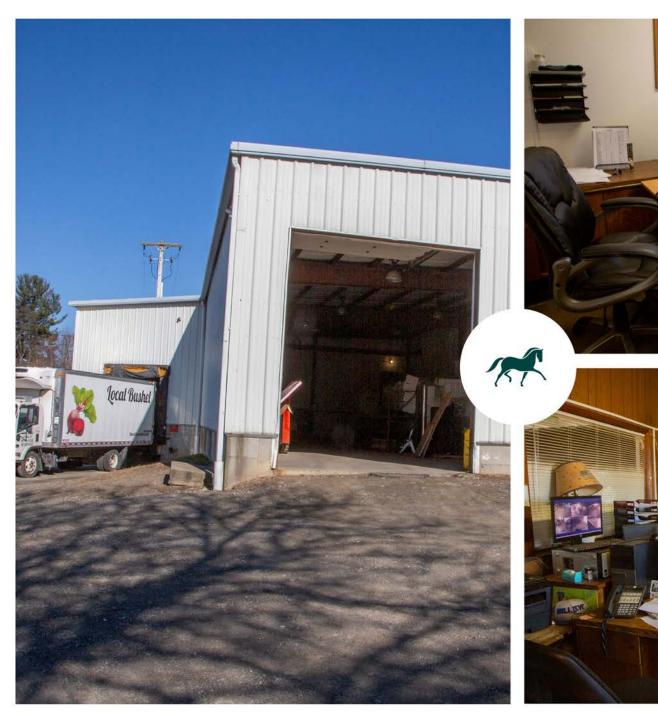

Large warehouse with a small two-story building and a metal pole barn. Warehouse encompasses approximately 37,000 SF of usable space. Storage barn is approximately 5,560 SF and 2-story office building approximately 1,000 SF. The main warehouse is estimated to be over 95 yrs old at its oldest section, with several additions added over the years. Only approximately 1/3 of building is being realistically used and that consists of two large refrigerator/coolers with an associated loading bay area. The balance of the building is either unusable due to condition or is simply not needed. The main focus over the past years has been food distribution. There is so much potential for redevelopment or lease out.

#### PROPERTY FEATURES

- MAIN WAREHOUSE ESTIMATED 37,362 SF WITH APPROX. 6.000 SF COLD STORAGE
- > STORAGE BARN 5.560 SF METAL CLAD POLE BARN
- > 2 STORY OFFICE BUILDING APPROX. 1.000 SF
- > CURRENT USE OF BUILDING: WAREHOUSE/STORAGE, 2
  LARGE
- REFRIGERATOR/COOLERS FOR FOOD AND PRODUCE
   DISTRIBUTION
- > ELECTRICAL SERVICE: 640 VOLT, 3-PHASE SYSTEM
- ZONING: RLB RESIDENTIAL LIMITED BUSINESS,
   ALLOWS PRIMARILY
- FOR RESIDENTIAL USE WITH LIMITED COMMERCIAL
   AND BUSINESS USES
- > UTILITIES: PUBLIC ELECTRIC, PRIVATE WATER AND SEPTIC
- > LOCATION: COLUMBIA COUNTY IS LOCATED IN THE