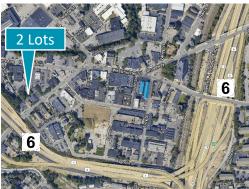

## FOR SALE 9 Edna Street & 5 Atwood Street

Providence, RI 02909

2 Vacant Parcels +- 0.17 acres of land Sale Price: \$250,000

## 9 Edna Street & 5 Atwood Street

Providence, RI 02909

9 Edna Street (Lot 431) Vacant Land 4,290 SF

5 Atwood Street (Lot 405) Vacant Land 3,130 SF