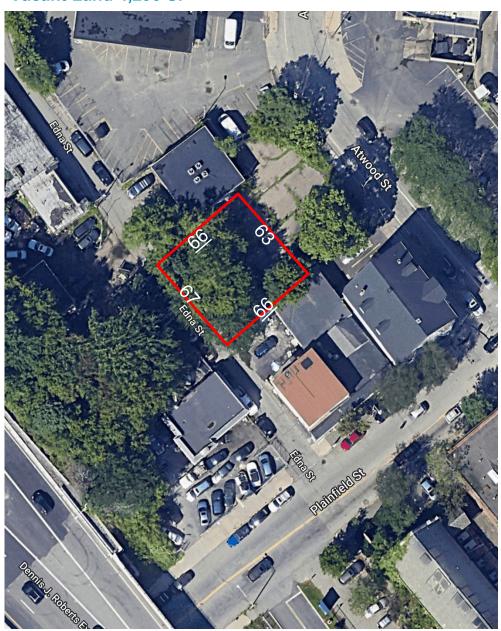

## 9 Edna Street

- 0.09-acre land parcel (4,290 SF)
- Zoned R-3 Residential District
- Plat 105, Lot 431

## **5 Atwood Street**

- 0.07-acre land parcel (3,130 SF)
- Zoned R-3 Residential District
- Pat 105, Lot 431

For more information, please contact:

Steve Flachbart Sr. Vice President 401.443-6576

sflachbart@hayessherry.com

## 9 Edna Street & 5 Atwood Street

Providence, RI 02909

9 Edna Street (Lot 431) Vacant Land 4,290 SF

5 Atwood Street (Lot 405) Vacant Land 3,130 SF