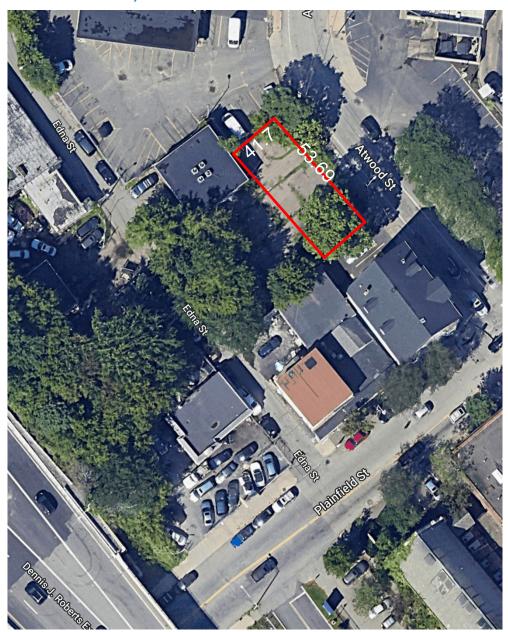

## 9 Edna Street

- 0.09-acre land parcel (4,290 SF)
- Zoned R-3 Residential District
- Plat 105, Lot 431

## **5 Atwood Street**

- 0.07-acre land parcel (3,130 SF)
- Zoned R-3 Residential District
- Pat 105, Lot 431

For more information, please contact:

Steve Flachbart Sr. Vice President 401.443-6576

sflachbart@hayessherry.com

## 9 Edna Street & 5 Atwood Street

Providence, RI 02909

9 Edna Street (Lot 431) Vacant Land 4,290 SF

5 Atwood Street (Lot 405) Vacant Land 3,130 SF