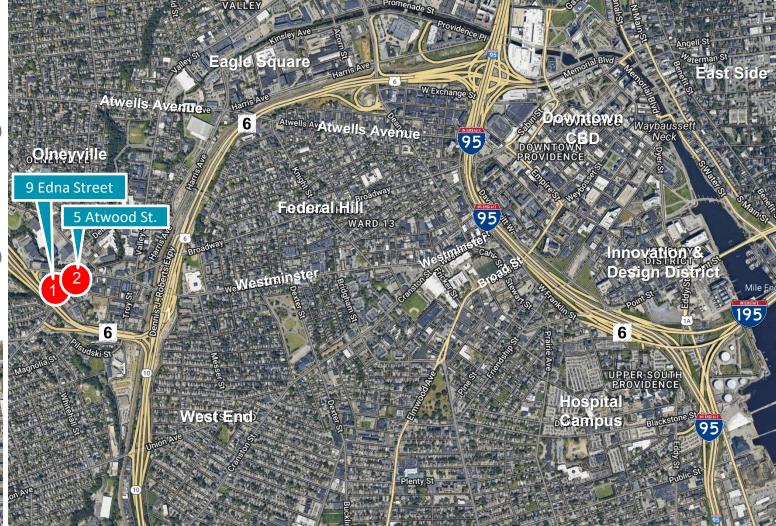

## FOR SALE 9 Edna Street & 5 Atwood Street

Providence, RI 02909

2 Vacant Parcels +- 0.17 acres of land Sale Price: \$250,000

## 9 Edna Street & 5 Atwood Street

Providence, RI 02909

9 Edna Street (Lot 431) Vacant Land 4,290 SF

5 Atwood Street (Lot 405) Vacant Land 3,130 SF