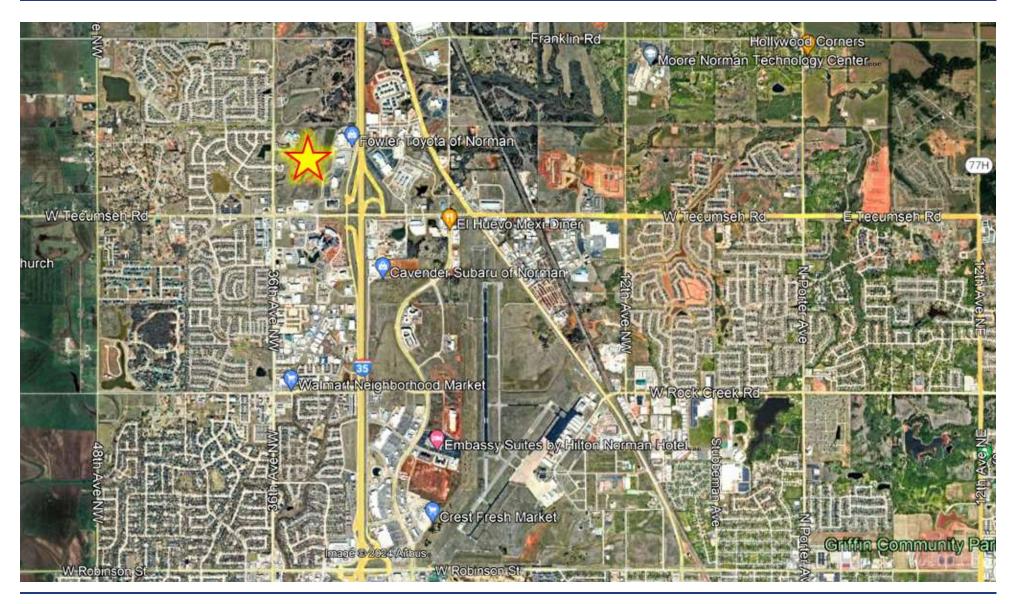

# TECUMSEH & 36TH AVE NW, NORMAN, OK 73072

### **PROPERTY HIGHLIGHTS**

| 33.11 Acres | <ul> <li>30 Land Parcels Available on 33+ Acres in West Norman</li> </ul> |
|-------------|---------------------------------------------------------------------------|
| o. ( 5)     | • Located 1 Block West of I-35 on W Tecumseh Rd & 36th Ave NW             |

- Traffic Counts (Vehicles/Day) W Tecumseh Rd: 19,092 | 36th Ave NW: 15,237 | I-35: 110,000
- Surrounding Businesses Include Norman Regional HealthPlex, Bob Moore Nissan, Fowler Toyota, Norman Fire Department, All Saints Catholic School, ARVEST Bank, CVS Pharmacy, McDonald's, Sonic, and more.