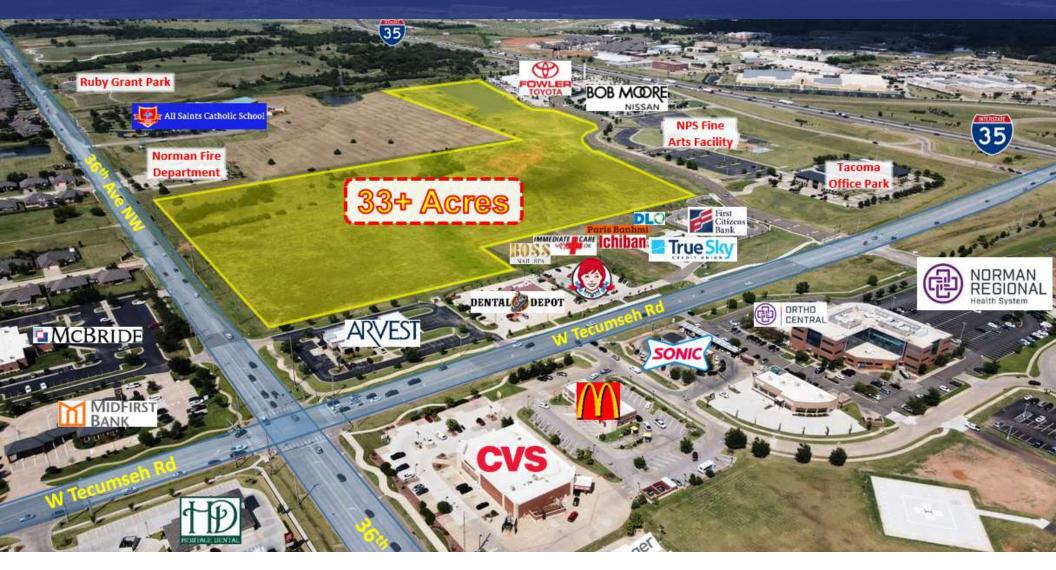

### **PROPERTY HIGHLIGHTS**

| 33.11 Acres | <ul> <li>30 Land Parcels Available on 33+ Acres in West Norman</li> </ul> |
|-------------|---------------------------------------------------------------------------|
| o. ( 5)     | • Located 1 Block West of I-35 on W Tecumseh Rd & 36th Ave NW             |

- Traffic Counts (Vehicles/Day) W Tecumseh Rd: 19,092 | 36th Ave NW: 15,237 | I-35: 110,000
- Surrounding Businesses Include Norman Regional HealthPlex, Bob Moore Nissan, Fowler Toyota, Norman Fire Department, All Saints Catholic School, ARVEST Bank, CVS Pharmacy, McDonald's, Sonic, and more.