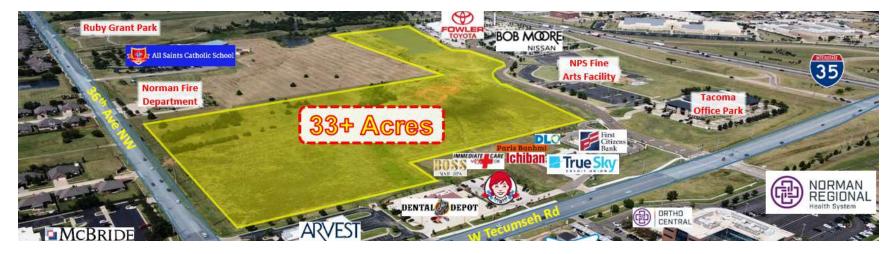

### **PROPERTY HIGHLIGHTS**

| 33.11 Acres | <ul> <li>30 Land Parcels Available on 33+ Acres in West Norman</li> </ul> |
|-------------|---------------------------------------------------------------------------|
| o. ( 5)     | • Located 1 Block West of I-35 on W Tecumseh Rd & 36th Ave NW             |

- Traffic Counts (Vehicles/Day) W Tecumseh Rd: 19,092 | 36th Ave NW: 15,237 | I-35: 110,000
- Surrounding Businesses Include Norman Regional HealthPlex, Bob Moore Nissan, Fowler Toyota, Norman Fire Department, All Saints Catholic School, ARVEST Bank, CVS Pharmacy, McDonald's, Sonic, and more.