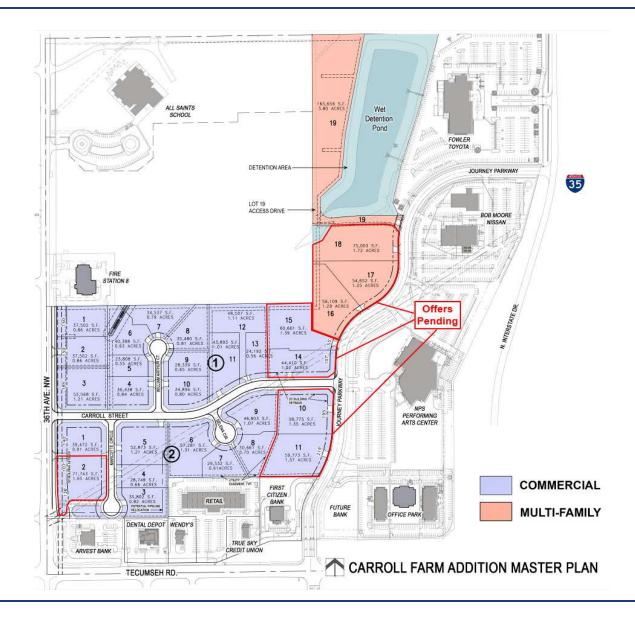

## CARROLL FARM DEVELOPMENT

| AVAILABLE – BLOCK 1                                   |                |         |              |  |  |  |
|-------------------------------------------------------|----------------|---------|--------------|--|--|--|
| North of Carroll St. LOT # LOT SIZE PRICE / SF ZONING |                |         |              |  |  |  |
| 1                                                     | 37,502 SF      | \$17.00 | Commercial   |  |  |  |
| 2                                                     | 37,502 SF      | \$17.00 | Commercial   |  |  |  |
| 3                                                     | ,<br>52,568 SF | \$17.00 | Commercial   |  |  |  |
| 4                                                     | 36,438 SF      | \$14.00 | Commercial   |  |  |  |
| 5                                                     | 23,808 SF      | \$13.00 | Commercial   |  |  |  |
| 6                                                     | 40,388 SF      | \$13.00 | Commercial   |  |  |  |
| 7                                                     | 34,537 SF      | \$13.00 | Commercial   |  |  |  |
| 8                                                     | 35,480 SF      | \$13.00 | Commercial   |  |  |  |
| 9                                                     | 28,339 SF      | \$13.00 | Commercial   |  |  |  |
| 10                                                    | 34,896 SF      | \$14.00 | Commercial   |  |  |  |
| 11                                                    | 43,893 SF      | \$14.00 | Commercial   |  |  |  |
| 12                                                    | 48,507 SF      | \$13.00 | Commercial   |  |  |  |
| 13                                                    | 24,192 SF      | \$14.00 | Commercial   |  |  |  |
| * 14                                                  | 44,410 SF      | \$15.00 | Commercial   |  |  |  |
| * 15                                                  | 60,661 SF      | \$14.00 | Commercial   |  |  |  |
| * 16                                                  | 56,109 SF      | \$10.00 | Multi-Family |  |  |  |
| * 17                                                  | 54,652 SF      | \$10.00 | Multi-Family |  |  |  |
| * 18                                                  | 75,003 SF      | \$10.00 | Multi-Family |  |  |  |
| 19                                                    | 165,656 SF     | \$8.00  | Multi-Family |  |  |  |
| * Offer Pending                                       |                |         |              |  |  |  |

| AVAILABLE – BLOCK 2 |                      |            |            |  |  |
|---------------------|----------------------|------------|------------|--|--|
|                     | South of Carroll St. |            |            |  |  |
| LOT #               | LOT SIZE             | PRICE / SF | ZONING     |  |  |
| 1                   | 39,472 SF            | \$17.00    | Commercial |  |  |
| *2                  | 71,743 SF            | \$17.00    | Commercial |  |  |
| 3                   | 35,802 SF            | \$14.00    | Commercial |  |  |
| 4                   | 28,748 SF            | \$13.00    | Commercial |  |  |
| 5                   | 52,873 SF            | \$13.00    | Commercial |  |  |
| 6                   | 57,281 SF            | \$14.00    | Commercial |  |  |
| 7                   | 26,532 SF            | \$13.00    | Commercial |  |  |
| 8                   | 30,661 SF            | \$13.00    | Commercial |  |  |
| 9                   | 46,803 SF            | \$14.00    | Commercial |  |  |
| * 10                | 58,775 SF            | \$15.00    | Commercial |  |  |
| * 11                | 59,773 SF            | \$15.00    | Commercial |  |  |
| * Offer Pending     |                      |            |            |  |  |

### All Lot Sizes Subject To Final Survey