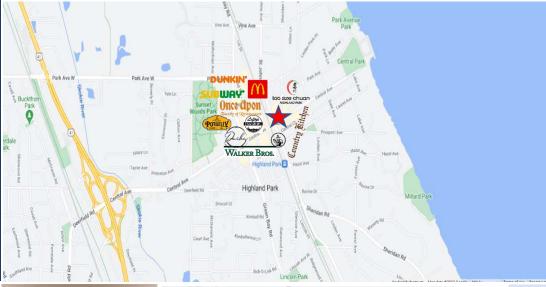

#### 508 Central Avenue, Highland Park, IL, 60035

**Features Include:** 508 Central Avenue sits in the heart of downtown Highland Park. These 2<sup>nd</sup> story units overlook the downtown area with high ceilings and great visibility. Office tenants will enjoy the highly accessible downtown location for their clients, as well as the opportunity to take advantage of the neighboring amenities. This location is home to over 100 retailers and creates a dense downtown population. The rental rates of these units come in well under the market overall and allow tenants to enter a great market at a favorable price.

### 508 Central Avenue, Highland Park, IL, 60035

**Additional Information:** . 508 Central Avenue is a 2 story mixed-use building that sits in the heart of downtown Highland Park. Tenants can benefit from the strong community presence and take advantage of surrounding neighborhood amenities. Highland Park consistently ranks as one of the nation's best towns to live, one of the nation's top beach towns and one of the best cities to live and work in Illinois. Downtown Highland Park is home to over 100 retailers including many award-winning dining establishments.