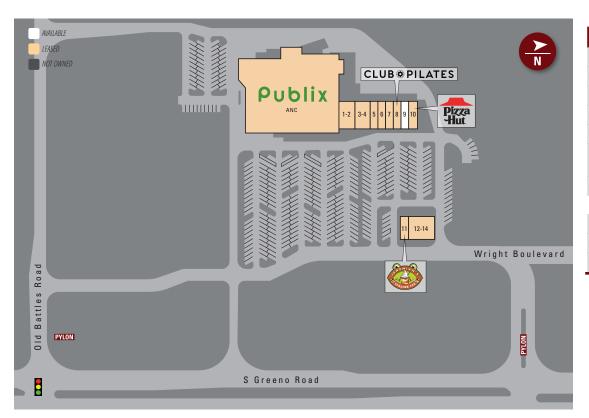

### SITE PLAN

| 311 = 1 = 7 til t |                                                 |        |  |
|-------------------|-------------------------------------------------|--------|--|
| Suite             | Tenant                                          | Size   |  |
| ANC               | Publix                                          | 48,357 |  |
| 1-2               | Kathy's Package Store                           | 2,800  |  |
| 3-4               | Point Clear Dental                              | 2,770  |  |
| 5                 | Luna Nails and Spa                              | 1,400  |  |
| 6                 | Jakob Dozen Hairdressers                        | 1,410  |  |
| 7                 | Fountain of Youth Weight<br>Loss and Aesthetics | 1,410  |  |
| 8                 | Club Pilates                                    | 1,410  |  |
| 9                 | AVAILABLE                                       | 1,410  |  |
| 10                | Pizza Hut                                       | 1,470  |  |
| 11                | Jeremiah's Italian Ice                          | 1,240  |  |
| 12-14             | Cozumel Mexican Grill                           | 3,560  |  |

TOTAL 67,267