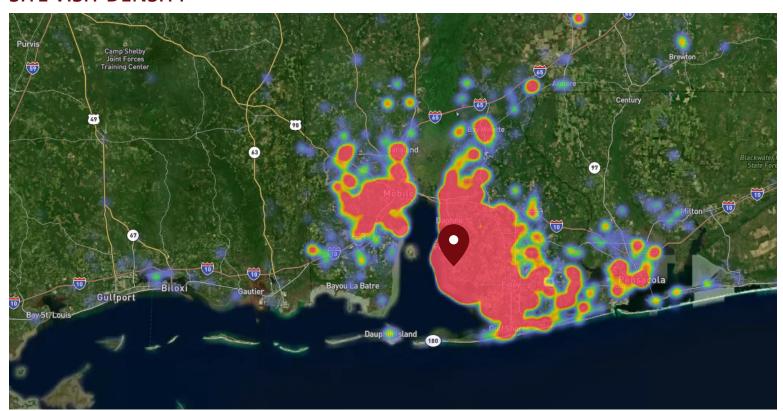

#### SITE VISIT DENSITY

Red, orange, and yellow colors represent the location of 60% of site visitors

Data provided by Placer Labs Inc. (www.placer.ai)