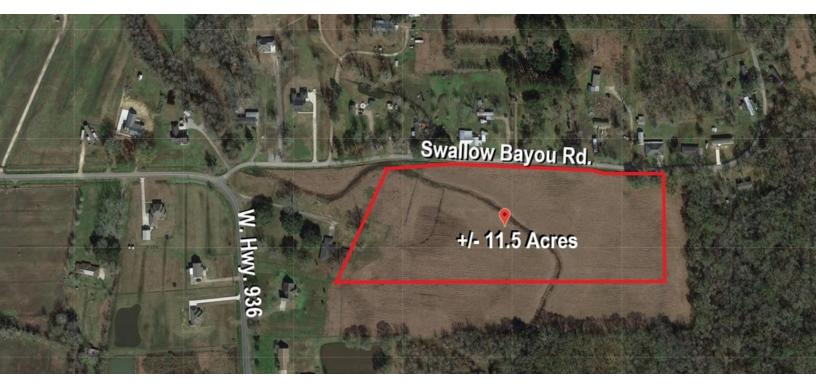

## **11.5 ACRES AVAILABLE IN ST. AMANT**

SWALLOW BAYOU RD., SAINT AMANT, LA 70774

### 11.5 ACRES AVAILABLE

#### **PROPERTY HIGHLIGHTS**

- + / 11.5 Acres Available on Swallow Bayou Rd in St. Amant, LA
- 1,088' of Frontage on Swallow Bayou Rd.
- Zoned Rural
- Contact Agent for Additional Information