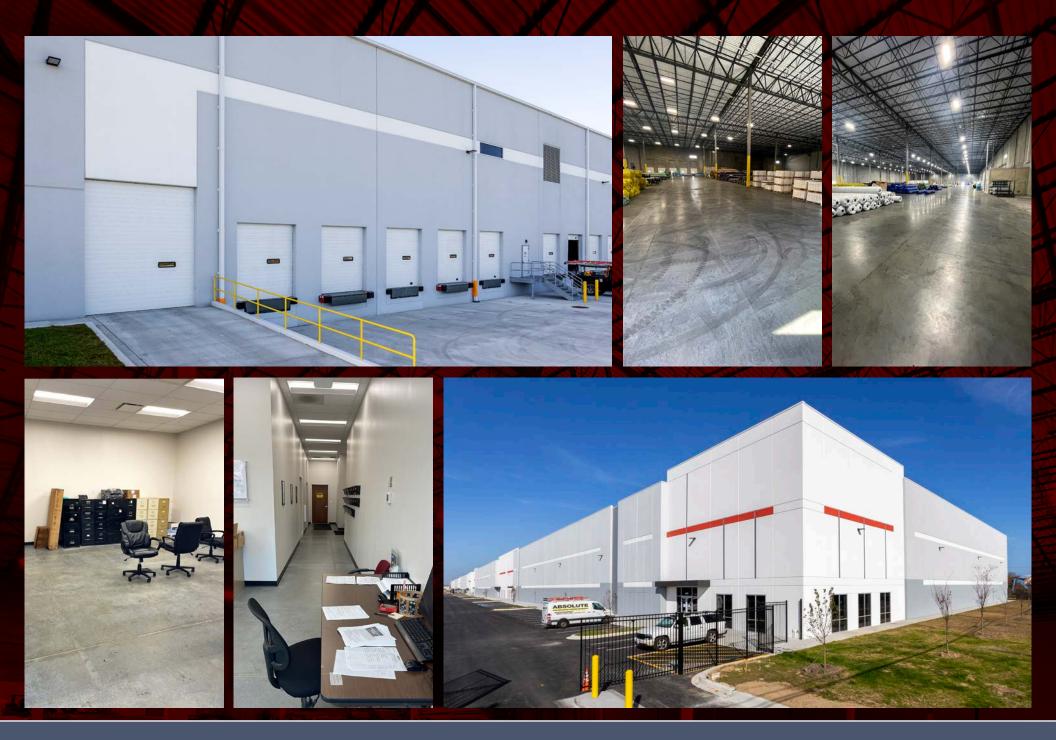

## Office

- Overview
- 49,680 125,350 SF
- Aggressive terms 2,800 SF existing office
- 36' clear height
- **LED Warehouse Lighting with motion sensors**
- 28 Docks with dock lights and bollards (14 equipped with pit levelers and seals)

- 1 oversized drive-in
- 4 Forklift charging stations
- Secured truck court and parking areas with automatic gates
- 20-45 trailer drops (overflow available upon request)

Location

**1.4** miles to I-895