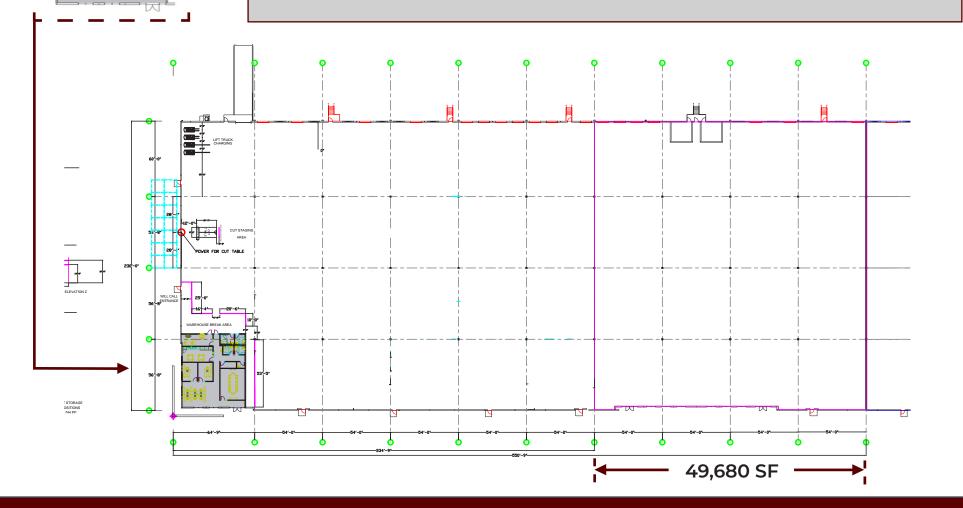

## Office

- Overview
- 49,680 125,350 SF
- Aggressive terms 2,800 SF existing office
- 36' clear height
- **LED Warehouse Lighting with motion sensors**
- 28 Docks with dock lights and bollards (14 equipped with pit levelers and seals)

- 1 oversized drive-in
- 4 Forklift charging stations
- Secured truck court and parking areas with automatic gates
- 20-45 trailer drops (overflow available upon request)

Location

**1.4** miles to I-895