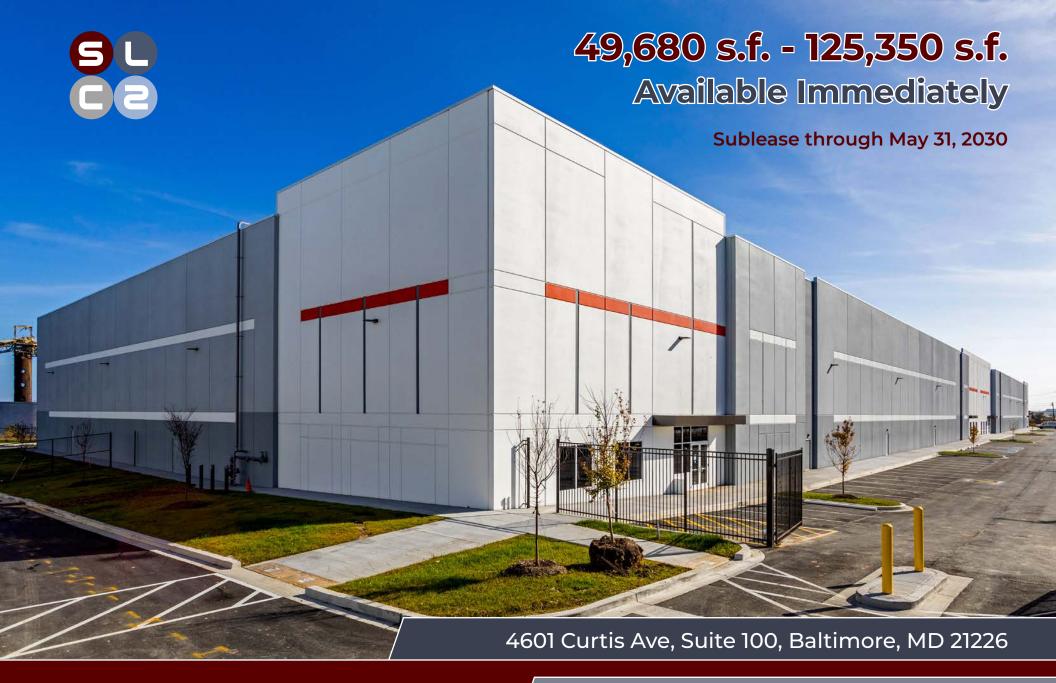

## Office

- Overview
- 49,680 125,350 SF
- Aggressive terms 2,800 SF existing office
- 36' clear height
- **LED Warehouse Lighting with motion sensors**
- 28 Docks with dock lights and bollards (14 equipped with pit levelers and seals)

- 1 oversized drive-in
- 4 Forklift charging stations
- Secured truck court and parking areas with automatic gates
- 20-45 trailer drops (overflow available upon request)

Location

**1.4** miles to I-895

4 miles to I-95 12 miles to Baltimore Washington International Airport 43 miles to Washington DC

104 miles to Philadelphia, PA

Although information has been obtained from sources deemed reliable, neither Owner nor JLL makes any guarantees, warranties or representations, express or implied, as to the completeness or accuracy as to the information contained herein. Any projections, opinions, assumptions or estimates used are for example only. There may be differences between projected and actual results, and those differences may be material. The Property may be withdrawn without notice. Neither Owner nor JLL accepts any liability for any loss or damage suffered by any party resulting from reliance on this information. If the recipient of this information has signed a confidentiality agreement regarding this matter, this information is subject to the terms of that agreement. ©2021. Jones Lang LaSalle IP, Inc. All rights reserved.