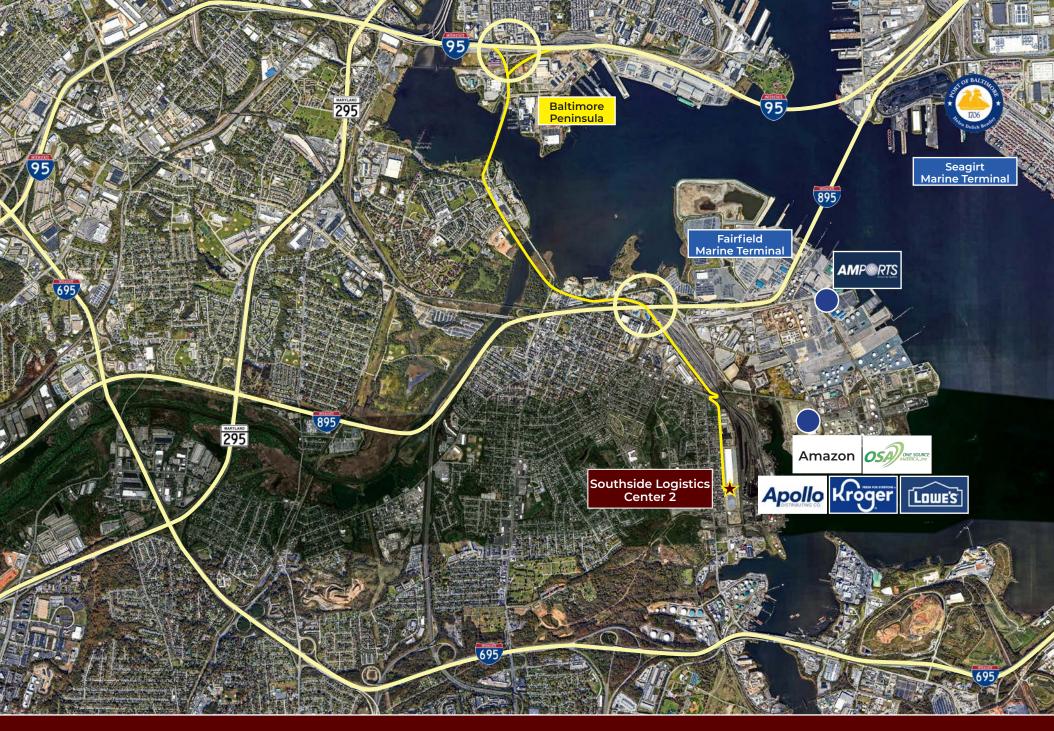

- 1 oversized drive-in
- 4 Forklift charging stations
- Secured truck court and parking areas with automatic gates
- 20-45 trailer drops (overflow available upon request)

Location

**1.4** miles to I-895

4 miles to I-95 12 miles to Baltimore Washington International Airport 43 miles to Washington DC

104 miles to Philadelphia, PA

Although information has been obtained from sources deemed reliable, neither Owner nor JLL makes any guarantees, warranties or representations, express or implied, as to the completeness or accuracy as to the information contained herein. Any projections, opinions, assumptions or estimates used are for example only. There may be differences between projected and actual results, and those differences may be material. The Property may be withdrawn without notice. Neither Owner nor JLL accepts any liability for any loss or damage suffered by any party resulting from reliance on this information. If the recipient of this information has signed a confidentiality agreement regarding this matter, this information is subject to the terms of that agreement. ©2021. Jones Lang LaSalle IP, Inc. All rights reserved.