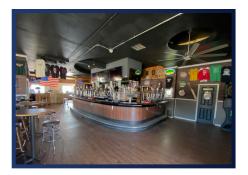

## Space Available: 8,590 SF

- » Ideal Restaurant Space
- » Walking Distance to Dollar General and Family Dollar
- » High Visibility Corner
- » Kitchen Infrastructure in Place