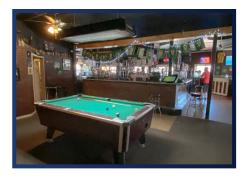

## Space Available: 8,590 SF

- » Ideal Restaurant Space
- » Walking Distance to Dollar General and Family Dollar
- » High Visibility Corner
- » Kitchen Infrastructure in Place