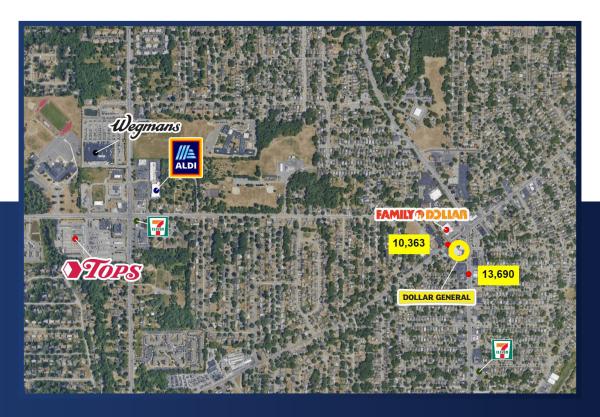

## Space Available: 8,590 SF

- » Ideal Restaurant Space
- » Walking Distance to Dollar General and Family Dollar
- » High Visibility Corner
- » Kitchen Infrastructure in Place