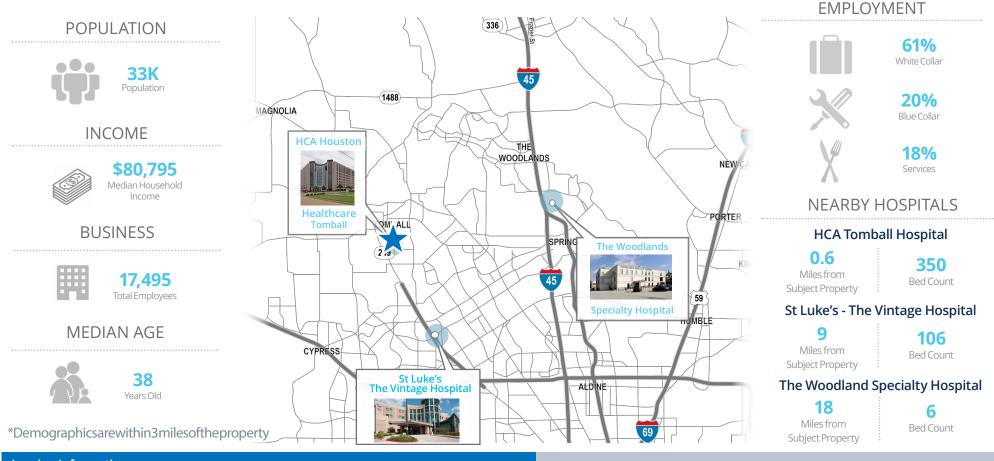

te 210 2,802 SF
- Suite 215 2,119 SF
- Contiguous Suites 210 & 215 = 4,921 SF

**Leasing Information:** 

Sarah Carter | VP
Transwestern
713.231.1629
Sarah.Carter@transwestern.com

Elise Jaco | Associate
Transwestern
713.231.1580
Elise.laco@transwestern.com

The information provided herein was obtained from sources believed reliable; however, Transwestern makes no guarantees, warranties or representations as to the completeness of accuracy thereof. The presentation of this property is submitted subject to errors, omissions, change of price or conditions, prior to sale or lease, or withdrawal without notice. Copyright © 2023 Transwestern.



LESS THAN 1 MILE FROM HCA HOUSTON HEALTHCARE TOMBALL

+/- 8,772 SF AVAILABLE



## **Medical Center of Tomball**

155 School Drive, Tomball, TX 77375



#### **Leasing Information:**

Sarah Carter | VP
Transwestern
713.231.1629
Sarah.Carter@transwestern.com

Elise Jaco | Associate
Transwestern
713.231.1580

Elise.Jaco@transwestern.com

The information provided herein was obtained from sources believed reliable; however, Transwestern makes no guarantees, warranties or representations as to the completeness of accuracy thereof. The presentation of this property is submitted subject to errors, omissions, change of price or conditions, prior to sale or lease, or withdrawal without notice. Copyright © 2023 Transwestern.