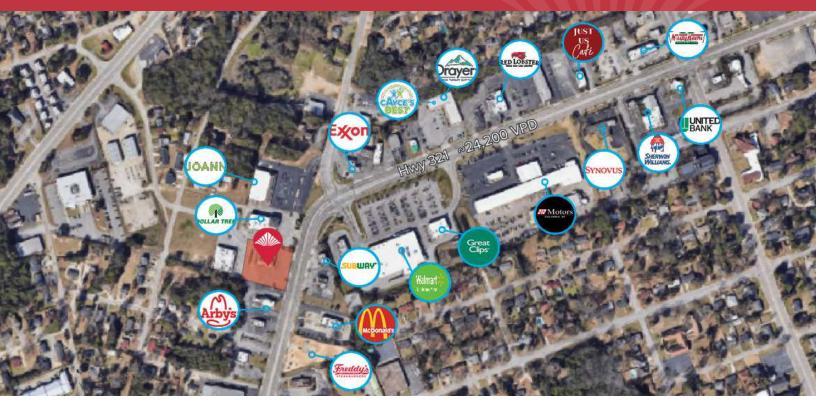

FOR SALE, GROUND LEASE, OR BUILT-TO-SUIT

# 1220 Charleston Hwy

WEST COLUMBIA, SC 29169



# **PROPERTY SUMMARY**



#### **Property Description**

For Sale, Ground Lease, or Build-to-Suit ±1 to 3.7 Acres Available ~24,200 VPD

Property Located just 2 Miles outside of Columbia's CBD and the University of South Carolina.

Surrounded by many National Retailers

#### **Offering Summary**

|                                                     | \$1,300,000            |
|-----------------------------------------------------|------------------------|
| Lease Rate: Cont.                                   | act Broker for Pricing |
| Available Lot:                                      | 1-3.7 Acres            |
|                                                     |                        |
| Demographics 1 Mile 3 Mile                          | es 5 Miles             |
| Demographics1 Mile3 MileTotal Househol