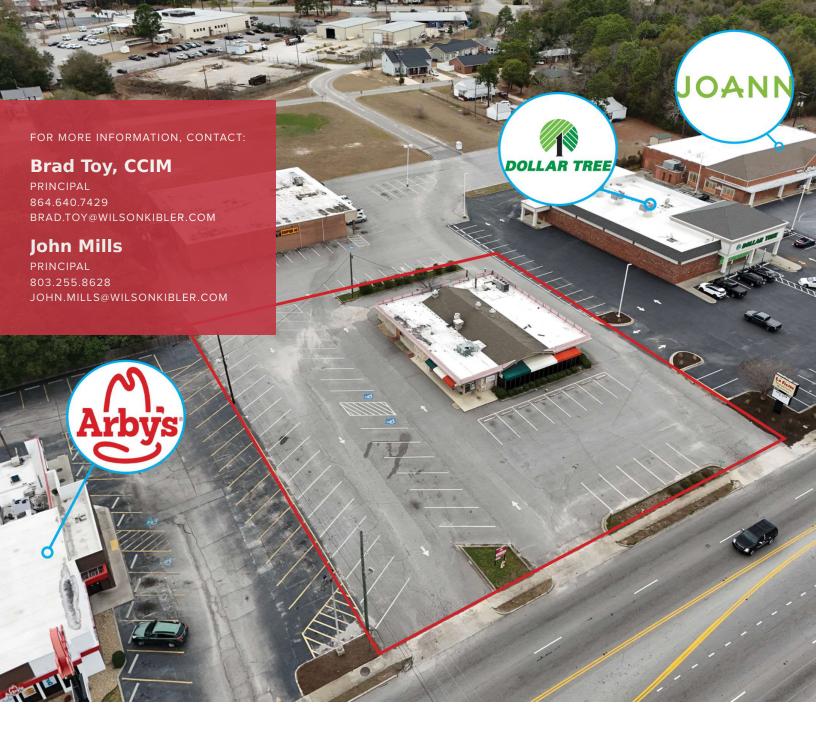

FOR SALE, GROUND LEASE, OR BUILT-TO-SUIT

# 1220 Charleston Hwy

WEST COLUMBIA, SC 29169

#### **Property Description**

For Sale, Ground Lease, or Build-to-Suit ±1 to 3.7 Acres Available ~24,200 VPD

Property Located just 2 Miles outside of Columbia's CBD and the University of South Carolina.

Brad Toy, CCIM | Principal | 864.640.7429 | brad.toy@wilsonkibler.com John Mills | Principal | 803.255.8628 | john.mills@wilsonkibler.com