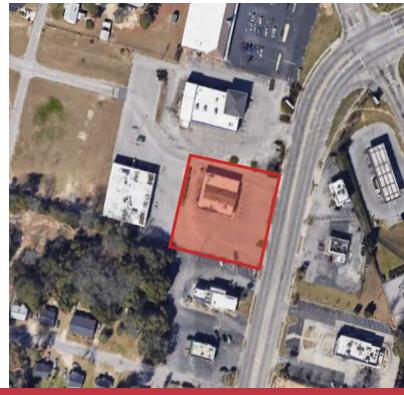

#### **Property Description**

For Sale, Ground Lease, or Build-to-Suit ±1 to 3.7 Acres Available ~24,200 VPD

Property Located just 2 Miles outside of Columbia's CBD and the University of South Carolina.