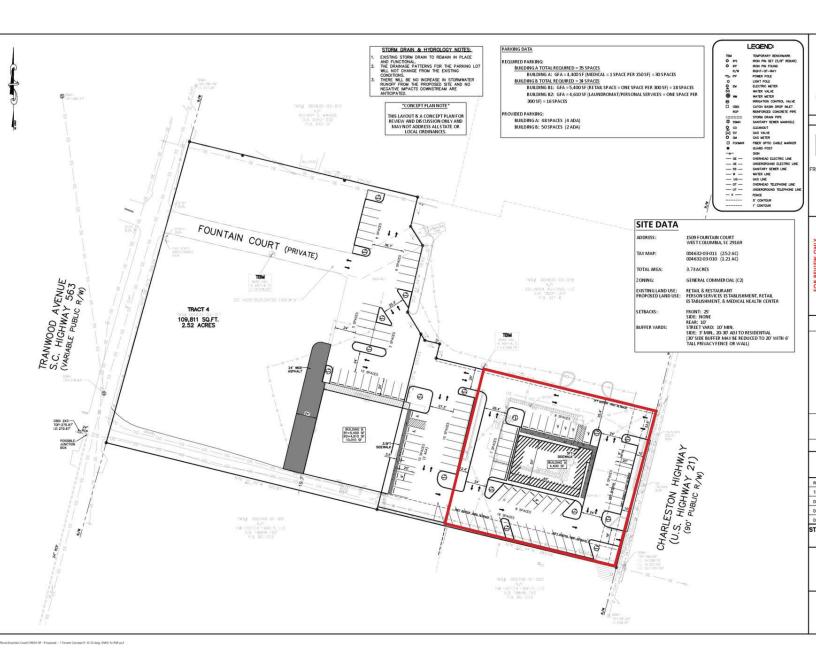

| \$1,300,000            |
|-----------------------------------------------------|------------------------|
| Lease Rate: Cont.                                   | act Broker for Pricing |
| Available Lot:                                      | 1-3.7 Acres            |
|                                                     |                        |
| Demographics 1 Mile 3 Mile                          | es 5 Miles             |
| Demographics1 Mile3 MileTotal Households3,47122,633 |                        |
|                                                     |                        |



Brad Toy, CCIM | Principal | 864.640.7429 | brad.toy@wilsonkibler.com John Mills | Principal | 803.255.8628 | john.mills@wilsonkibler.com

# SITE PLAN-MEDICAL BUILDING



# SITE PLAN-1 TENANT CONCEPT



Brad Toy, CCIM | Principal | 864.640.7429 | brad.toy@wilsonkibler.com John Mills | Principal | 803.255.8628 | john.mills@wilsonkibler.com

# SITE PLAN-2 TENANT CONCEPT