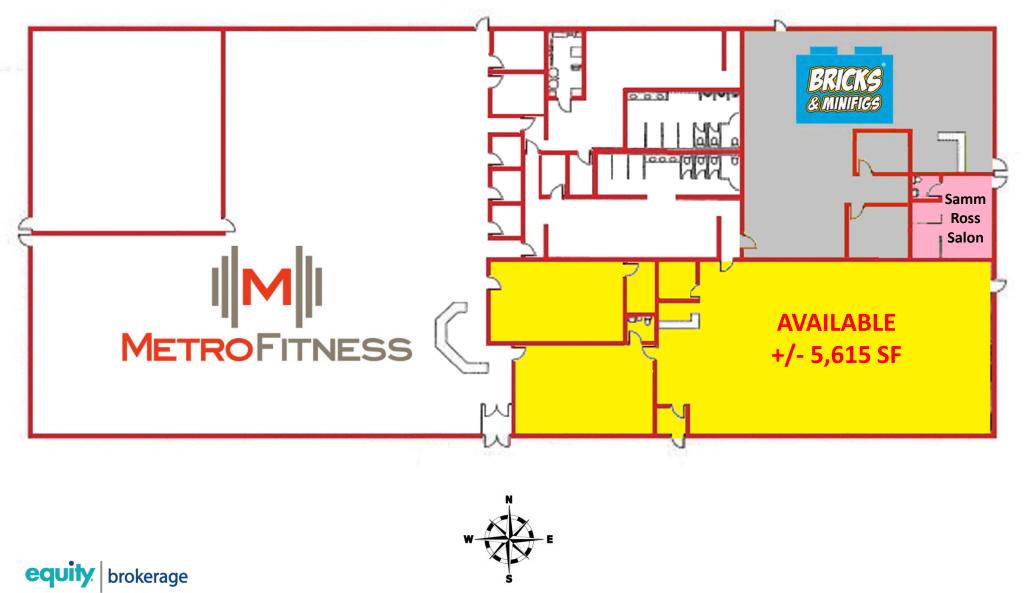

# PROPERTY HIGHLIGHTS

RETAIL FOR LEASE 3436-3440 HERITAGE CLUB DRIVE, HILLIARD, OH

- +/- 5,615 SF contiguous space available
- Co-tenant with Metro Fitness, Lego Bricks & Minifigs, and Samm Ross Salon
- · Built in 2004
- · 181 parking spaces (8.34 per 1,000)
- · 16,545 vehicles per day on Main Street
- Monument signage
- \$18.00 NNN per SF
- Estimated operating expenses: \$3.53 (\$2.40 taxes, \$0.13 insurance, \$1.00 est. CAM)

## SPACE PLAN

www.equity.net

The information contained herein has been obtained from the property owner or other sources that we deem reliable. Although we have no reason to doubt its accuracy, no representation or warranty is made regarding the information, and the property is offered "as is". The submission may be modified or withdrawn at any time by the property owner.