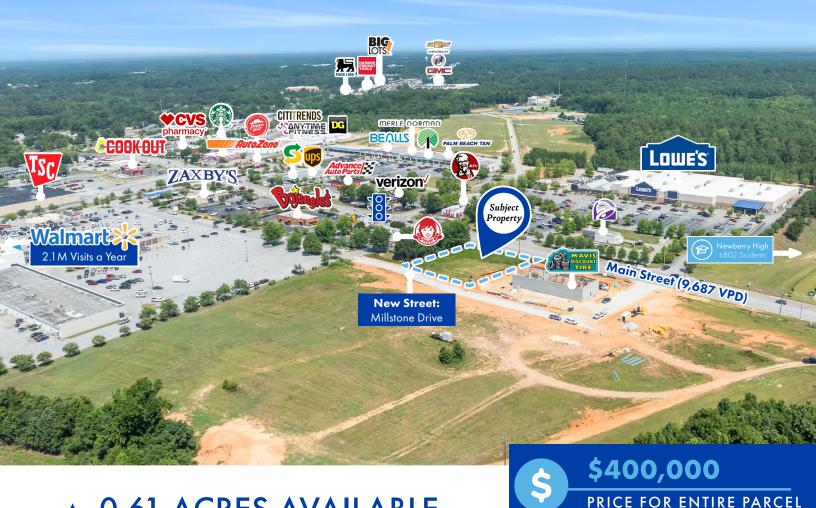

# 0.61 ACRES AVAILABLE FOR DEVELOPMENT

2940 Main Street | Newberry, South Carolina 29108

**Next to Walmart Supercenter** 

Easy Access to the Property

0.4 Miles from Newberry High School

\$15.05 PSF

PPSF (LAND)