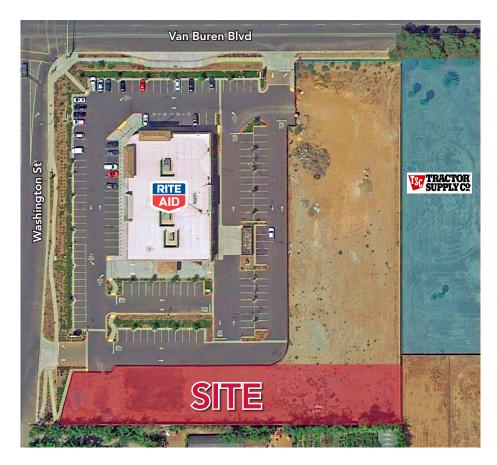

# Retail Pad Opportunity Available for Lease









SEC VAN BUREN BLVD & WASHINGTON ST, RIVERSIDE, CA



#### **CHRIS BEAUCHAMP**

951.669.1005 // DRE#: 01982753 CHRIS.BEAUCHAMP@SRSRE.COM

### MIRANDA MONTGOMERY

951.669.1004 // DRE#: 02087985 MIRANDA.MONTGOMERY@SRSRE.COM

© SRS Real Estate Partners The information presented was obtained from sources deemed reliable; however SRS Real Estate Partners does not guarantee its completeness or accuracy. 3390 University Ave, Suite 460 | Riverside, CA 92501 | 951.669.1001 | www.srsre.com

#### PROPOSED DEVELOPMENT AREA

#### SAMPLE SITE PLAN





#### **PROPERTY FEATURES**

- Retail Pad Available for Ground Lease Or Build to Suit
- Average Annual Household Income in Excess of \$150,000

- Ideal for Daily Needs and Drive Thru Users
- Located off of Van Buren Blvd, A Major Throughfare in the City of Riverside with over 47,000 Cars Per Day

# SEC VAN BUREN BLVD & WASHINGTON ST, RIVERSIDE, CA



**CHRIS BEAUCHAMP** 

951.669.1005 // DRE#: 01982753 CHRIS.BEAUCHAMP@SRSRE.COM MIRANDA MONTGOMERY

951.669.1004 // DRE#: 02087985 MIRANDA.MONTGOMERY@SRSRE.COM



## SEC VAN BUREN BLVD & WASHINGTON ST, RIVERSIDE, CA



### **CHRIS BEAUCHAMP**

951.669.1005 // DRE#: 01982753 CHRIS.BEAUCHAMP@SRSRE.COM

#### MIRANDA MONTGOMERY

951.669.1004 // DRE#: 02087985 MIRANDA.MONTGOMERY@SRSRE.COM

© SRS Real Estate Partners The information presented was