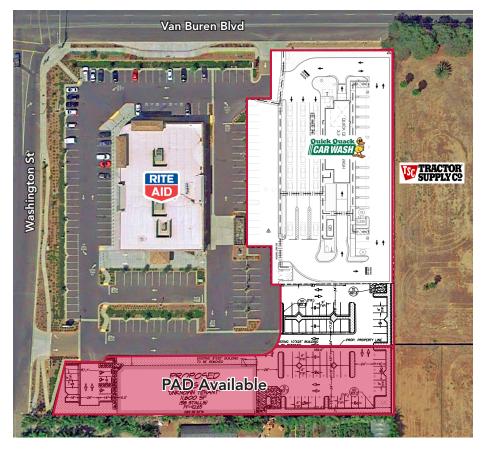

# Retail Pad Opportunity Available for Lease









SEC VAN BUREN BLVD & WASHINGTON ST, RIVERSIDE, CA



#### **CHRIS BEAUCHAMP**

951.669.1005 // DRE#: 01982753 CHRIS.BEAUCHAMP@SRSRE.COM

### MIRANDA MONTGOMERY

951.669.1004 // DRE#: 02087985 MIRANDA.MONTGOMERY@SRSRE.COM

© SRS Real Estate Partners The information presented was obtained from sources deemed reliable; however SRS Real Estate Partners does not guarantee its completeness or accuracy. 3390 University Ave, Suite 460 | Riverside, CA 92501 | 951.669.1001 | www.srsre.com

#### PROPOSED DEVELOPMENT AREA

#### SAMPLE SITE PLAN





#### **PROPERTY FEATURES**

- Retail Pad Available for Ground Lease Or Build to Suit
- Average Annual Household Income in Excess of \$150,000

- Ideal for Daily Needs and Drive Thru Users
- Located off of Van Buren Blvd, A Major Throughfare in the City of Riverside with over 47,000 Cars Per Day

# SEC VAN BUREN BLVD & WASHINGTON ST, RIVERSIDE, CA



**CHRIS BEAUCHAMP** 

951.669.1005 // DRE#: 01982753 CHRIS.BEAUCHAMP@SRSRE.COM MIRANDA MONTGOMERY

951.669.1004 // DRE#: 02087985 MIRANDA.MONTGOMERY@SRSRE.COM



## SEC VAN BUREN BLVD & WASHINGTON ST, RIVERSIDE, CA



### **CHRIS BEAUCHAMP**

951.669.1005 // DRE#: 01982753 CHRIS.BEAUCHAMP@SRSRE.COM

#### MIRANDA MONTGOMERY

951.669.1004 // DRE#: 02087985 MIRANDA.MONTGOMERY@SRSRE.COM

© SRS Real Estate Partners The information presented was ob