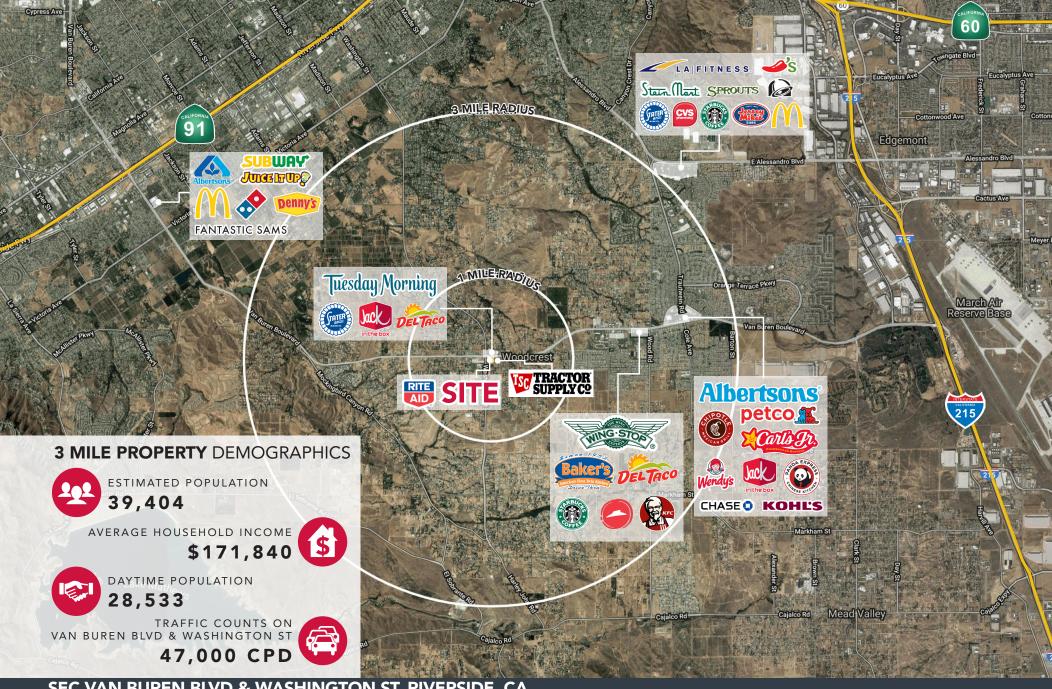

#### **PROPERTY FEATURES**

- Retail Pad Available for Ground Lease Or Build to Suit
- Average Annual Household Income in Excess of \$150,000

- Ideal for Daily Needs and Drive Thru Users
- Located off of Van Buren Blvd, A Major Throughfare in the City of Riverside with over 47,000 Cars Per Day

## SEC VAN BUREN BLVD & WASHINGTON ST, RIVERSIDE, CA