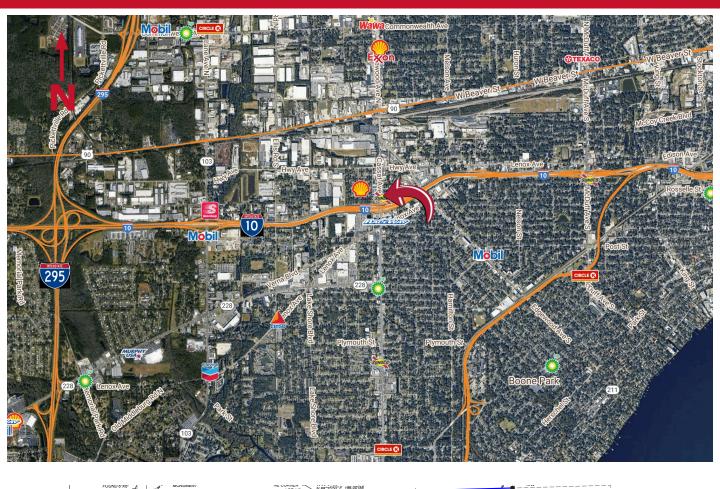

## Aerial & Survey

422 Jacksonville Drive, Jacksonville Beach, FL ~ 904-242-2828 ~ www.strategicsites.com