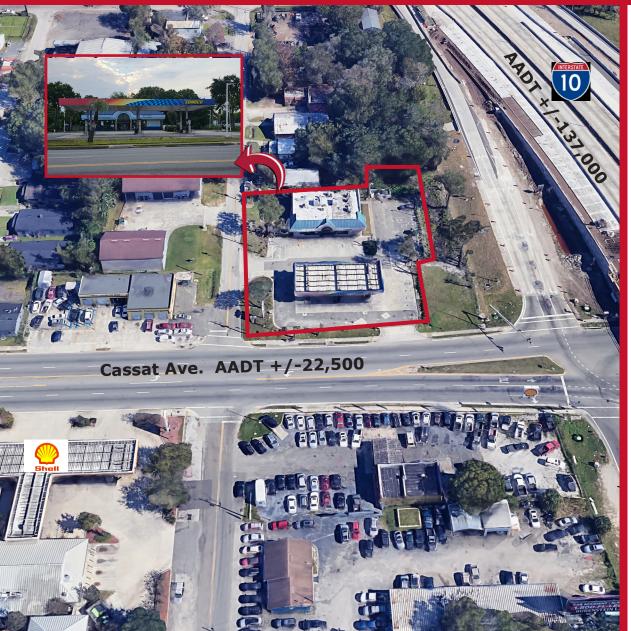

## 551 Cassat Avenue, Jacksonville, FL 32254

Lease Rate: \$41.50/SF NNN

• Building: +/-3,615 SF

• Land: +/-0.93 Acres

Zoning: CCG-2

 Current use is a Gas Station (owner willing to redevelop for retail/restaurant)

• 16 pumps and 5 tanks with gas/diesel/kerosene

 Parking: 20 spaces on surface lot, including 1 handicap space

 Excellent location at the northeast corner of I-10 and Cassat Ave.

Shell station across the street is a top performing location in the 84<sup>th</sup> percentile nationally, 82<sup>nd</sup> in the state and 81<sup>st</sup> locally (per Placer.ai)