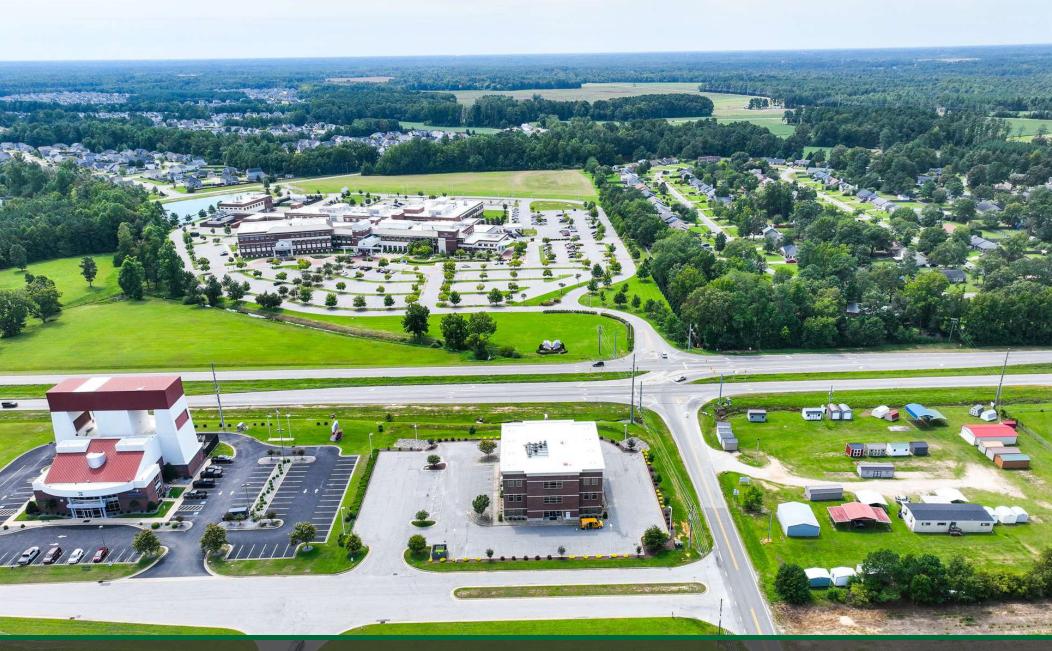

## property description

The Sky Center is a 19,200 SF class A office building on Hwy 401 near Raeford, NC. The third floor at 142 Paraclete Dr. offers a comprehensive 6,500 SF of premium medical office space, designed for functionality and efficiency in healthcare delivery. The layout includes eight exam rooms, a large therapy suite, and a dedicated OT treatment room, making it ideal for practices with a focus on therapy, rehabilitation, or similar services. The space also features two physician offices, a spacious patient waiting area, and a wellpositioned reception with a check-in and check-out area to streamline patient flow. Supporting rooms include a triage room, X-ray room with an adjacent control area, a large staff break room, and several storage areas to accommodate medical supplies and equipment. Additional amenities include dedicated restrooms for staff and patients, a laundry room, and a computer room with electrical and panel access, ensuring a fully equipped environment for any medical practice. The lease rate is \$25.85/SF annually on a NNN basis, totaling \$14,000 per month, providing a ready-to-use medical office space tailored for healthcare providers.