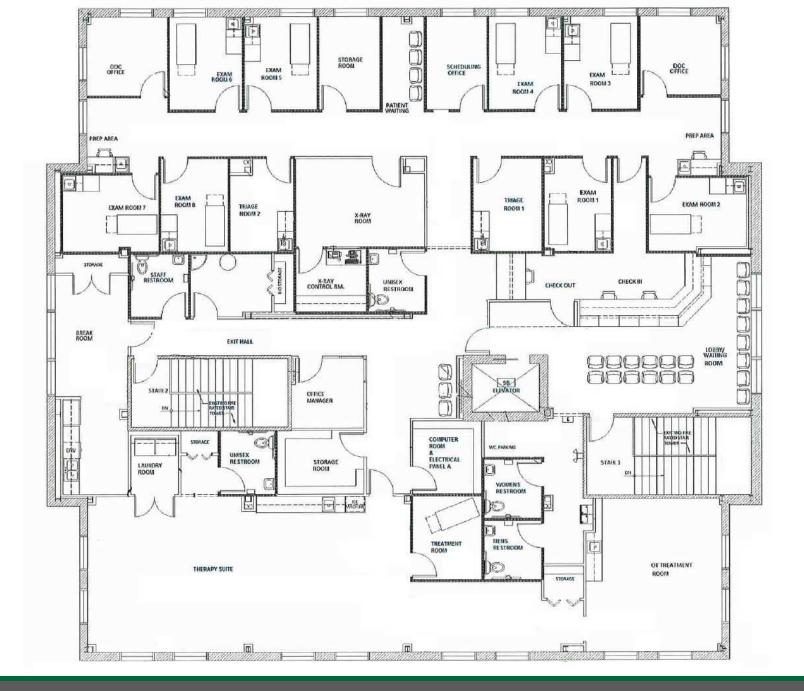

## property description

The Sky Center is a 19,200 SF class A office building on Hwy 401 near Raeford, NC. The third floor at 142 Paraclete Dr. offers a comprehensive 6,500 SF of premium medical office space, designed for functionality and efficiency in healthcare delivery. The layout includes eight exam rooms, a large therapy suite, and a dedicated OT treatment room, making it ideal for practices with a focus on therapy, rehabilitation, or similar services. The space also features two physician offices, a spacious patient waiting area, and a wellpositioned reception with a check-in and check-out area to streamline patient flow. Supporting rooms include a triage room, X-ray room with an adjacent control area, a large staff break room, and several storage areas to accommodate medical supplies and equipment. Additional amenities include dedicated restrooms for staff and patients, a laundry room, and a computer room with electrical and panel access, ensuring a fully equipped environment for any medical practice. The lease rate is \$25.85/SF annually on a NNN basis, totaling \$14,000 per month, providing a ready-to-use medical office space tailored for healthcare providers.