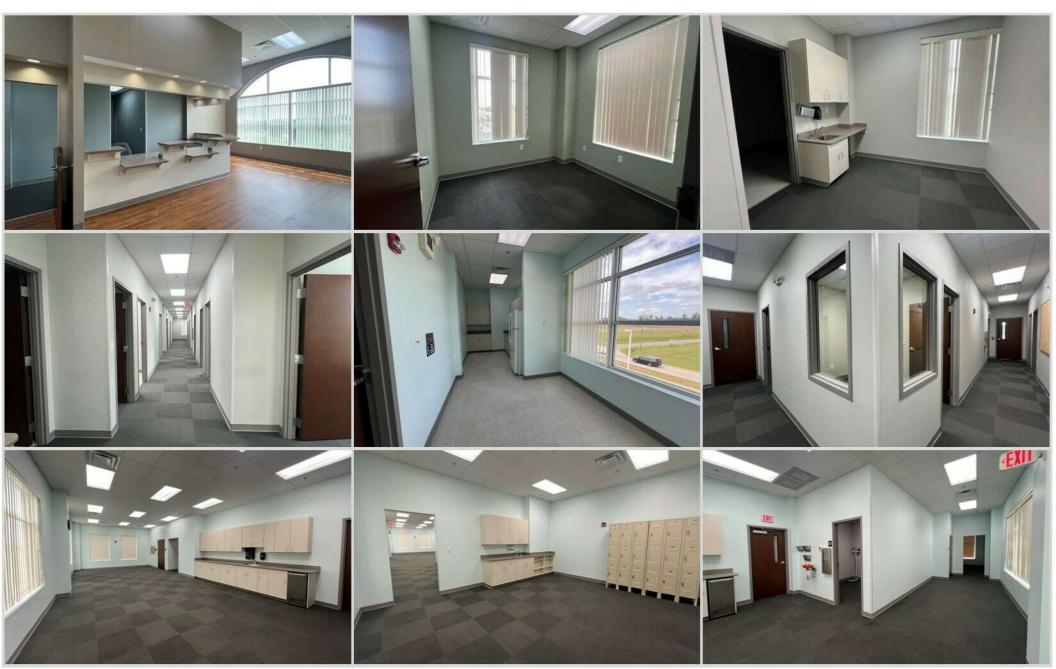

## property description

The Sky Center is a 19,200 SF class A office building on Hwy 401 near Raeford, NC. The third floor at 142 Paraclete Dr. offers a comprehensive 6,500 SF of premium medical office space, designed for functionality and efficiency in healthcare delivery. The layout includes eight exam rooms, a large therapy suite, and a dedicated OT treatment room, making it ideal for practices with a focus on therapy, rehabilitation, or similar services. The space also features two physician offices, a spacious patient waiting area, and a wellpositioned reception with a check-in and check-out area to streamline patient flow. Supporting rooms include a triage room, X-ray room with an adjacent control area, a large staff break room, and several storage areas to accommodate medical supplies and equipment. Additional amenities include dedicated restrooms for staff and patients, a laundry room, and a computer room with electrical and panel access, ensuring a fully equipped environment for any medical practice. The lease rate is \$25.85/SF annually on a NNN basis, totaling \$14,000 per month, providing a ready-to-use medical office space tailored for healthcare providers.