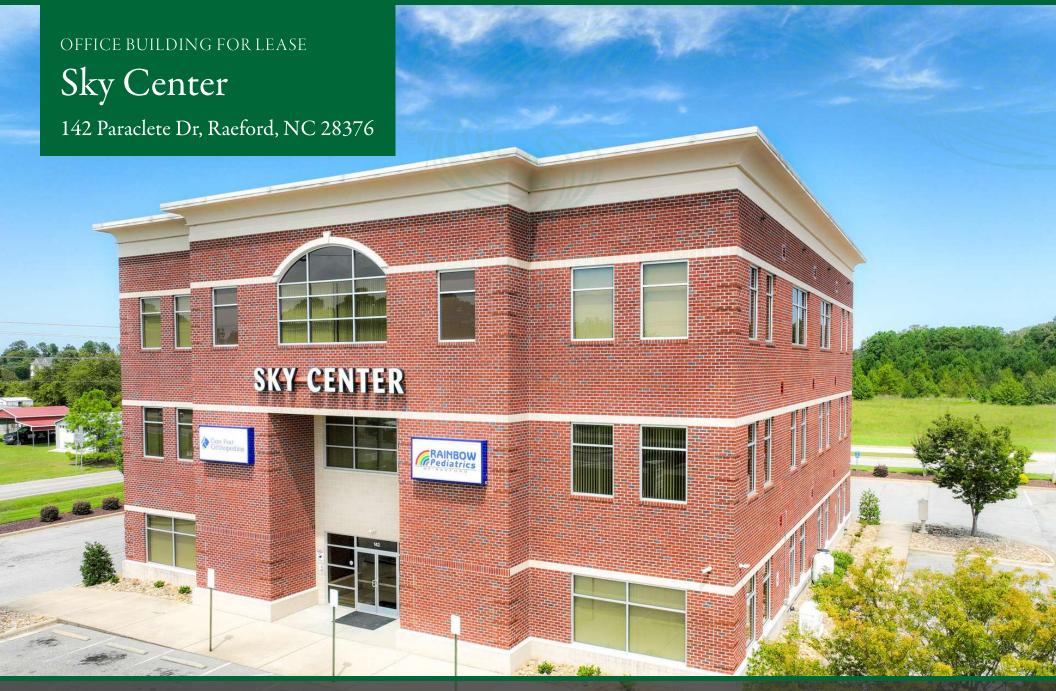

## PROPERTY OVERVIEW

Available SF: Suite 301-6,500 SF

Lease Rate: \$25.85 SF/yr (NNN)

Year Built: 2014

Building Size: 19,200 SF

Parking Spaces: 72 spaces

**Zoning:** HC- Highway Commercial

Walk Thru Video https://youtu.be/GoU6dVsTG\_k

## property description

The Sky Center is a 19,200 SF class A office building on Hwy 401 near Raeford, NC. The third floor at 142 Paraclete Dr. offers a comprehensive 6,500 SF of premium medical office space, designed for functionality and efficiency in healthcare delivery. The layout includes eight exam rooms, a large therapy suite, and a dedicated OT treatment room, making it ideal for practices with a focus on therapy, rehabilitation, or similar services. The space also features two physician offices, a spacious patient waiting area, and a wellpositioned reception with a check-in and check-out area to streamline patient flow. Supporting rooms include a triage room, X-ray room with an adjacent control area, a large staff break room, and several storage areas to accommodate medical supplies and equipment. Additional amenities include dedicated restrooms for staff and patients, a laundry room, and a computer room with electrical and panel access, ensuring a fully equipped environment for any medical practice. The lease rate is \$25.85/SF annually on a NNN basis, totaling \$14,000 per month, providing a ready-to-use medical office space tailored for healthcare providers.