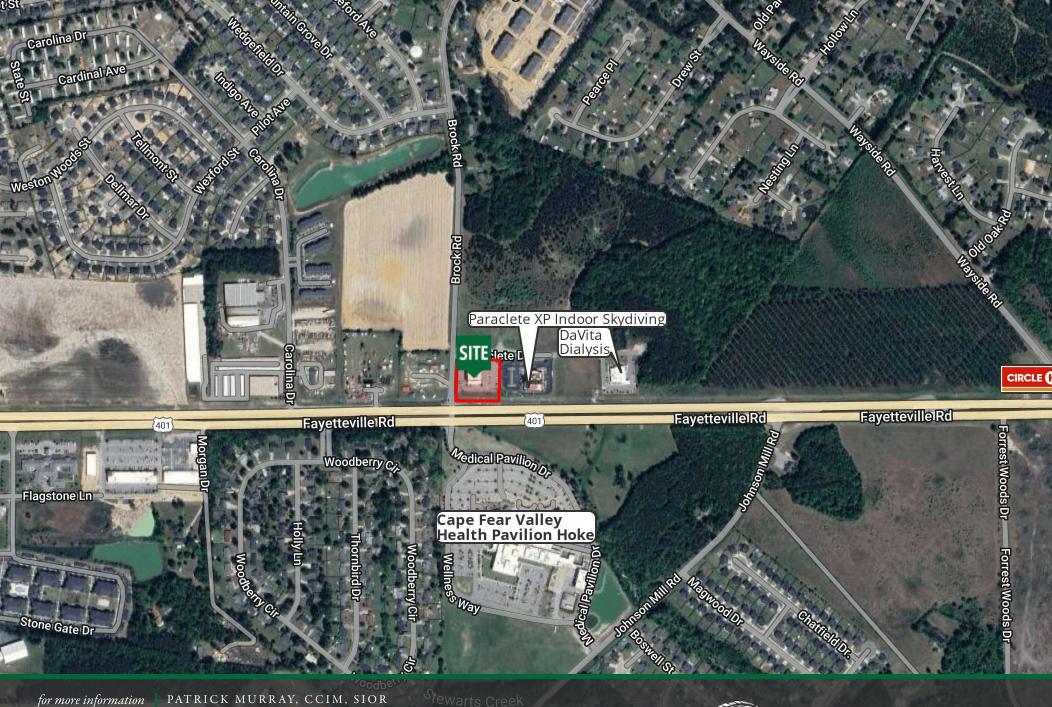

## property description

The Sky Center is a 19,200 SF class A office building on Hwy 401 near Raeford, NC. The third floor at 142 Paraclete Dr. offers a comprehensive 6,500 SF of premium medical office space, designed for functionality and efficiency in healthcare delivery. The layout includes eight exam rooms, a large therapy suite, and a dedicated OT treatment room, making it ideal for practices with a focus on therapy, rehabilitation, or similar services. The space also features two physician offices, a spacious patient waiting area, and a wellpositioned reception with a check-in and check-out area to streamline patient flow. Supporting rooms include a triage room, X-ray room with an adjacent control area, a large staff break room, and several storage areas to accommodate medical supplies and equipment. Additional amenities include dedicated restrooms for staff and patients, a laundry room, and a computer room with electrical and panel access, ensuring a fully equipped environment for any medical practice. The lease rate is \$25.85/SF annually on a NNN basis, totaling \$14,000 per month, providing a ready-to-use medical office space tailored for healthcare providers.